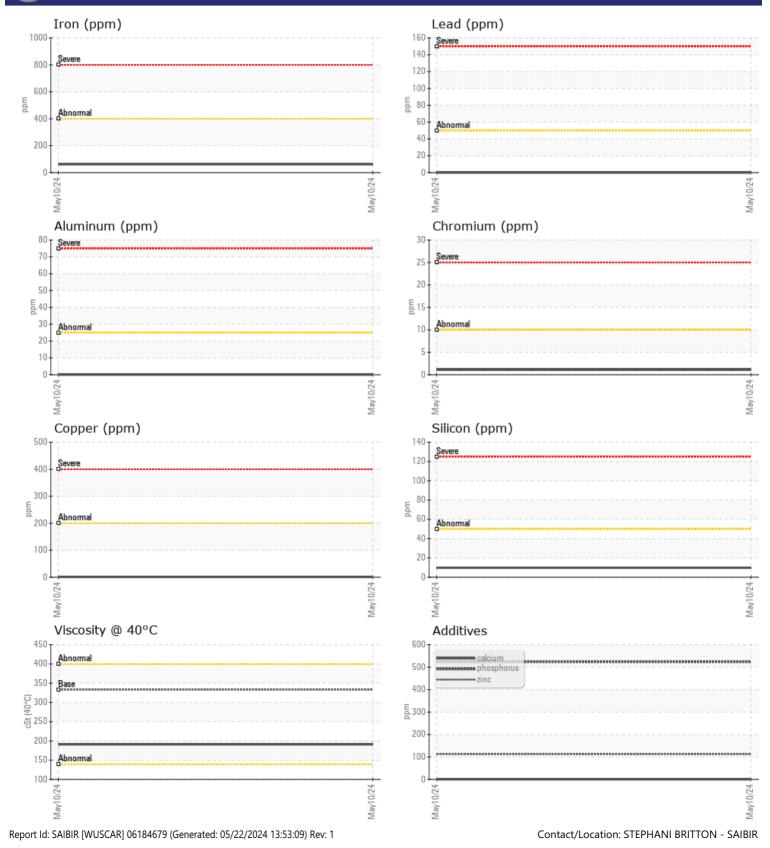

#### SAMPLE INFORMATION VCP447623 Sample Number Sample Date 10 May 2024 Machine Hours 270 0 Oil Changed Changed NORMAL Sample Status **OIL CONDITION** Visc @ 40°C cSt 191 CONTAMINATION % NEG ppm **10**

| Sodium     | ppm    | 2        | <br> |  |
|------------|--------|----------|------|--|
| Potassium  | ppm    | 3        | <br> |  |
|            |        |          |      |  |
| WEAD       | METALS |          |      |  |
| WEAR P     | METALS |          |      |  |
| Iron       | ppm    | 62       | <br> |  |
| Copper     | ppm    |          | <br> |  |
| Lead       | ppm    | 0        | <br> |  |
| Tin        | ppm    | 0        | <br> |  |
| Aluminum   | ppm    | 0        | <br> |  |
| Chromium   | ppm    | <b>1</b> | <br> |  |
| Molybdenum | ppm    | 0        | <br> |  |
| Nickel     | ppm    | 0        | <br> |  |
| Titanium   | ppm    | 0        | <br> |  |
| Silver     | ppm    | 0        | <br> |  |
| Manganese  | ppm    | 2        | <br> |  |
| Vanadium   | ppm    | <1       | <br> |  |
|            |        |          |      |  |

**ADDITIVES** Calcium ■ <1 ppm Magnesium 0 ppm Zinc ppm 112 Phosphorus 524 ppm Barium 0 🔲 ppm Boron 35 ppm

SAIIA CONSTRUCTION LLC

4400 LEWISBURG RD **BIRMINGHAM, AL** US 35207 Contact: STEPHANI BRITTON sbritton@saiia.com;doug.bogart@wearcheck.com T: (205)943-2268 F: (205)943-2269