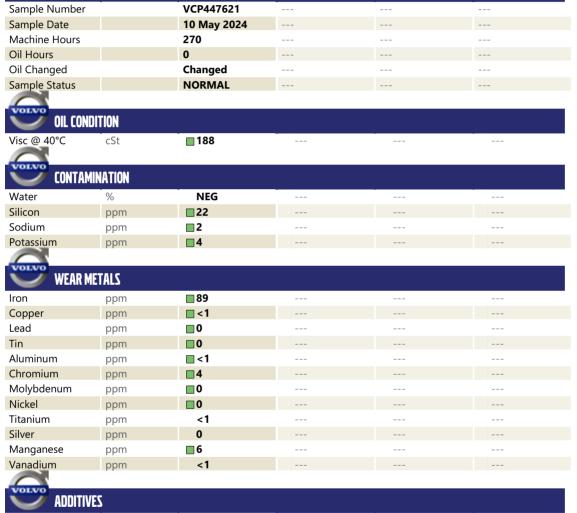

## CONSTRUCTION EQUIPMENT RS0-038028 HITACHI 060320 - REAR RIGHT FINAL DRIVE

| Sample No: | VCP447621                           |
|------------|-------------------------------------|
| Oil Type:  | VOLVO PREMIUM GEAR OIL 85W-140 GL-5 |
| Job No:    | RSO-038028                          |

## SAMPLE INFORMATION

Calcium

Magnesium

ppm

ppm

VOLVO

### Diagnosis

Resample at the next service interval to monitor.All component wear rates are normal. There is no indication of any contamination in the oil. The condition of the oil is acceptable for the time in service.

| Zinc                 | ppm | 6    | <br> |  |
|----------------------|-----|------|------|--|
| Phosphorus           | ppm | 554  | <br> |  |
| Phosphorus<br>Barium | ppm | 2    | <br> |  |
| Boron                | ppm | ∎111 | <br> |  |
|                      |     |      |      |  |
|                      |     |      |      |  |
|                      |     |      |      |  |
|                      |     |      |      |  |
|                      |     |      |      |  |

Depot:SAIBIRUnique No:11036009Signed:Sean FeltonReport Date:22 May 2024Contact/Location: STEPHANI BRITTON - SAIBIR

■13 ■0