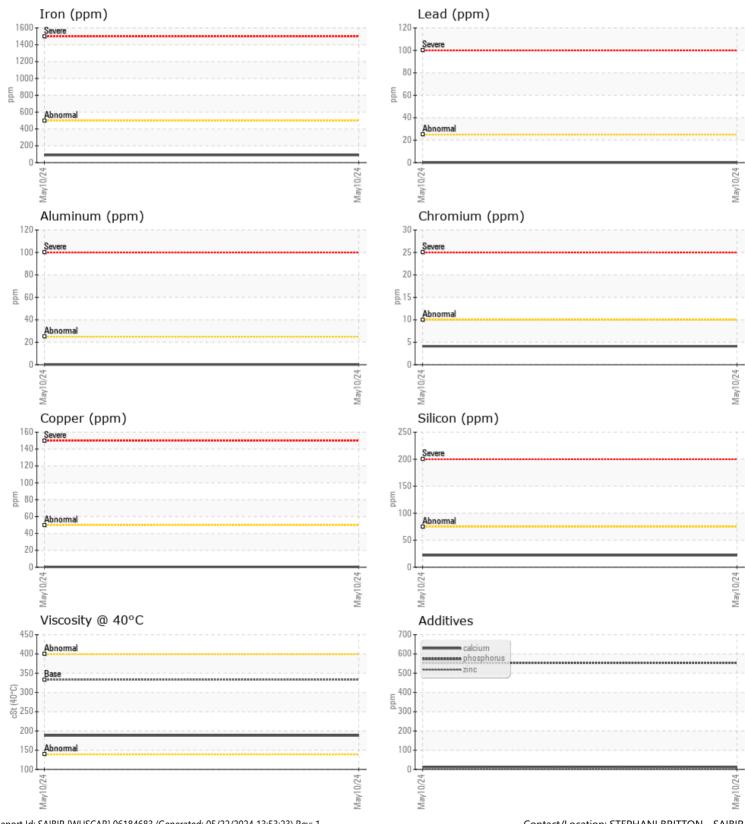

### Diagnosis

Resample at the next service interval to monitor.All component wear rates are normal. There is no indication of any contamination in the oil. The condition of the oil is acceptable for the time in service.