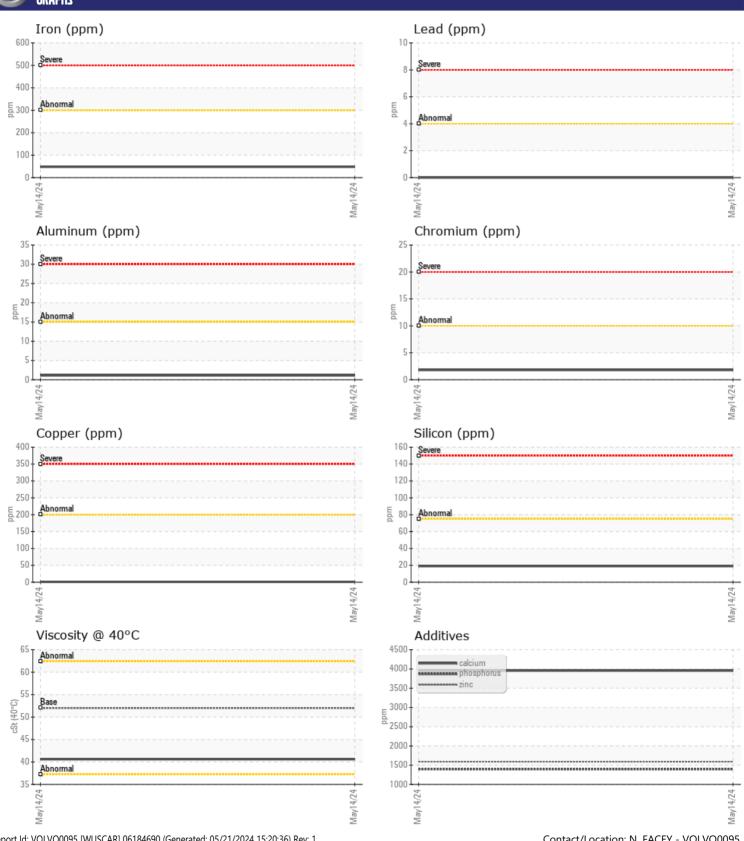

# CONSTRUCTION EQUIPMENT 626621 LKQ VOLVO L90H 626621 - FRONT AXLE

Sample No: VCP439151

Oil Type: VOLVO WET BRAKE TRANSAXLE OIL

**Job No:** 626621 LKQ

| SAMPLE         | INFORMATION |                   |      |  |
|----------------|-------------|-------------------|------|--|
| Sample Number  |             | VCP439151         | <br> |  |
| Sample Date    |             | 14 May 2024       | <br> |  |
| Machine Hours  |             | 2089              | <br> |  |
| Oil Hours      |             | 0                 | <br> |  |
| Oil Changed    |             | Changed           | <br> |  |
| Sample Status  |             | NORMAL            | <br> |  |
|                |             |                   |      |  |
| OIL CON        | DITION      |                   |      |  |
|                |             |                   |      |  |
| Visc @ 40°C    | cSt         | <b>40.6</b>       | <br> |  |
| VOLVO          |             |                   |      |  |
| CONTAN         | INATION     |                   |      |  |
| Water          | %           | NEG               | <br> |  |
| Silicon        | ppm         | ■19               | <br> |  |
| Sodium         | ppm         | <b>■</b> 6        | <br> |  |
| Potassium      | ppm         | 2                 | <br> |  |
| Otassiani      | ррпп        |                   |      |  |
| VOLVO          |             |                   |      |  |
| WEAR M         | 1ETALS      |                   |      |  |
| Iron           | ppm         | <b>48</b>         | <br> |  |
| Copper         | ppm         | <b>■&lt;1</b>     | <br> |  |
| Lead           | ppm         | <b>0</b>          | <br> |  |
| Tin            | ppm         | <b>■</b> 0        | <br> |  |
| Aluminum       | ppm         | <b>1</b>          | <br> |  |
| Chromium       | ppm         | ■2                | <br> |  |
| Molybdenum     | ppm         | <b>12</b>         | <br> |  |
| Nickel         | ppm         | ■0                | <br> |  |
| Titanium       | ppm         | <1                | <br> |  |
| Silver         | ppm         | <1                | <br> |  |
| Manganese      | ppm         | <b>■</b> 6        | <br> |  |
| Vanadium       | ppm         | <1                | <br> |  |
| VOLVO          |             |                   | <br> |  |
| <b>ADDITIV</b> | IES         |                   |      |  |
| Calcium        | ppm         | ■3956             | <br> |  |
| Magnesium      | ppm         | <u> </u>          | <br> |  |
| Zinc           | ppm         | <b>1591</b>       | <br> |  |
| Phosphorus     | ppm         | <br><b>■</b> 1398 | <br> |  |
| Barium         | ppm         | ■0                | <br> |  |
| Boron          | ppm         | <b>145</b>        | <br> |  |
|                |             |                   |      |  |

### Diagnosis

Resample at the next service interval to monitor. All component wear rates are normal. There is no indication of any contamination in the oil. The condition of the oil is acceptable for the time in service.