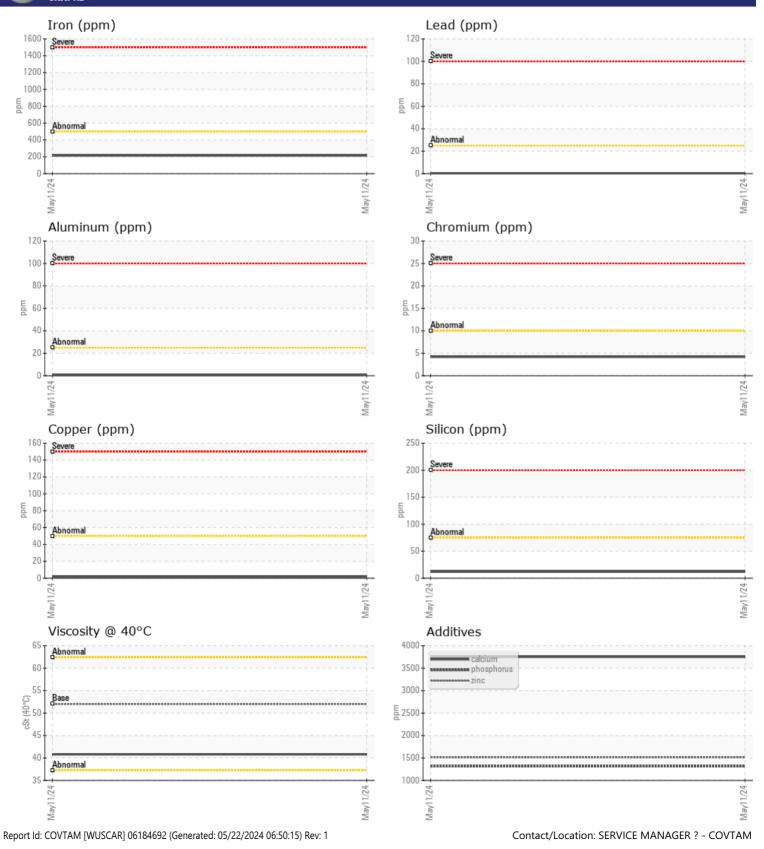

CONSTRUCTION EQUIPMENT SPM549962 VOLVO L220H 3382 - FRONT LEFT FINAL DRIVE

Sample No: VCP438877 **Oil Type:** VOLVO WET BRAKE TRANSAXLE OIL Job No: SPM549962

VOLVO

| SAMPLE        | INFORMATIO | N           |      |  |
|---------------|------------|-------------|------|--|
| Sample Number |            | VCP438877   | <br> |  |
| Sample Date   |            | 11 May 2024 | <br> |  |
| Machine Hours |            | 6129        | <br> |  |
| Oil Hours     |            | 0           | <br> |  |
| Oil Changed   |            | Changed     | <br> |  |
| Sample Status |            | NORMAL      | <br> |  |
|               |            |             |      |  |
| OIL COND      | DITION     |             |      |  |
| Visc @ 40°C   | cSt        | <b>40.8</b> | <br> |  |
| CONTAM        | INATION    |             |      |  |
| Water         | %          | NEG         | <br> |  |
| Silicon       | ppm        | <b>12</b>   | <br> |  |
| Sodium        | ppm        | <b>11</b>   | <br> |  |
| Potassium     | ppm        | 3           | <br> |  |
| VOLVO         |            |             |      |  |
| WEAR M        | ETALS      |             |      |  |

| Iron       | ppm | 215        | <br> |  |
|------------|-----|------------|------|--|
| Copper     | ppm | 2          | <br> |  |
| Lead       | ppm | <b></b> <1 | <br> |  |
| Tin        | ppm | 0          | <br> |  |
| Aluminum   | ppm | ■ <1       | <br> |  |
| Chromium   | ppm | <b>4</b>   | <br> |  |
| Molybdenum | ppm | <b>4</b>   | <br> |  |
| Nickel     | ppm |            | <br> |  |
| Titanium   | ppm | 0          | <br> |  |
| Silver     | ppm | <1         | <br> |  |
| Manganese  | ppm | 6          | <br> |  |
| Vanadium   | maa | <1         | <br> |  |

| ADDITIVES  |     |            |  |  |  |  |  |
|------------|-----|------------|--|--|--|--|--|
| Calcium    | ppm | 3752       |  |  |  |  |  |
| Magnesium  | ppm | □7         |  |  |  |  |  |
| Zinc       | ppm | 1513       |  |  |  |  |  |
| Phosphorus | ppm | 1317       |  |  |  |  |  |
| Barium     | ppm | 0          |  |  |  |  |  |
| Boron      | ppm | <b>136</b> |  |  |  |  |  |