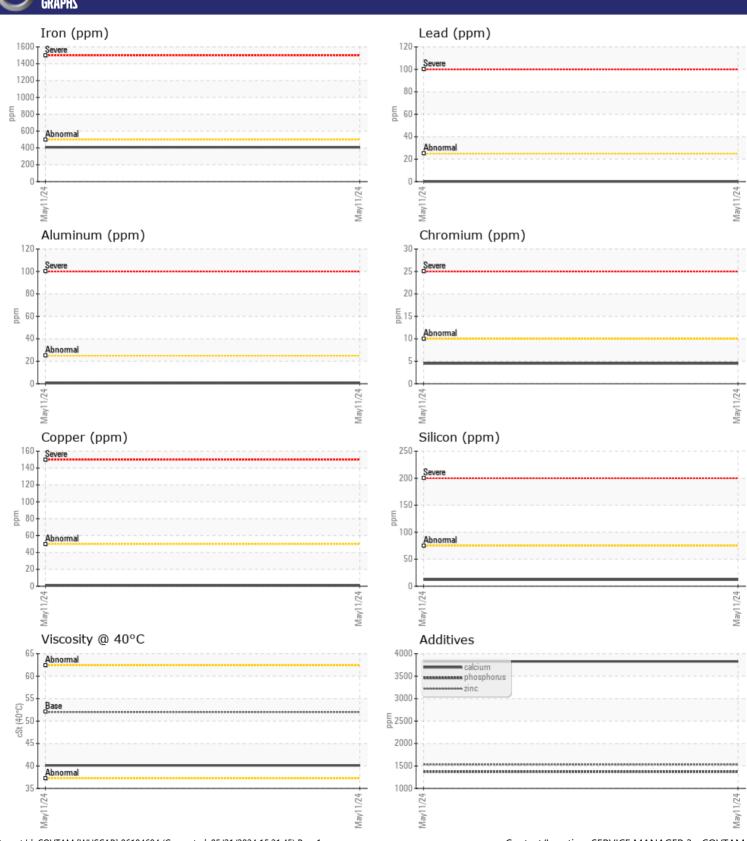

| OII CONC    | NITION |             |      |  |
|-------------|--------|-------------|------|--|
| OIL COME    | JIIIUN |             |      |  |
| /isc @ 40°C | cSt    | <b>40.1</b> | <br> |  |
|             |        |             |      |  |

| CONTAMINATION |     |            |  |  |  |  |  |
|---------------|-----|------------|--|--|--|--|--|
| Water         | %   | NEG        |  |  |  |  |  |
| Silicon       | ppm | <b>12</b>  |  |  |  |  |  |
| Sodium        | ppm | <b>11</b>  |  |  |  |  |  |
| Potassium     | ppm | <b>■</b> 2 |  |  |  |  |  |

| WEAR I     | METALS |               |      |  |
|------------|--------|---------------|------|--|
| Iron       | ppm    | <b>407</b>    | <br> |  |
| Copper     | ppm    | ■1            | <br> |  |
| Lead       | ppm    | <b>0</b>      | <br> |  |
| Tin        | ppm    | ■0            | <br> |  |
| Aluminum   | ppm    | <b>■&lt;1</b> | <br> |  |
| Chromium   | ppm    | <b>■</b> 4    | <br> |  |
| Molybdenum | ppm    | 23            | <br> |  |
| Nickel     | ppm    | ■2            | <br> |  |
| Titanium   | ppm    | 0             | <br> |  |
| Silver     | ppm    | <1            | <br> |  |
| Manganese  | ppm    | <b>■</b> 9    | <br> |  |
| Vanadium   | ppm    | <1            | <br> |  |
|            |        |               |      |  |

| ADDIT      | IVES |             |      |  |
|------------|------|-------------|------|--|
| Calcium    | ppm  | ■3827       | <br> |  |
| Magnesium  | ppm  | <b>■</b> 5  | <br> |  |
| Zinc       | ppm  | <b>1533</b> | <br> |  |
| Phosphorus | ppm  | <b>1372</b> | <br> |  |
| Barium     | ppm  | <b>0</b>    | <br> |  |
| Boron      | ppm  | <b>128</b>  | <br> |  |