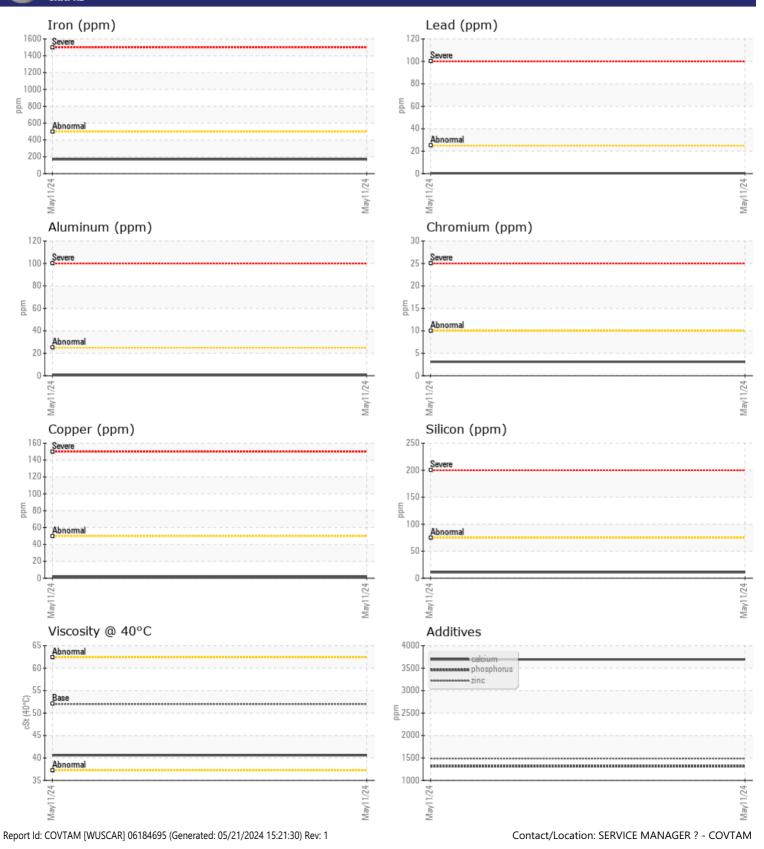

CONSTRUCTION EQUIPMENT SPM549962 VOLVO L220H 3382 - FRONT RIGHT FINAL DRIVE

Sample No:VCP438880Oil Type:VOLVO WET BRAKE TRANSAXLE OILJob No:SPM549962

VOLVO

| Sample Number | -        | VCP438880    | <br>  |  |
|---------------|----------|--------------|-------|--|
| Sample Date   |          | 11 May 2024  | <br>  |  |
| Machine Hours |          | 6129         | <br>  |  |
| Oil Hours     |          | 0            | <br>  |  |
| Oil Changed   |          | Changed      | <br>  |  |
| Sample Status |          | NORMAL       | <br>  |  |
|               |          |              |       |  |
| VOLVO         |          |              |       |  |
| V OIL CON     |          |              | <br>_ |  |
| Visc @ 40°C   | cSt      | <b>40.6</b>  | <br>  |  |
| VOLVO         |          |              |       |  |
| CONTAP        | MINATION |              |       |  |
| Water         | %        | NEG          | <br>  |  |
| Silicon       | ppm      | 11           | <br>  |  |
| Sodium        | ppm      | 11           | <br>  |  |
| Potassium     | ppm      | 3            | <br>  |  |
| 1 otassiam    | ppin     |              |       |  |
| VOLVO         |          |              | <br>  |  |
| VEAR N        | METALS   |              |       |  |
| Iron          | ppm      | <b>170</b>   | <br>  |  |
| Copper        | ppm      | 2            | <br>  |  |
| Lead          | ppm      | <b>  </b> <1 | <br>  |  |
| Tin           | ppm      | 0            | <br>  |  |
| Aluminum      | ppm      | <b></b> <1   | <br>  |  |
| Chromium      | ppm      | 3            | <br>  |  |
| Molybdenum    | ppm      | 3            | <br>  |  |
| Nickel        | ppm      | <b></b> <1   | <br>  |  |
| Titanium      | ppm      | 0            | <br>  |  |
| Silver        | ppm      | <1           | <br>  |  |
| Manganese     | ppm      | 5            | <br>  |  |
| Vanadium      | ppm      | <1           | <br>  |  |

**ADDITIVES** Calcium 3695 ppm Magnesium 5 ppm 1487 Zinc ppm Phosphorus ppm 1313 Barium ppm 0 132 Boron ppm

## **CONSTRUCTION EQUIPMENT**

GRAPHS

VOLV