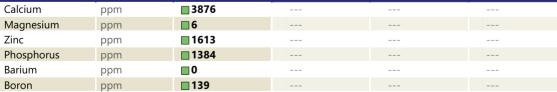

## **CONSTRUCTION EQUIPMENT** 549962 VOLVO L220H 3382 - FRONT AXLE

Sample No:VCP454783Oil Type:VOLVO WET B

549962

VOLVO

Job No:

| VOLVO         |               |              |      |  |
|---------------|---------------|--------------|------|--|
| SAMPL         | E INFORMATION |              |      |  |
| Sample Number | -             | VCP454783    | <br> |  |
| Sample Date   |               | 11 May 2024  | <br> |  |
| Machine Hours |               | 6129         | <br> |  |
| Oil Hours     |               | 0            | <br> |  |
| Oil Changed   |               | Changed      | <br> |  |
| Sample Status |               | NORMAL       | <br> |  |
|               |               |              |      |  |
| OIL CON       |               |              |      |  |
|               |               |              |      |  |
| Visc @ 40°C   | cSt           | <b>46.6</b>  | <br> |  |
| VOLVO         |               |              |      |  |
| CONTAI        | MINATION      |              |      |  |
| Water         | %             | NEG          | <br> |  |
| Silicon       | ppm           | 12           | <br> |  |
| Sodium        | ppm           | 11           | <br> |  |
| Potassium     | ppm           | 3            | <br> |  |
|               | pp            |              |      |  |
| VOLVO         |               |              |      |  |
| 🥑 WEAR I      | METALS        |              |      |  |
| Iron          | ppm           | 203          | <br> |  |
| Copper        | ppm           | 2            | <br> |  |
| Lead          | ppm           | <b>  </b> <1 | <br> |  |
| Tin           | ppm           | 0            | <br> |  |
| Aluminum      | ppm           | <b></b> <1   | <br> |  |
| Chromium      | ppm           | <b>4</b>     | <br> |  |
| Molybdenum    | ppm           | 3            | <br> |  |
| Nickel        | ppm           | <b></b> <1   | <br> |  |
| Titanium      | ppm           | 0            | <br> |  |
| Silver        | ppm           | <1           | <br> |  |
| Manganese     | ppm           | 6            | <br> |  |
| Vanadium      | ppm           | <1           | <br> |  |
|               |               |              |      |  |
|               | VES           |              | <br> |  |
|               | VES           |              |      |  |
| Calcium       | ppm           | 3876         | <br> |  |

## Diagnosis

Resample at the next service interval to monitor.All component wear rates are normal. There is no indication of any contamination in the oil. The condition of the oil is acceptable for the time in service.