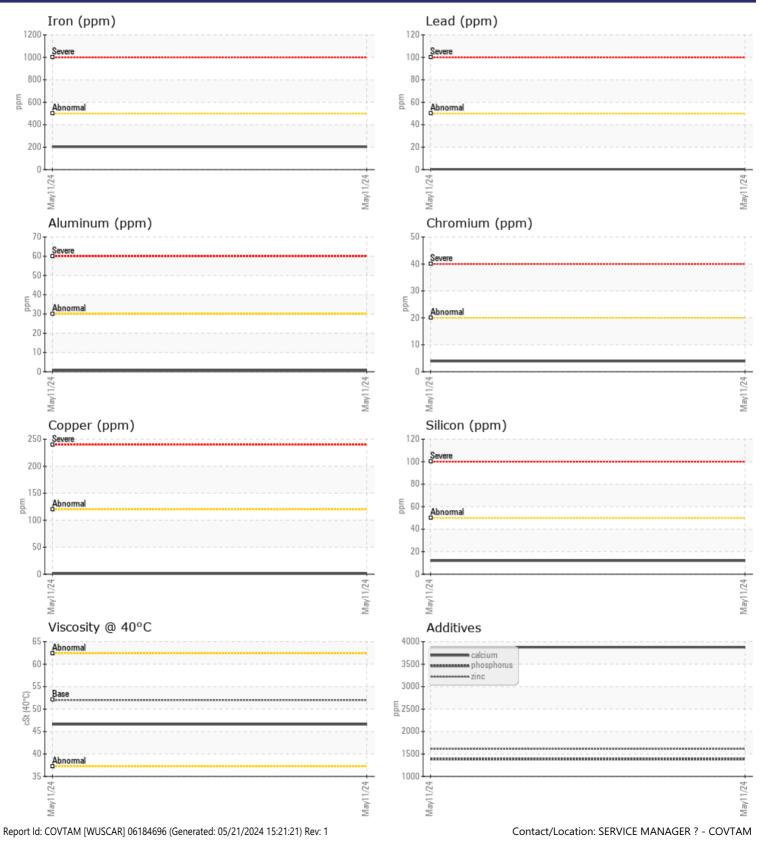

## Diagnosis

Resample at the next service interval to monitor.All component wear rates are normal. There is no indication of any contamination in the oil. The condition of the oil is acceptable for the time in service.

## **CONSTRUCTION EQUIPMENT**

GRAPHS

VOLV