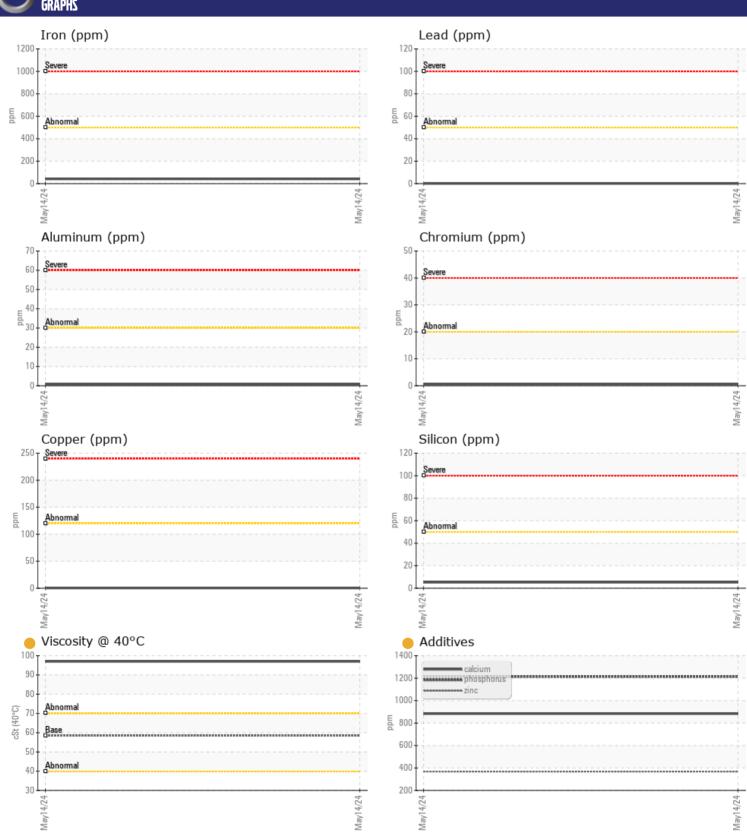

CONSTRUCTION EQUIPMENT
230574 ORGANIC RECYC VOLVO L120H 633182 - REAR AXLE

Oil Type: **CHEVRON 1000 THF** 

Job No: 230574 ORGANIC RECYC

| VOLVO         | INFORMATIO | <b>N</b>      |      |  |
|---------------|------------|---------------|------|--|
|               | INFURMATIU |               |      |  |
| Sample Number |            | VCP439758     | <br> |  |
| Sample Date   |            | 14 May 2024   | <br> |  |
| Machine Hours |            | 4063          | <br> |  |
| Oil Hours     |            | 0             | <br> |  |
| Oil Changed   |            | N/A           | <br> |  |
| Sample Status |            | ATTENTION     | <br> |  |
|               |            |               |      |  |
| OIL CON       | DITION     |               |      |  |
| Visc @ 40°C   | cSt        | 97.0          | <br> |  |
| VOLVO         |            |               |      |  |
| CONTAN        | MINATION   |               |      |  |
| Water         | %          | NEG           | <br> |  |
| Silicon       | ppm        | ■5            | <br> |  |
| Sodium        | ppm        | 2             | <br> |  |
| Potassium     | ppm        | <b>2</b>      | <br> |  |
|               | ρριιι      |               |      |  |
| VOLVO         |            |               |      |  |
| WEAR N        | METALS     |               |      |  |
| Iron          | ppm        | <b>41</b>     | <br> |  |
| Copper        | ppm        | <b>-&lt;1</b> | <br> |  |
| Lead          | ppm        | <b>0</b>      | <br> |  |
| Tin           | ppm        | <b>0</b>      | <br> |  |
| Aluminum      | ppm        | <b>-</b> <1   | <br> |  |
| Chromium      | ppm        | <b>■</b> <1   | <br> |  |
| Molybdenum    | ppm        | <u> </u>      | <br> |  |
| Nickel        | ppm        | ■0            | <br> |  |
| Titanium      | ppm        | 0             | <br> |  |
| Silver        | ppm        | 0             | <br> |  |
| Manganese     | ppm        | <b>-</b> <1   | <br> |  |
| Vanadium      | ppm        | <1            | <br> |  |
|               | - 1- 1-    |               |      |  |
| ADDITIV       | /FS        |               |      |  |
|               | _          | <b>883</b>    | <br> |  |
| Calcium       | ppm        |               |      |  |
| Magnesium     | ppm        | 0             | <br> |  |
| Zinc          | ppm        | 368           | <br> |  |
| Phosphorus    | ppm        | <b>1214</b>   | <br> |  |
| Barium        | ppm        | <b>0</b>      | <br> |  |
| Boron         | ppm        | <b>223</b>    | <br> |  |

## Diagnosis

Resample at the next service interval to monitor.All component wear rates are normal. There is no indication of any contamination in the oil. The oil viscosity is higher than normal. This plus the additive levels indicates the addition of a different brand, or type of oil. Confirm oil type.