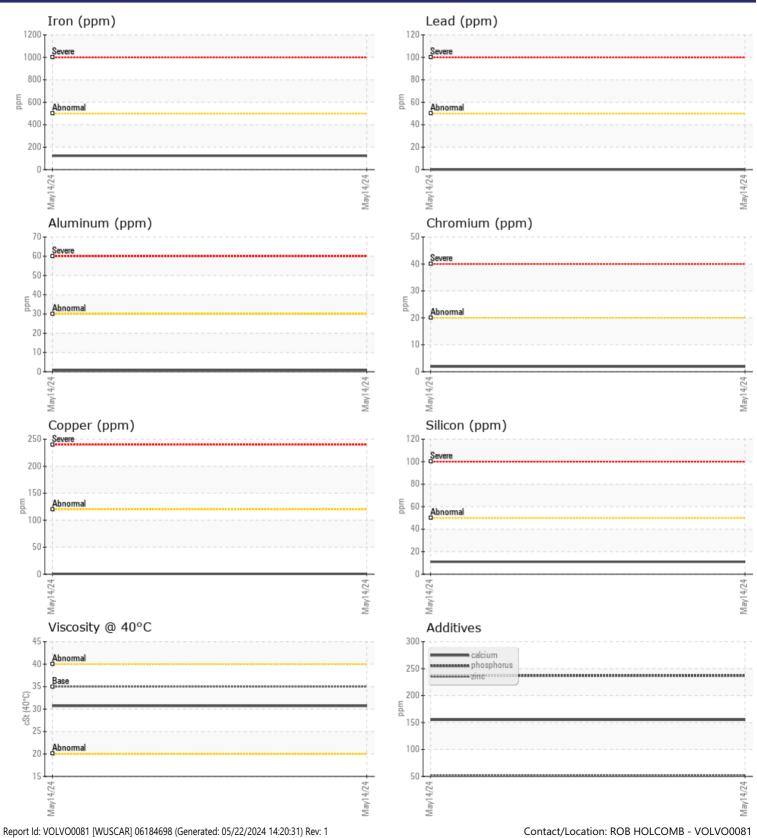

CONSTRUCTION EQUIPMENT 230574 ORGANIC RECYC VOLVOL 1 20H 633 182 - FRONT AXLE

Sample No:VCP439763Oil Type:DEXRON IIIJob No:230574 ORGANIC RECYC

SAMPLE INFORMATION VCP439763 Sample Number Sample Date 14 May 2024 Machine Hours 4063 Oil Hours 0 Oil Changed N/A ABNORMAL Sample Status **OIL CONDITION** Visc @ 40°C cSt 30.7 CONTAMINATION NEG Water % Silicon 11 ppm Sodium 2 ppm Potassium ppm 2 WEAR METALS Iron ppm 123 Copper ppm ■ <1 Lead ppm 0 🔲 Tin ppm 0 🔲 Aluminum ppm ■<1 Chromium 2 ppm Molybdenum ppm 4 Nickel 0 ppm Titanium <1 ppm Silver 0 ppm Manganese ppm 5 Vanadium ppm <1

01 **ADDITIVES** Calcium ppm 155 Magnesium <1 ppm Zinc ppm 52 Phosphorus 237 ppm Barium 0 🔲 ppm 81 Boron ppm

## **CONSTRUCTION EQUIPMENT**

GRAPHS

VOLVO

Page 2 of 2