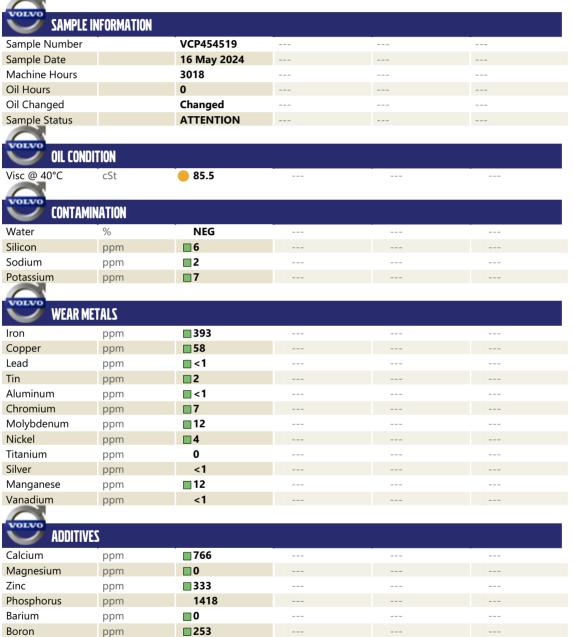

### Diagnosis

Resample at the next service interval to monitor. All component wear rates are normal. There is no indication of any contamination in the oil. The oil viscosity is lower than normal. Confirm oil type.