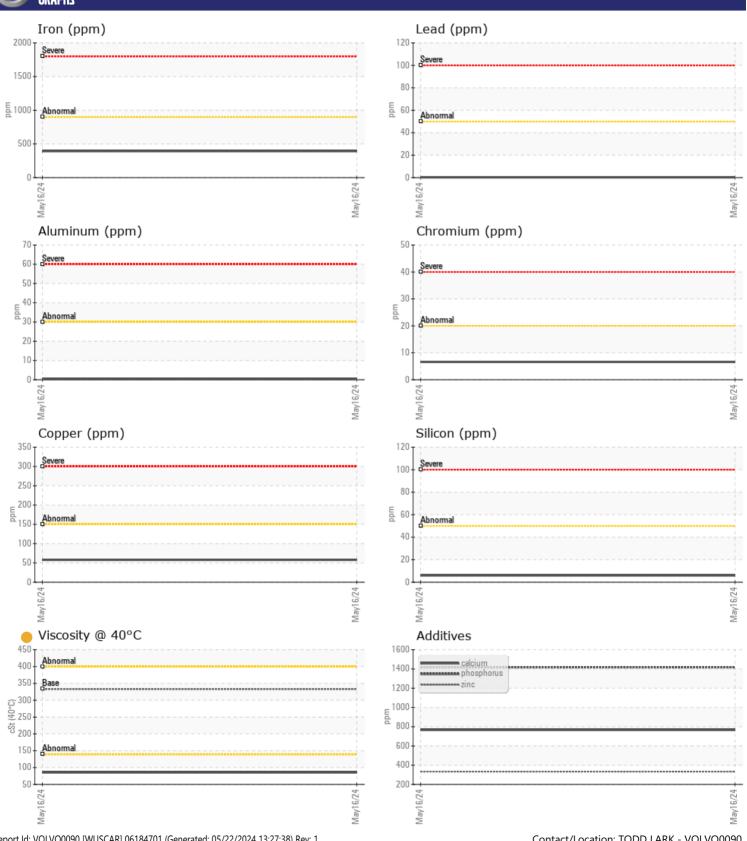

### Diagnosis

Resample at the next service interval to monitor. All component wear rates are normal. There is no indication of any contamination in the oil. The oil viscosity is lower than normal. Confirm oil type.