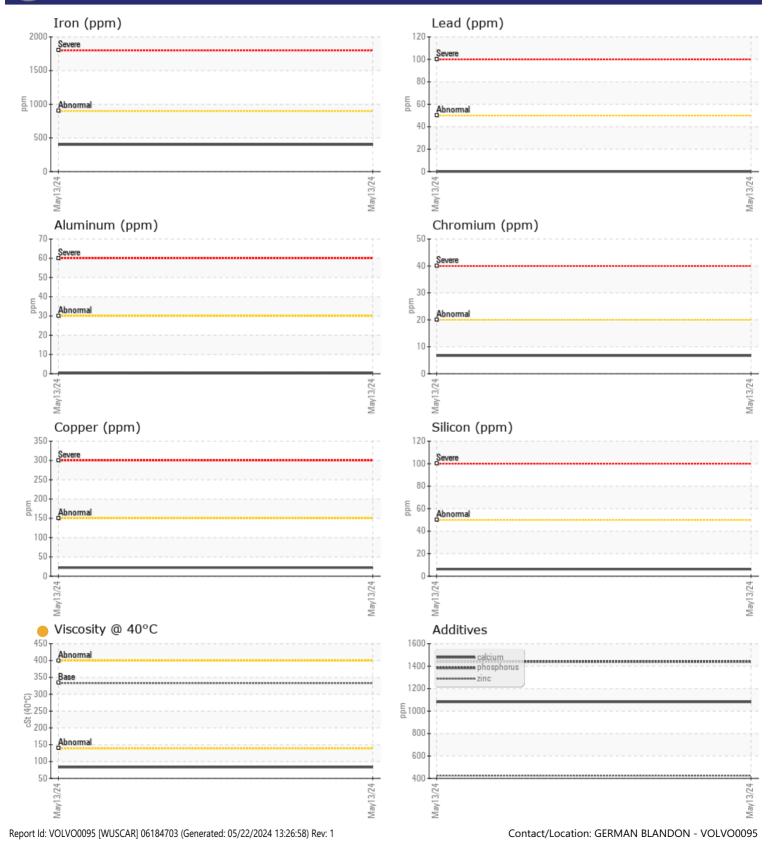

9 🔲

3

0

0

12

<1

| Job No:       | 545538        |             |      |  |
|---------------|---------------|-------------|------|--|
|               |               |             |      |  |
|               | E INFORMATION |             |      |  |
| Sample Number |               | VCP446560   | <br> |  |
| Sample Date   |               | 13 May 2024 | <br> |  |
| Machine Hours |               | 1973        | <br> |  |
| Oil Hours     |               | 0           | <br> |  |
| Oil Changed   |               | Changed     | <br> |  |
| Sample Status |               | ATTENTION   | <br> |  |
|               |               |             |      |  |
| OIL COM       | DITION        |             |      |  |
| Visc @ 40°C   | cSt           | 83.3        | <br> |  |
|               |               |             |      |  |
| CONTA         | MINATION      |             |      |  |
| Water         | %             | NEG         | <br> |  |
| Silicon       | ppm           | 6           | <br> |  |
| Sodium        | ppm           | 3           | <br> |  |
| Potassium     | ppm           | 6           | <br> |  |
|               |               |             |      |  |
| WEAR          | METALS        |             |      |  |
| Iron          | ppm           | <b>401</b>  | <br> |  |
| Copper        | ppm           | 22          | <br> |  |
| Lead          | ppm           | 0           | <br> |  |
| Tin           | ppm           | 0           | <br> |  |
|               |               |             |      |  |

|            | VES |             |      |  |
|------------|-----|-------------|------|--|
| Calcium    | ppm | <b>1081</b> | <br> |  |
| Magnesium  | ppm | 0           | <br> |  |
| Zinc       | ppm | 425         | <br> |  |
| Phosphorus | ppm | <b>1441</b> | <br> |  |
| Barium     | ppm | <b>1</b>    | <br> |  |
| Boron      | ppm | 300         | <br> |  |
|            |     |             |      |  |