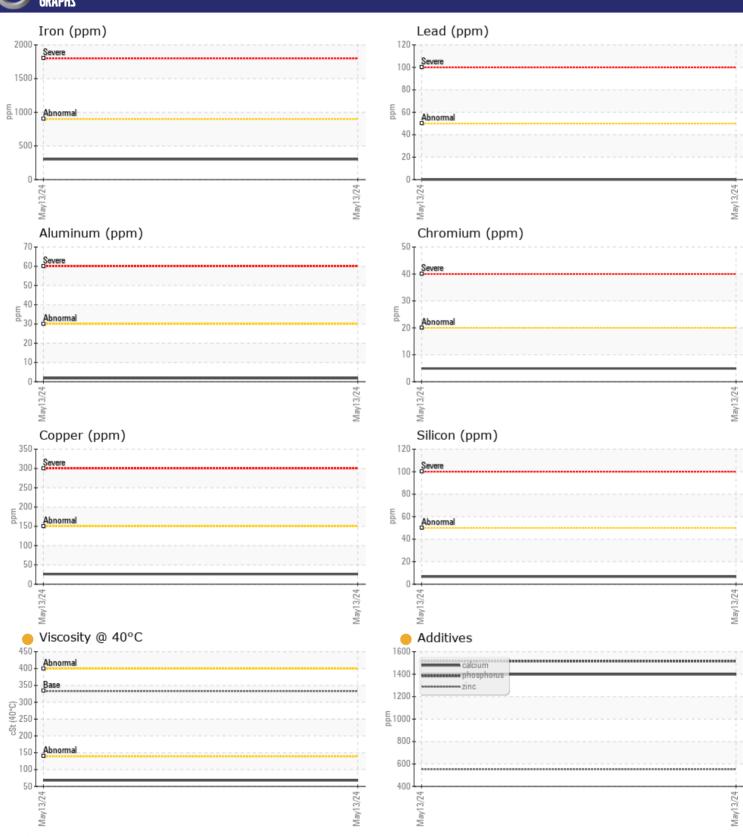

## Diagnosis

Resample at the next service interval to monitor. All component wear rates are normal. There is no indication of any contamination in the oil. The oil viscosity is lower than normal. This plus the additive levels indicates the addition of a different brand, or type of oil. Confirm oil type.