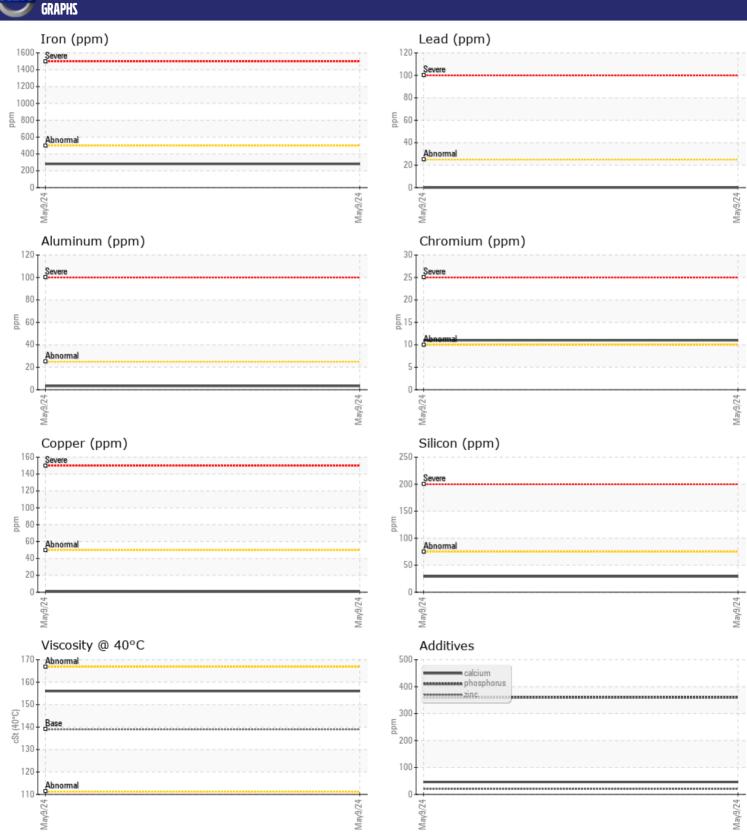

Sample No: VCP447180

Oil Type: VOLVO PREMIUM GEAR OIL 80W-90 GL-5

**Job No:** 703612 RENTALS

| VOLVO         |             |               |      |  |
|---------------|-------------|---------------|------|--|
| SAMPLE        | INFORMATION |               |      |  |
| Sample Number |             | VCP447180     | <br> |  |
| Sample Date   |             | 09 May 2024   | <br> |  |
| Machine Hours |             | 1337          | <br> |  |
| Oil Hours     |             | 0             | <br> |  |
| Oil Changed   |             | Changed       | <br> |  |
| Sample Status |             | NORMAL        | <br> |  |
| VOLVO         |             |               |      |  |
| OIL CONE      | DITION      |               |      |  |
| Visc @ 40°C   | cSt         | <b>156</b>    | <br> |  |
|               |             |               |      |  |
| VOLVO         | INATION     |               | <br> |  |
| CONTAM        | IINA I IUN  |               |      |  |
| Water         | %           | NEG           | <br> |  |
| Silicon       | ppm         | <b>■</b> 29   | <br> |  |
| Sodium        | ppm         | ■4            | <br> |  |
| Potassium     | ppm         | <b>■</b> 2    | <br> |  |
|               |             |               |      |  |
| WEAR M        | IETALS      |               |      |  |
| Iron          | ppm         | <b>281</b>    | <br> |  |
| Copper        | ppm         | <b>1</b>      | <br> |  |
| Lead          | ppm         | <b>0</b>      | <br> |  |
| Tin           | ppm         | <b>■</b> 0    | <br> |  |
| Aluminum      | ppm         | <b>■</b> 3    | <br> |  |
| Chromium      | ppm         | <b>11</b>     | <br> |  |
| Molybdenum    | ppm         | <b>-&lt;1</b> | <br> |  |
| Nickel        | ppm         | <b>■</b> 0    | <br> |  |
| Titanium      | ppm         | <1            | <br> |  |
| Silver        | ppm         | 0             | <br> |  |
| Manganese     | ppm         | <b>■</b> 4    | <br> |  |
| Vanadium      | ppm         | <1            | <br> |  |
|               | -           |               |      |  |
| ADDITIV       | ES          |               |      |  |
| Calcium       | ppm         | <b>46</b>     | <br> |  |
| Magnesium     | ppm         | ■0            | <br> |  |
| Zinc          | ppm         | ■20           | <br> |  |
| Phosphorus    | ppm         | ■360          | <br> |  |
| Barium        | ppm         | <b>0</b>      | <br> |  |
| Boron         | ppm         | <b>2</b>      | <br> |  |
|               |             | _             |      |  |

## Diagnosis

Resample at the next service interval to monitor. All component wear rates are normal. There is no indication of any contamination in the oil. The condition of the oil is acceptable for the time in service.