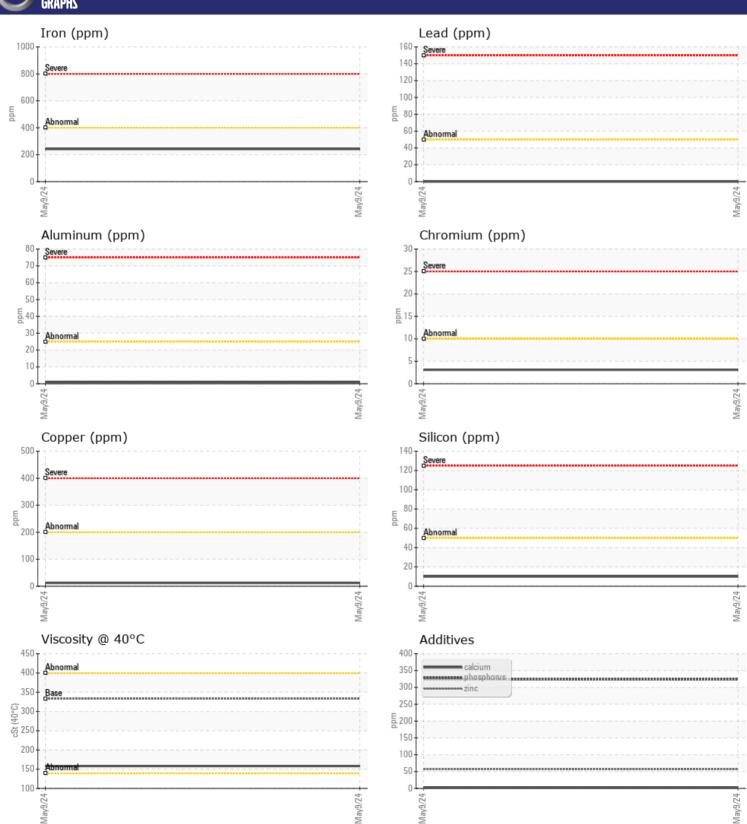

Sample No: VCP439145

Oil Type: VOLVO PREMIUM GEAR OIL 85W-140 GL-5

**Job No:** 703612 RENTALS

| VOLVO         |             |             |      |  |
|---------------|-------------|-------------|------|--|
| SAMPLE        | INFORMATION |             |      |  |
| Sample Number | ·           | VCP439145   | <br> |  |
| Sample Date   |             | 09 May 2024 | <br> |  |
| Machine Hours |             | 1337        | <br> |  |
| Oil Hours     |             | 0           | <br> |  |
| Oil Changed   |             | Changed     | <br> |  |
| Sample Status |             | NORMAL      | <br> |  |
| VOLVO         |             |             |      |  |
| OIL CON       | DITION      |             |      |  |
| Visc @ 40°C   | cSt         | <b>158</b>  | <br> |  |
|               |             |             |      |  |
| VOLVO         | INATION .   |             |      |  |
| CONTAM        | IINA I IUN  |             |      |  |
| Water         | %           | NEG         | <br> |  |
| Silicon       | ppm         | <b>10</b>   | <br> |  |
| Sodium        | ppm         | ■4          | <br> |  |
| Potassium     | ppm         | <b>■</b> 3  | <br> |  |
|               |             |             |      |  |
| WEAR M        | ETALS       |             |      |  |
| Iron          | ppm         | 242         | <br> |  |
| Copper        | ppm         | <b>12</b>   | <br> |  |
| Lead          | ppm         | ■0          | <br> |  |
| Tin           | ppm         | <b>■</b> 0  | <br> |  |
| Aluminum      | ppm         | <b>■</b> <1 | <br> |  |
| Chromium      | ppm         | <b>■</b> 3  | <br> |  |
| Molybdenum    | ppm         | <b>0</b>    | <br> |  |
| Nickel        | ppm         | ■0          | <br> |  |
| Titanium      | ppm         | 0           | <br> |  |
| Silver        | ppm         | 0           | <br> |  |
| Manganese     | ppm         | <b>■</b> 4  | <br> |  |
| Vanadium      | ppm         | <1          | <br> |  |
|               |             |             |      |  |
| ADDITIV       | ES          |             |      |  |
| Calcium       | ppm         | <b>2</b>    | <br> |  |
| Magnesium     | ppm         | <b>0</b>    | <br> |  |
| Zinc          | ppm         | <b>■</b> 57 | <br> |  |
| Phosphorus    | ppm         | <b>324</b>  | <br> |  |
| Barium        |             | <b>0</b>    | <br> |  |
| Boron         | ppm         | 0           | <br> |  |
| DOTOTI        | ppm         |             | <br> |  |