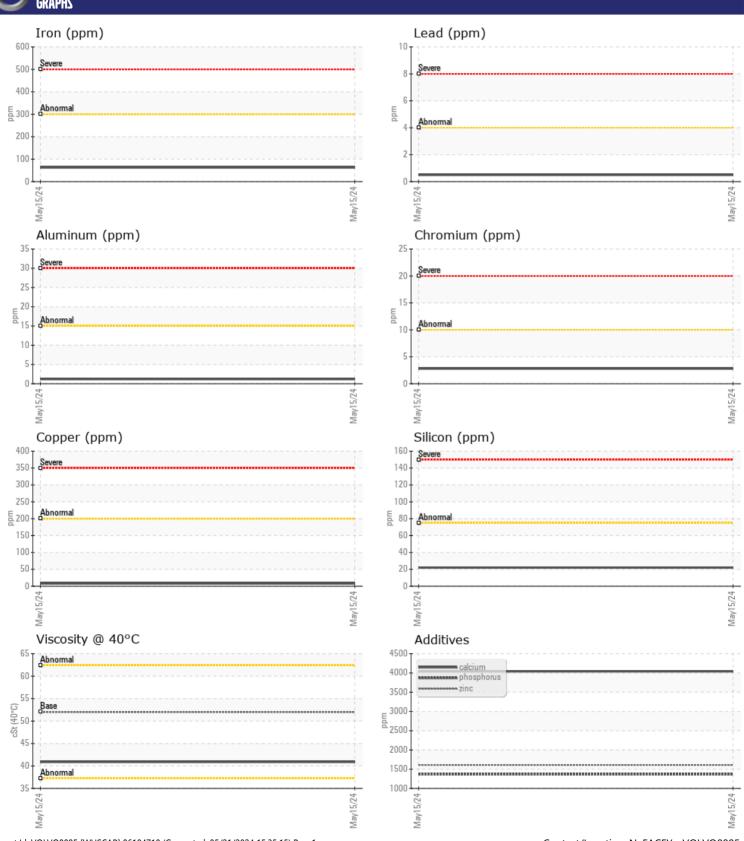

# CONSTRUCTION EQUIPMENT 560376 LKQ VOLVO L90H 626621 - REAR AXLE

Sample No: VCP452628

Oil Type: VOLVO WET BRAKE TRANSAXLE OIL

**Job No:** 560376 LKQ

| SAMPLE SAMPLE | INFORMATIO | N            |      |  |
|---------------|------------|--------------|------|--|
| Sample Number |            | VCP452628    | <br> |  |
|               |            |              |      |  |
| Sample Date   |            | 15 May 2024  | <br> |  |
| Machine Hours |            | 2089         | <br> |  |
| Oil Hours     |            | 0            | <br> |  |
| Oil Changed   |            | Changed      | <br> |  |
| Sample Status |            | NORMAL       | <br> |  |
| VOLVO         |            |              |      |  |
| OIL CON       | DITION     |              |      |  |
| Visc @ 40°C   | cSt        | <b>40.9</b>  | <br> |  |
| VISC @ 40 C   | CSt        | <b>-10.3</b> |      |  |
| VOLVO         |            |              |      |  |
| CONTAM        | IINATION   |              |      |  |
| Water         | %          | NEG          | <br> |  |
| Silicon       | ppm        | <b>22</b>    | <br> |  |
| Sodium        | ppm        | <b>6</b>     | <br> |  |
| Potassium     | ppm        | <b>■</b> 3   | <br> |  |
|               |            |              |      |  |
| VOLVO         | IFTALC     |              |      |  |
| WEAR M        | IF I ALZ   |              |      |  |
| Iron          | ppm        | <b>63</b>    | <br> |  |
| Copper        | ppm        | ■8           | <br> |  |
| Lead          | ppm        | <b></b>      | <br> |  |
| Tin           | ppm        | <b>■</b> 0   | <br> |  |
| Aluminum      | ppm        | <b>1</b>     | <br> |  |
| Chromium      | ppm        | ■3           | <br> |  |
| Molybdenum    | ppm        | <b>■</b> 3   | <br> |  |
| Nickel        | ppm        | <b>■</b> 0   | <br> |  |
| Titanium      | ppm        | <1           | <br> |  |
| Silver        | ppm        | <1           | <br> |  |
| Manganese     | ppm        | <b>6</b>     | <br> |  |
| Vanadium      | ppm        | <1           | <br> |  |
|               |            |              |      |  |
| ADDITIV       | ES         |              |      |  |
| Calcium       | ppm        | <b>4041</b>  | <br> |  |
| Magnesium     | ppm        | ■ 404 i      | <br> |  |
| Zinc          |            | <b>1609</b>  | <br> |  |
| Phosphorus    | ppm        | 1367         | <br> |  |
| Barium        |            | <b>■</b> 0   | <br> |  |
|               | ppm        | <b>152</b>   | <br> |  |
| Boron         | ppm        | <b>■</b> 152 | <br> |  |

### Diagnosis

Resample at the next service interval to monitor. All component wear rates are normal. There is no indication of any contamination in the oil. The condition of the oil is acceptable for the time in service.