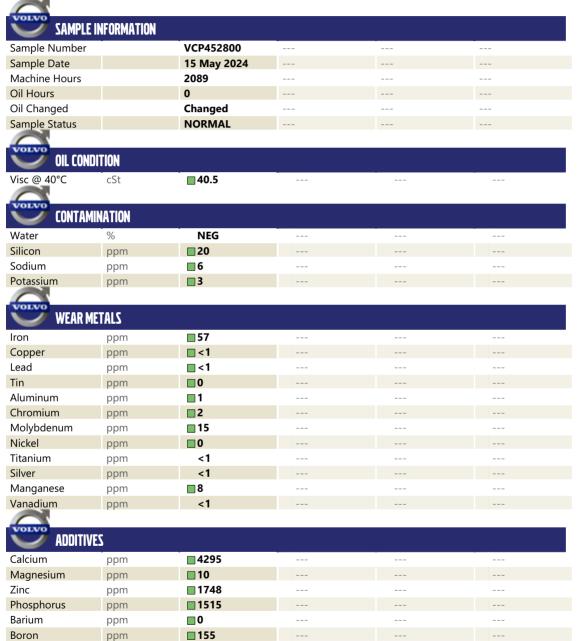

### Diagnosis

Resample at the next service interval to monitor. All component wear rates are normal. There is no indication of any contamination in the oil. The condition of the oil is acceptable for the time in service.