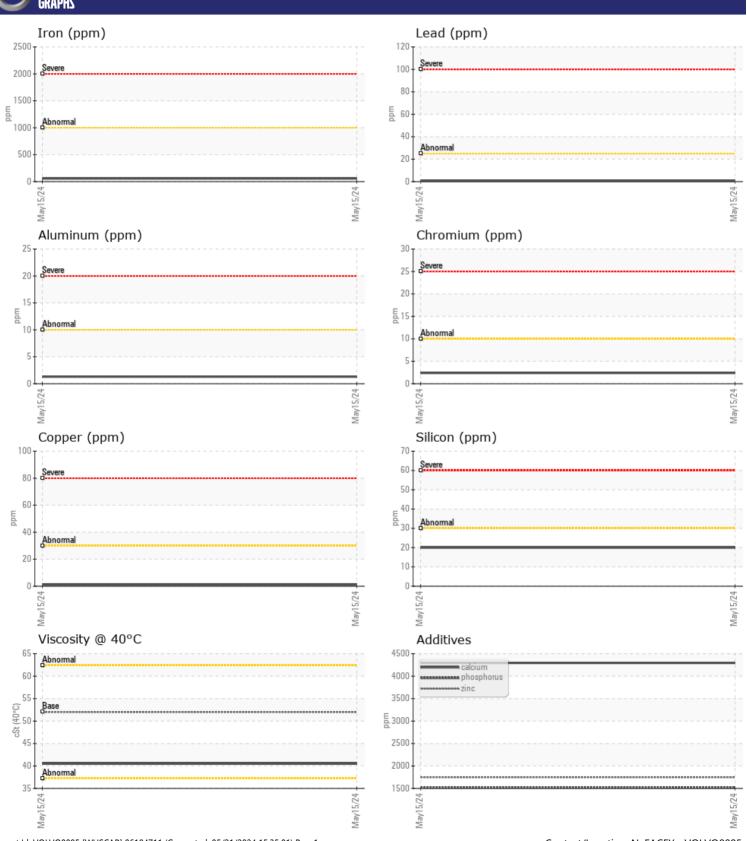

### Diagnosis

Resample at the next service interval to monitor. All component wear rates are normal. There is no indication of any contamination in the oil. The condition of the oil is acceptable for the time in service.