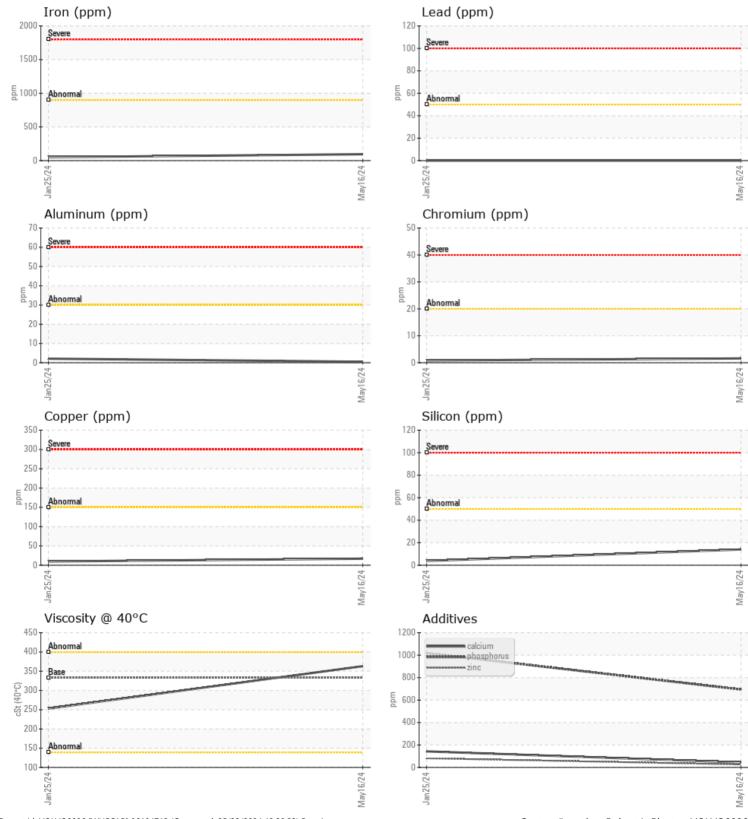

## SAMPLE INFORMATION VCP454533 Sample Number VCP437964 Sample Date 16 May 2024 25 Jan 2024 Machine Hours 4011 3628 Oil Hours 0 0 Oil Changed Changed Changed NORMAL NORMAL Sample Status **OIL CONDITION** Visc @ 40°C cSt 363 253 CONTAMINATION Water % NEG NEG 4 Silicon ppm 14 Sodium **||** <1 0 ppm Potassium ppm 2 2 WEAR METALS Iron ppm 95 51 Copper ppm 17 10 Lead ppm 0 🔲 0 Tin ppm 0 < 1 Aluminum ppm ■<1 2 Chromium 2 <1 ppm Molybdenum 2 ppm 1 Nickel ■ <1 1 ppm Titanium <1 0 ppm

## Diagnosis

Resample at the next service interval to monitor.All component wear rates are normal. There is no indication of any contamination in the oil. The condition of the oil is acceptable for the time in service.

## **CONSTRUCTION EQUIPMENT**

GRAPHS

VOLVO

Report Id: VOLVO0096 [WUSCAR] 06184713 (Generated: 05/22/2024 13:28:23) Rev: 1

Contact/Location: Robert LaPlante - VOLVO0096