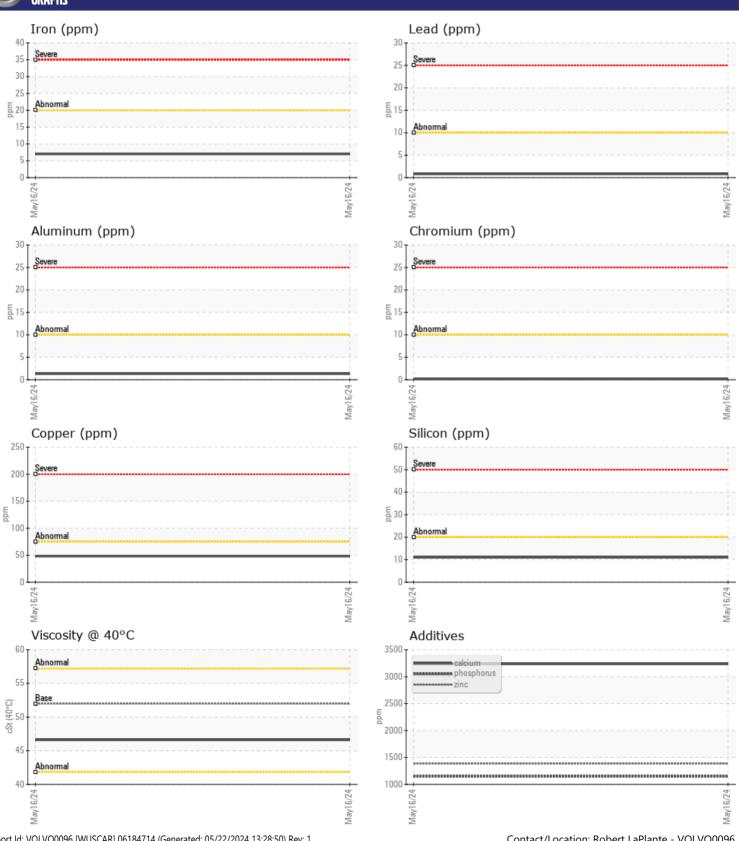

# CONSTRUCTION EQUIPMENT 716459 BRIAR VOLVO A25G 752192

VOLVO A25G 752192 - WET DISC BRAKE

Sample No: VCP454529

Oil Type: **VOLVO WET BRAKE TRANSAXLE OIL** 

Job No: 716459 BRIAR

| VOLVO         | INFORMATION | N.            |      |  |
|---------------|-------------|---------------|------|--|
|               | INFURMATIU  |               |      |  |
| Sample Number |             | VCP454529     | <br> |  |
| Sample Date   |             | 16 May 2024   | <br> |  |
| Machine Hours |             | 4011          | <br> |  |
| Oil Hours     |             | 0             | <br> |  |
| Oil Changed   |             | Not Changd    | <br> |  |
| Sample Status |             | NORMAL        | <br> |  |
| VOLVO         |             |               |      |  |
| OIL CON       | NITION      |               |      |  |
| Visc @ 40°C   | cSt         | = 46 G        | <br> |  |
|               | CST         | <b>46.6</b>   | <br> |  |
| VOLVO         |             |               |      |  |
| CONTAN        | MINATION    |               |      |  |
| Water         | %           | NEG           | <br> |  |
| Silicon       | ppm         | <b>■11</b>    | <br> |  |
| Sodium        | ppm         | <b>■3</b>     | <br> |  |
| Potassium     | ppm         | <b>2</b>      | <br> |  |
|               | 1-1-        | _             |      |  |
| VOLVO         | ACTAL C     |               |      |  |
| WEAR N        | NE I ALS    |               |      |  |
| Iron          | ppm         | <b>□</b> 7    | <br> |  |
| Copper        | ppm         | <b>48</b>     | <br> |  |
| Lead          | ppm         | <b>■&lt;1</b> | <br> |  |
| Tin           | ppm         | <b>■</b> 0    | <br> |  |
| Aluminum      | ppm         | ■1            | <br> |  |
| Chromium      | ppm         | <b>■&lt;1</b> | <br> |  |
| Molybdenum    | ppm         | <b>1</b>      | <br> |  |
| Nickel        | ppm         | <b>■</b> 0    | <br> |  |
| Titanium      | ppm         | 0             | <br> |  |
| Silver        | ppm         | <1            | <br> |  |
| Manganese     | ppm         | <b></b>       | <br> |  |
| Vanadium      | ppm         | <1            | <br> |  |
|               |             |               | <br> |  |
| ADDITIV       | /ES         |               |      |  |
| Calcium       | ppm         | ■3234         | <br> |  |
| Magnesium     | ppm         | <b>25</b>     | <br> |  |
| Zinc          | ppm         | ■1387         | <br> |  |
| Phosphorus    | ppm         | <b>1149</b>   | <br> |  |
| Barium        | ppm         | <b>0</b>      | <br> |  |
|               |             |               |      |  |

### Diagnosis

Resample at the next service interval to monitor.All component wear rates are normal. There is no indication of any contamination in the oil. The condition of the oil is acceptable for the time in service.