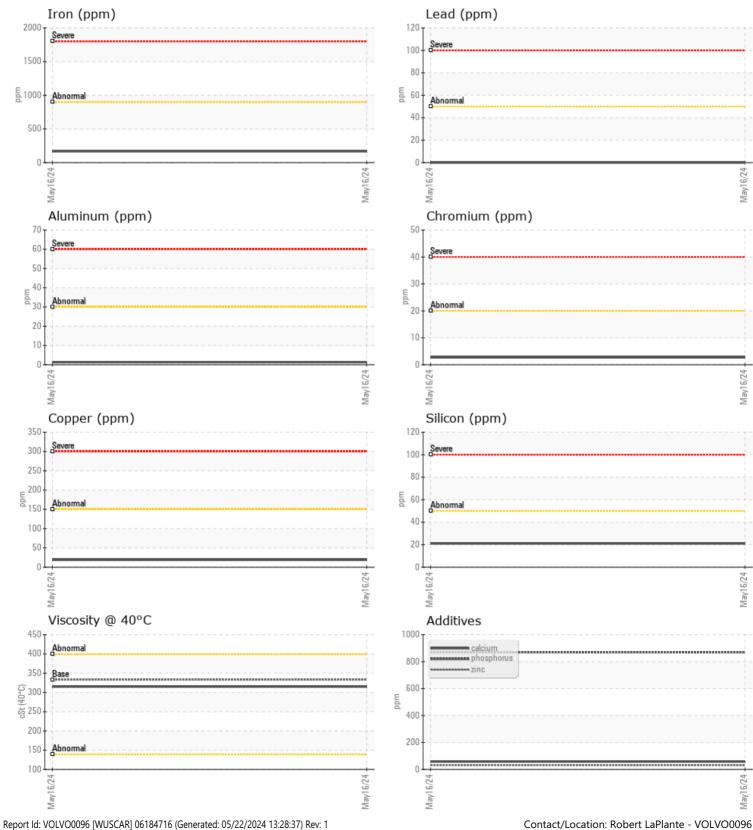

#### 716459 BRIAR SAMPLE INFORMATION VCP454526 Sample Number Sample Date 16 May 2024 Machine Hours 4011 Oil Hours 0 Oil Changed Changed NORMAL Sample Status **OIL CONDITION** Visc @ 40°C cSt 315 CONTAMINATION Water % NEG Silicon 21 ppm Sodium 1 ppm Potassium ppm 2 I ( 1 -(

| WEAR N     | METALS |            |  |  |  |  |  |
|------------|--------|------------|--|--|--|--|--|
| Iron       | ppm    | 168        |  |  |  |  |  |
| Copper     | ppm    | <b>1</b> 9 |  |  |  |  |  |
| Lead       | ppm    | 0          |  |  |  |  |  |
| Tin        | ppm    | 0          |  |  |  |  |  |
| Aluminum   | ppm    | <b>1</b>   |  |  |  |  |  |
| Chromium   | ppm    | 3          |  |  |  |  |  |
| Molybdenum | ppm    | 2          |  |  |  |  |  |
| Nickel     | ppm    | 2          |  |  |  |  |  |
| Titanium   | ppm    | <1         |  |  |  |  |  |
| Silver     | ppm    | 0          |  |  |  |  |  |
| Manganese  | ppm    | 3          |  |  |  |  |  |
| Vanadium   | ppm    | <1         |  |  |  |  |  |
|            |        |            |  |  |  |  |  |
| ADDITIVES  |        |            |  |  |  |  |  |
|            |        |            |  |  |  |  |  |

| Calcium    | ppm | 58         | <br> |  |
|------------|-----|------------|------|--|
| Magnesium  | ppm | 5          | <br> |  |
| Zinc       | ppm | 31         | <br> |  |
| Phosphorus | ppm | 870        | <br> |  |
| Barium     | ppm | 0          | <br> |  |
| Boron      | ppm | <b>143</b> | <br> |  |