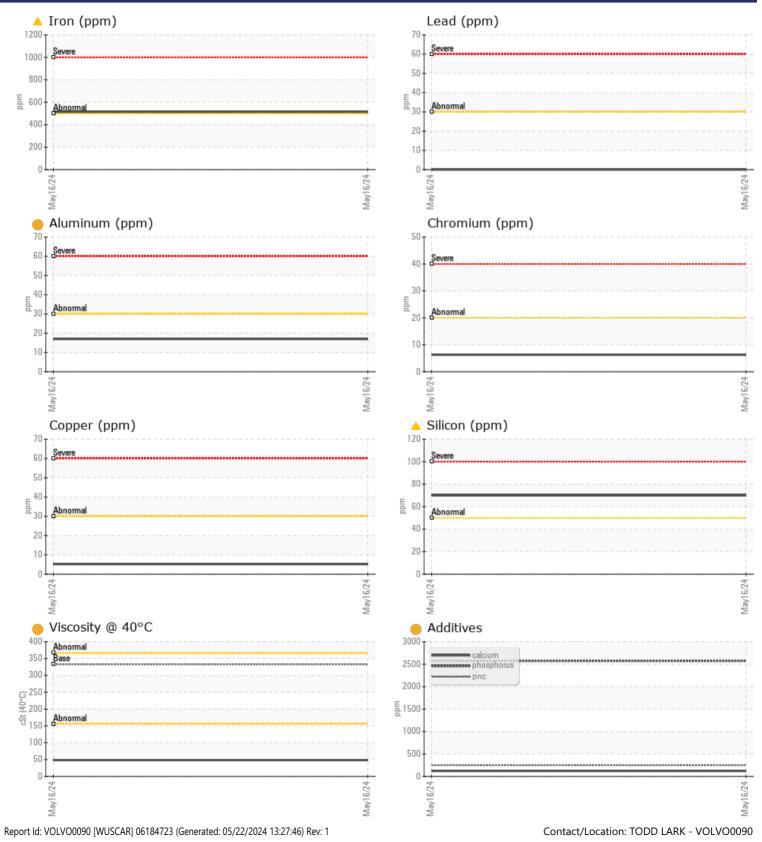

|               | E INFORMATION |              |      |                                                                                |
|---------------|---------------|--------------|------|--------------------------------------------------------------------------------|
| Sample Number |               | VCP449979    | <br> |                                                                                |
| Sample Date   |               | 16 May 2024  | <br> | <br>ALTA EQUIPMENT COMPANY                                                     |
| Machine Hours |               | 3018         | <br> | <br>5151 DR MARTIN LUTHER KING BLVD                                            |
| Oil Hours     |               | 0            | <br> | <br>FORT MYERS, FL                                                             |
| Oil Changed   |               | Changed      | <br> | <br>US 33905                                                                   |
| Sample Status |               | ABNORMAL     | <br> | <br>Contact: TODD LARK                                                         |
| Sample Status |               | ADITORINAL   |      | tlark@altaequipfl.com                                                          |
| VOLVO         |               |              |      | T:                                                                             |
| OIL CON       | IDITION       |              |      | F: (239)481-3302                                                               |
| Visc @ 40°C   | cSt           | <b>48.3</b>  | <br> |                                                                                |
|               |               |              |      | Diagragaia                                                                     |
|               | MINATION      |              | <br> | <br>Diagnosis                                                                  |
|               | %             | NEG          |      | We advise that you check all areas                                             |
| Water         |               |              | <br> | <br>where dirt can enter the system. The                                       |
| Silicon       | ppm           | <u> </u>     | <br> | <br>oil change at the time of sampling<br>has been noted. Resample at the next |
| Sodium        | ppm           | <b>9</b>     | <br> | <br>service interval to monitor.Gear wear                                      |
| Potassium     | ppm           | <b>4</b>     | <br> | <br>is indicated. Elemental levels of                                          |
| VOLVO         |               |              |      | silicon (Si) and aluminum (Al) indicate                                        |
| WEAR N        | METALS        |              |      | alumina-silicate (coarse dirt) ingress.                                        |
| Iron          | ppm           | <b>4</b> 511 | <br> | <br>The oil viscosity is lower than normal.                                    |
| Copper        | ppm           | 5            | <br> | <br>This plus the additive levels indicates                                    |
| Lead          | ppm           | 0            | <br> | <br>the addition of a different brand, or type of oil. Confirm oil type.       |
| Tin           | ppm           | 0            | <br> | <br>type of oil. Commit oil type.                                              |
| Aluminum      | ppm           | <b>1</b> 7   | <br> |                                                                                |
| Chromium      | ppm           | 6            | <br> |                                                                                |
| Molybdenum    | ppm           | 12           | <br> |                                                                                |
| Nickel        | ppm           | <b>1</b>     | <br> |                                                                                |
| Titanium      | ppm           | <1           | <br> |                                                                                |
| Silver        | ppm           | 0            | <br> |                                                                                |
| Manganese     | ppm           | <b>11</b>    | <br> |                                                                                |
| Vanadium      | ppm           | <1           | <br> |                                                                                |
|               |               |              |      |                                                                                |
|               | VES           |              |      |                                                                                |
| Calcium       | ppm           | 121          | <br> |                                                                                |
| Magnesium     | ppm           | 0            | <br> |                                                                                |
| Zinc          | ppm           | 250          | <br> |                                                                                |
| Phosphorus    | ppm           | 2575         | <br> |                                                                                |
| р.:           |               |              |      |                                                                                |