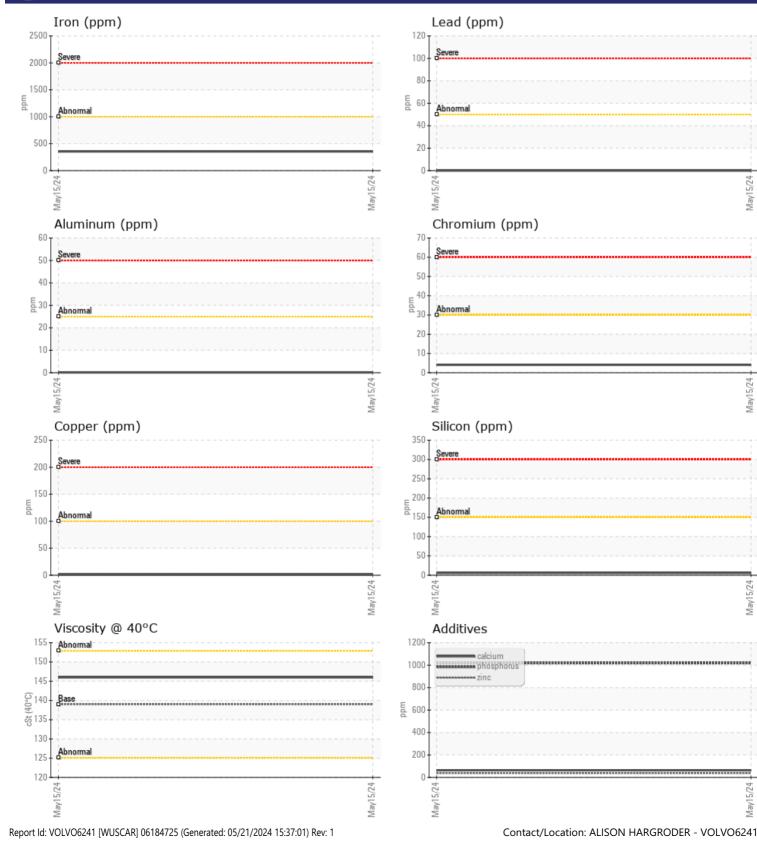

CONSTRUCTION EQUIPMENT X14145 ATOMIC VOLVO EC220EL 314686 - LEFT TRACK DRIVE

Sample No: VCP399202 Oil Type: VOLVO PREMIU

**X14145 ATOMIC** 

VOLVO

: VOLVO PREMIUM GEAR OIL 80W-90 GL-5

Job No:

SAMPLE INFORMATION VCP399202 Sample Number Sample Date 15 May 2024 Machine Hours 3415 Oil Hours 0 Oil Changed Changed NORMAL Sample Status **OIL CONDITION** Visc @ 40°C cSt 146 CONTAMINATION Water % NEG Silicon 6 ppm Sodium 3 ppm Potassium ppm 6 WEAR METALS 355 Iron maa

| lion       | PPIII |             |      |  |
|------------|-------|-------------|------|--|
| Copper     | ppm   | ∎1          | <br> |  |
| Lead       | ppm   | 0           | <br> |  |
| Tin        | ppm   | 0           | <br> |  |
| Aluminum   | ppm   | <b>□</b> <1 | <br> |  |
| Chromium   | ppm   | <b>4</b>    | <br> |  |
| Molybdenum | ppm   | ∎1          | <br> |  |
| Nickel     | ppm   | 0           | <br> |  |
| Titanium   | ppm   | 0           | <br> |  |
| Silver     | ppm   | 0           | <br> |  |
| Manganese  | ppm   | 6           | <br> |  |
| Vanadium   | ppm   | <1          | <br> |  |

## Diagnosis

Resample at the next service interval to monitor.All component wear rates are normal. There is no indication of any contamination in the oil. The condition of the oil is acceptable for the time in service.

0 🔲

116

1018

**ADDITIVES** 

ppm

ppm

ppm

ppm

ppm

ppm

Calcium

Zinc

Barium

Boron

Magnesium

Phosphorus

## **CONSTRUCTION EQUIPMENT**

GRAPHS

VOLV

May15/24

May15/24

May15/24

May15/24