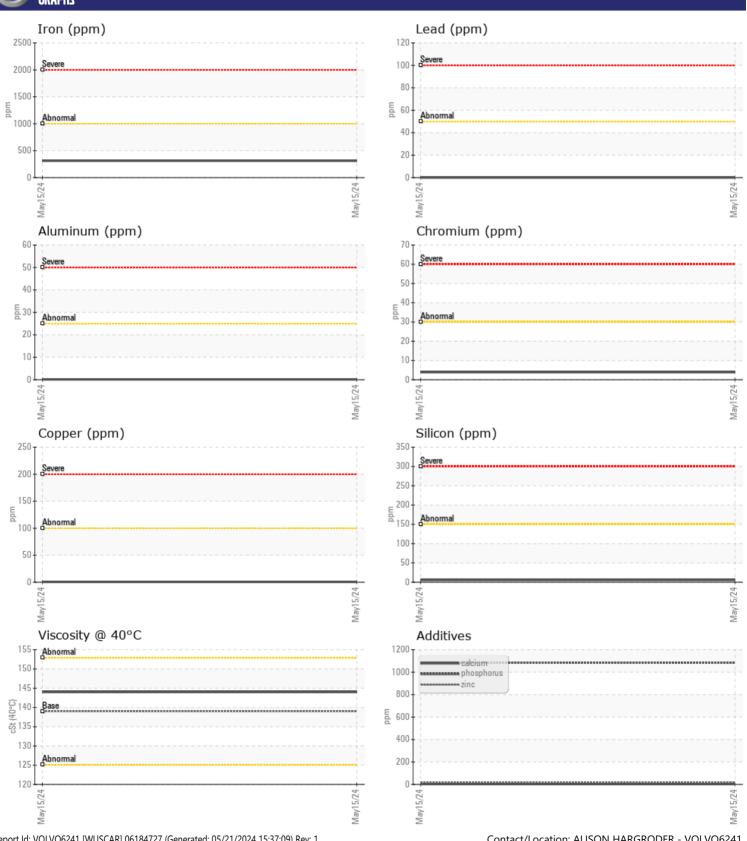

Sample No: VCP400312

Oil Type: VOLVO PREMIUM GEAR OIL 80W-90 GL-5

**Job No:** X14145 ATOMIC

| VOLVO SAMPLE   | INFORMATIO    | N               |              |      |
|----------------|---------------|-----------------|--------------|------|
|                | . INI ORMATIO |                 | <del>-</del> |      |
| Sample Number  |               | VCP400312       |              | <br> |
| Sample Date    |               | 15 May 2024     |              | <br> |
| Machine Hours  |               | 3415            |              | <br> |
| Oil Hours      |               | 0               |              | <br> |
| Oil Changed    |               | Changed         |              | <br> |
| Sample Status  |               | NORMAL          |              | <br> |
|                |               |                 |              |      |
| OIL CON        | DITION        |                 |              |      |
| Visc @ 40°C    | cSt           | 144             |              | <br> |
|                | CSt           |                 |              |      |
| VOLVO          |               |                 |              |      |
| CONTAN         | MINATION      |                 |              |      |
| Water          | %             | NEG             |              | <br> |
| Silicon        | ppm           | <b>6</b>        |              | <br> |
| Sodium         | ppm           | <b>2</b>        |              | <br> |
| Potassium      | ppm           | <b>5</b>        |              | <br> |
|                | ррпп          |                 |              |      |
| VOLVO          |               |                 |              |      |
| WEAR M         | <b>METALS</b> |                 |              |      |
| Iron           | ppm           | ■312            |              | <br> |
| Copper         | ppm           | <b>■&lt;1</b>   |              | <br> |
| Lead           | ppm           | <b>■</b> 0      |              | <br> |
| Tin            | ppm           | <b>0</b>        |              | <br> |
| Aluminum       | ppm           | <b>■&lt;1</b>   |              | <br> |
| Chromium       | ppm           | <b>■</b> 4      |              | <br> |
| Molybdenum     | ppm           | <b>1</b>        |              | <br> |
| Nickel         | ppm           | <b>0</b>        |              | <br> |
| Titanium       | ppm           | 0               |              | <br> |
| Silver         | ppm           | 0               |              | <br> |
| Manganese      |               | <b>™</b> 5      |              | <br> |
| Vanadium       | ppm           | <1              |              | <br> |
| variaulum      | ppm           | <1              |              | <br> |
| VOLVO          |               |                 |              |      |
| <b>ADDITIV</b> | /ES           |                 |              |      |
| Calcium        | ppm           | 2               |              | <br> |
| Magnesium      | ppm           | _<br><b>_</b> 0 |              | <br> |
| Zinc           | ppm           | <b>■</b> 19     |              | <br> |
| Phosphorus     | ppm           | <b>1085</b>     |              | <br> |
| Barium         | ppm           | <b>0</b>        |              | <br> |
| Boron          |               | ■142            |              | <br> |
| DUIUII         | ppm           | <b>142</b>      |              | <br> |

## Diagnosis

Resample at the next service interval to monitor. All component wear rates are normal. There is no indication of any contamination in the oil. The condition of the oil is acceptable for the time in service.