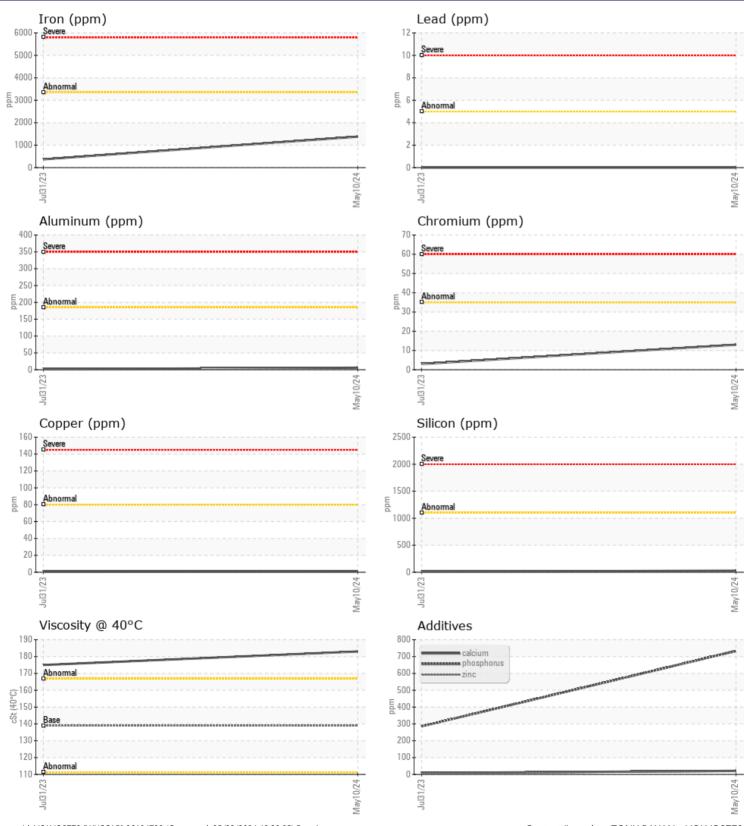

## **CONSTRUCTION EQUIPMENT**

GRAPHS

VOLVO

Report Id: VOLVO8770 [WUSCAR] 06184728 (Generated: 05/22/2024 13:29:05) Rev: 1

Contact/Location: TONY PAYAN - VOLVO8770

#### Diagnosis

Resample at the next service interval to monitor.All component wear rates are normal. There is no indication of any contamination in the oil. The condition of the oil is acceptable for the time in service.