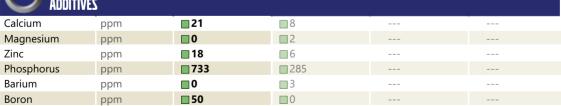

### MPI F INFORMATION

|               | INFURMATIU | N. Contraction of the second sec |             |      |
|---------------|------------|------------------------------------------------------------------------------------------------------------------------------------------------------------------------------------------------------------------------------------------------------------------------------------------------------------------------------------------------------------------------------------------------------------------------------------------------------------------------------------------------------------------------------------------------------------------------------------------------------------------------------------------------------------------------------------------------------------------------------------------------------------------------------------------------------------------------------------------------------------------------------------------------------------------------------------------------------------------------------------------------------------------------------------------------------------------------------------------------------------------------------------------------------------------------------------------------------------------------------------------------------------------------------------------------------------------------------------------------------------------------------------------------------------------------------------------------------------------------------------------------------------------------------------------------------------------------------------------------------------------------------------------------------------------------------------------------------------------------------------------------------------------------------------------------------------------------------------------------------------------------------------|-------------|------|
| Sample Number | -          | VCP369676                                                                                                                                                                                                                                                                                                                                                                                                                                                                                                                                                                                                                                                                                                                                                                                                                                                                                                                                                                                                                                                                                                                                                                                                                                                                                                                                                                                                                                                                                                                                                                                                                                                                                                                                                                                                                                                                          | VCP423131   | <br> |
| Sample Date   |            | 10 May 2024                                                                                                                                                                                                                                                                                                                                                                                                                                                                                                                                                                                                                                                                                                                                                                                                                                                                                                                                                                                                                                                                                                                                                                                                                                                                                                                                                                                                                                                                                                                                                                                                                                                                                                                                                                                                                                                                        | 31 Jul 2023 | <br> |
| Machine Hours |            | 2422                                                                                                                                                                                                                                                                                                                                                                                                                                                                                                                                                                                                                                                                                                                                                                                                                                                                                                                                                                                                                                                                                                                                                                                                                                                                                                                                                                                                                                                                                                                                                                                                                                                                                                                                                                                                                                                                               | 679         | <br> |
| Oil Hours     |            | 2422                                                                                                                                                                                                                                                                                                                                                                                                                                                                                                                                                                                                                                                                                                                                                                                                                                                                                                                                                                                                                                                                                                                                                                                                                                                                                                                                                                                                                                                                                                                                                                                                                                                                                                                                                                                                                                                                               | 679         | <br> |
| Oil Changed   |            | Changed                                                                                                                                                                                                                                                                                                                                                                                                                                                                                                                                                                                                                                                                                                                                                                                                                                                                                                                                                                                                                                                                                                                                                                                                                                                                                                                                                                                                                                                                                                                                                                                                                                                                                                                                                                                                                                                                            | Changed     | <br> |
| Sample Status |            | NORMAL                                                                                                                                                                                                                                                                                                                                                                                                                                                                                                                                                                                                                                                                                                                                                                                                                                                                                                                                                                                                                                                                                                                                                                                                                                                                                                                                                                                                                                                                                                                                                                                                                                                                                                                                                                                                                                                                             | NORMAL      | <br> |
|               |            |                                                                                                                                                                                                                                                                                                                                                                                                                                                                                                                                                                                                                                                                                                                                                                                                                                                                                                                                                                                                                                                                                                                                                                                                                                                                                                                                                                                                                                                                                                                                                                                                                                                                                                                                                                                                                                                                                    |             |      |
| OIL CON       | DITION     |                                                                                                                                                                                                                                                                                                                                                                                                                                                                                                                                                                                                                                                                                                                                                                                                                                                                                                                                                                                                                                                                                                                                                                                                                                                                                                                                                                                                                                                                                                                                                                                                                                                                                                                                                                                                                                                                                    |             |      |
| Visc @ 40°C   | cSt        | 183                                                                                                                                                                                                                                                                                                                                                                                                                                                                                                                                                                                                                                                                                                                                                                                                                                                                                                                                                                                                                                                                                                                                                                                                                                                                                                                                                                                                                                                                                                                                                                                                                                                                                                                                                                                                                                                                                | 175         | <br> |
|               |            |                                                                                                                                                                                                                                                                                                                                                                                                                                                                                                                                                                                                                                                                                                                                                                                                                                                                                                                                                                                                                                                                                                                                                                                                                                                                                                                                                                                                                                                                                                                                                                                                                                                                                                                                                                                                                                                                                    |             |      |
| CONTAN        | INATION    |                                                                                                                                                                                                                                                                                                                                                                                                                                                                                                                                                                                                                                                                                                                                                                                                                                                                                                                                                                                                                                                                                                                                                                                                                                                                                                                                                                                                                                                                                                                                                                                                                                                                                                                                                                                                                                                                                    |             |      |
|               |            |                                                                                                                                                                                                                                                                                                                                                                                                                                                                                                                                                                                                                                                                                                                                                                                                                                                                                                                                                                                                                                                                                                                                                                                                                                                                                                                                                                                                                                                                                                                                                                                                                                                                                                                                                                                                                                                                                    |             | -    |
| Water         | %          | NEG                                                                                                                                                                                                                                                                                                                                                                                                                                                                                                                                                                                                                                                                                                                                                                                                                                                                                                                                                                                                                                                                                                                                                                                                                                                                                                                                                                                                                                                                                                                                                                                                                                                                                                                                                                                                                                                                                | NEG         | <br> |
| Silicon       | ppm        | 27                                                                                                                                                                                                                                                                                                                                                                                                                                                                                                                                                                                                                                                                                                                                                                                                                                                                                                                                                                                                                                                                                                                                                                                                                                                                                                                                                                                                                                                                                                                                                                                                                                                                                                                                                                                                                                                                                 | 10          | <br> |
| Sodium        | ppm        | 3                                                                                                                                                                                                                                                                                                                                                                                                                                                                                                                                                                                                                                                                                                                                                                                                                                                                                                                                                                                                                                                                                                                                                                                                                                                                                                                                                                                                                                                                                                                                                                                                                                                                                                                                                                                                                                                                                  | 0           | <br> |
| Potassium     | ppm        | ■4                                                                                                                                                                                                                                                                                                                                                                                                                                                                                                                                                                                                                                                                                                                                                                                                                                                                                                                                                                                                                                                                                                                                                                                                                                                                                                                                                                                                                                                                                                                                                                                                                                                                                                                                                                                                                                                                                 | 4           | <br> |
| VOLVO         |            |                                                                                                                                                                                                                                                                                                                                                                                                                                                                                                                                                                                                                                                                                                                                                                                                                                                                                                                                                                                                                                                                                                                                                                                                                                                                                                                                                                                                                                                                                                                                                                                                                                                                                                                                                                                                                                                                                    |             |      |
| WEAR M        | IETALS     |                                                                                                                                                                                                                                                                                                                                                                                                                                                                                                                                                                                                                                                                                                                                                                                                                                                                                                                                                                                                                                                                                                                                                                                                                                                                                                                                                                                                                                                                                                                                                                                                                                                                                                                                                                                                                                                                                    |             |      |
| Iron          | ppm        | <b>1381</b>                                                                                                                                                                                                                                                                                                                                                                                                                                                                                                                                                                                                                                                                                                                                                                                                                                                                                                                                                                                                                                                                                                                                                                                                                                                                                                                                                                                                                                                                                                                                                                                                                                                                                                                                                                                                                                                                        | 369         | <br> |
| Copper        | ppm        | <b>1</b>                                                                                                                                                                                                                                                                                                                                                                                                                                                                                                                                                                                                                                                                                                                                                                                                                                                                                                                                                                                                                                                                                                                                                                                                                                                                                                                                                                                                                                                                                                                                                                                                                                                                                                                                                                                                                                                                           | <b></b> <1  | <br> |
| Lead          | ppm        | 0                                                                                                                                                                                                                                                                                                                                                                                                                                                                                                                                                                                                                                                                                                                                                                                                                                                                                                                                                                                                                                                                                                                                                                                                                                                                                                                                                                                                                                                                                                                                                                                                                                                                                                                                                                                                                                                                                  | 0           | <br> |
| Tin           | ppm        | 0                                                                                                                                                                                                                                                                                                                                                                                                                                                                                                                                                                                                                                                                                                                                                                                                                                                                                                                                                                                                                                                                                                                                                                                                                                                                                                                                                                                                                                                                                                                                                                                                                                                                                                                                                                                                                                                                                  | 0           | <br> |
| Aluminum      | ppm        | 6                                                                                                                                                                                                                                                                                                                                                                                                                                                                                                                                                                                                                                                                                                                                                                                                                                                                                                                                                                                                                                                                                                                                                                                                                                                                                                                                                                                                                                                                                                                                                                                                                                                                                                                                                                                                                                                                                  | 2           | <br> |
| Chromium      | ppm        | <b>1</b> 3                                                                                                                                                                                                                                                                                                                                                                                                                                                                                                                                                                                                                                                                                                                                                                                                                                                                                                                                                                                                                                                                                                                                                                                                                                                                                                                                                                                                                                                                                                                                                                                                                                                                                                                                                                                                                                                                         | 3           | <br> |
| Molybdenum    | ppm        | <b>185</b>                                                                                                                                                                                                                                                                                                                                                                                                                                                                                                                                                                                                                                                                                                                                                                                                                                                                                                                                                                                                                                                                                                                                                                                                                                                                                                                                                                                                                                                                                                                                                                                                                                                                                                                                                                                                                                                                         | <b></b> <1  | <br> |
| Nickel        | ppm        |                                                                                                                                                                                                                                                                                                                                                                                                                                                                                                                                                                                                                                                                                                                                                                                                                                                                                                                                                                                                                                                                                                                                                                                                                                                                                                                                                                                                                                                                                                                                                                                                                                                                                                                                                                                                                                                                                    | <b></b> <1  | <br> |
| Titanium      | ppm        | ■ <1                                                                                                                                                                                                                                                                                                                                                                                                                                                                                                                                                                                                                                                                                                                                                                                                                                                                                                                                                                                                                                                                                                                                                                                                                                                                                                                                                                                                                                                                                                                                                                                                                                                                                                                                                                                                                                                                               | <b></b> < 1 | <br> |
| Silver        | ppm        | 0                                                                                                                                                                                                                                                                                                                                                                                                                                                                                                                                                                                                                                                                                                                                                                                                                                                                                                                                                                                                                                                                                                                                                                                                                                                                                                                                                                                                                                                                                                                                                                                                                                                                                                                                                                                                                                                                                  | <1          | <br> |
| Manganese     | ppm        | ■11                                                                                                                                                                                                                                                                                                                                                                                                                                                                                                                                                                                                                                                                                                                                                                                                                                                                                                                                                                                                                                                                                                                                                                                                                                                                                                                                                                                                                                                                                                                                                                                                                                                                                                                                                                                                                                                                                | 4           | <br> |
| Vanadium      | ppm        | <1                                                                                                                                                                                                                                                                                                                                                                                                                                                                                                                                                                                                                                                                                                                                                                                                                                                                                                                                                                                                                                                                                                                                                                                                                                                                                                                                                                                                                                                                                                                                                                                                                                                                                                                                                                                                                                                                                 | 0           | <br> |
|               |            |                                                                                                                                                                                                                                                                                                                                                                                                                                                                                                                                                                                                                                                                                                                                                                                                                                                                                                                                                                                                                                                                                                                                                                                                                                                                                                                                                                                                                                                                                                                                                                                                                                                                                                                                                                                                                                                                                    |             |      |
|               | ES         |                                                                                                                                                                                                                                                                                                                                                                                                                                                                                                                                                                                                                                                                                                                                                                                                                                                                                                                                                                                                                                                                                                                                                                                                                                                                                                                                                                                                                                                                                                                                                                                                                                                                                                                                                                                                                                                                                    |             |      |