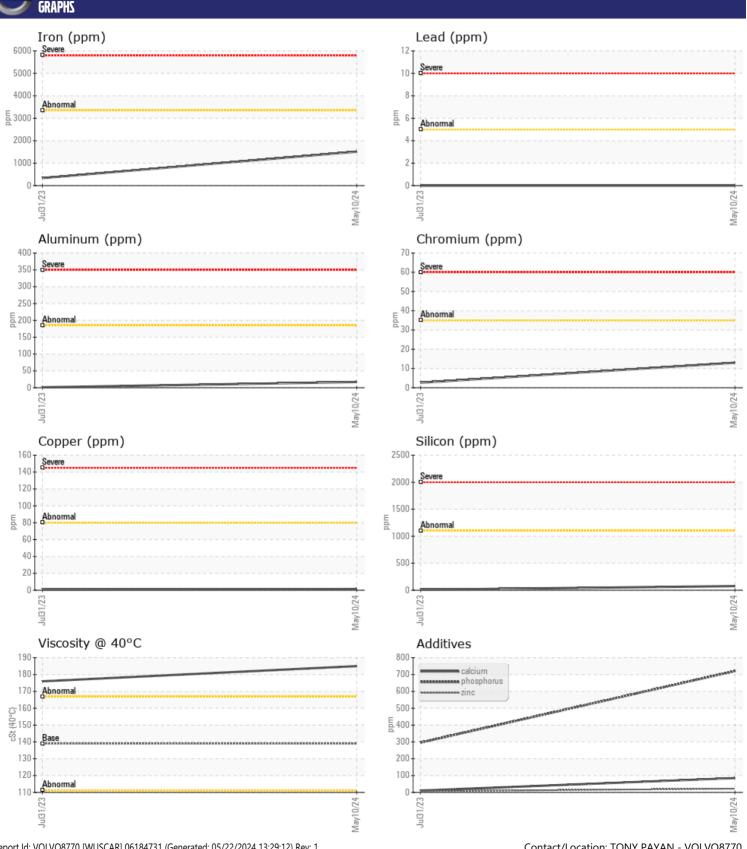

**ADDITIVES** 

Oil Type: VOLVO PREMIUM GEAR OIL 80W-90 GL-5

Job No: SW-33848-2 MAVERICK

| SAMPL         | E INFORMATION |               |             |      |
|---------------|---------------|---------------|-------------|------|
| Sample Number |               | VCP369534     | VCP423007   | <br> |
| Sample Date   |               | 10 May 2024   | 31 Jul 2023 | <br> |
| Machine Hours |               | 2422          | 679         | <br> |
| Oil Hours     |               | 2422          | 679         | <br> |
| Oil Changed   |               | Changed       | Changed     | <br> |
| Sample Status |               | NORMAL        | NORMAL      | <br> |
|               |               |               |             |      |
| OIL CON       | NDITION       |               |             |      |
| Visc @ 40°C   | cSt           | <b>185</b>    | <b>176</b>  | <br> |
| CONTA         | MINATION      |               |             |      |
| Water         | %             | NEG           | NEG         | <br> |
| Silicon       | ppm           | <b>76</b>     | 8           | <br> |
| Sodium        | ppm           | <b>4</b>      | <b>0</b>    | <br> |
| Potassium     | ppm           | <b>6</b>      | <b>3</b>    | <br> |
|               |               |               |             |      |
| WEAR          | METALS        |               |             |      |
| Iron          | ppm           | <b>1513</b>   | □337        | <br> |
| Copper        | ppm           | <b>1</b>      | <b>-</b> <1 | <br> |
| Lead          | ppm           | <b>0</b>      | <b>0</b>    | <br> |
| Tin           | ppm           | <b>■</b> 0    | <b>0</b>    | <br> |
| Aluminum      | ppm           | <b>17</b>     | <b>1</b>    | <br> |
| Chromium      | ppm           | <b>13</b>     | <b>3</b>    | <br> |
| Molybdenum    | ppm           | <b>175</b>    | <b>-</b> <1 | <br> |
| Nickel        | ppm           | <b>■&lt;1</b> | <b>-</b> <1 | <br> |
| Titanium      | ppm           | ■1            | <b>-</b> <1 | <br> |
| Silver        | ppm           | 0             | <1          | <br> |
| Manganese     | ppm           | <b>12</b>     | <b>4</b>    | <br> |
|               |               |               |             |      |

## Diagnosis

Resample at the next service interval to monitor.All component wear rates are normal. There is no indication of any contamination in the oil. The condition of the oil is acceptable for the time in service.