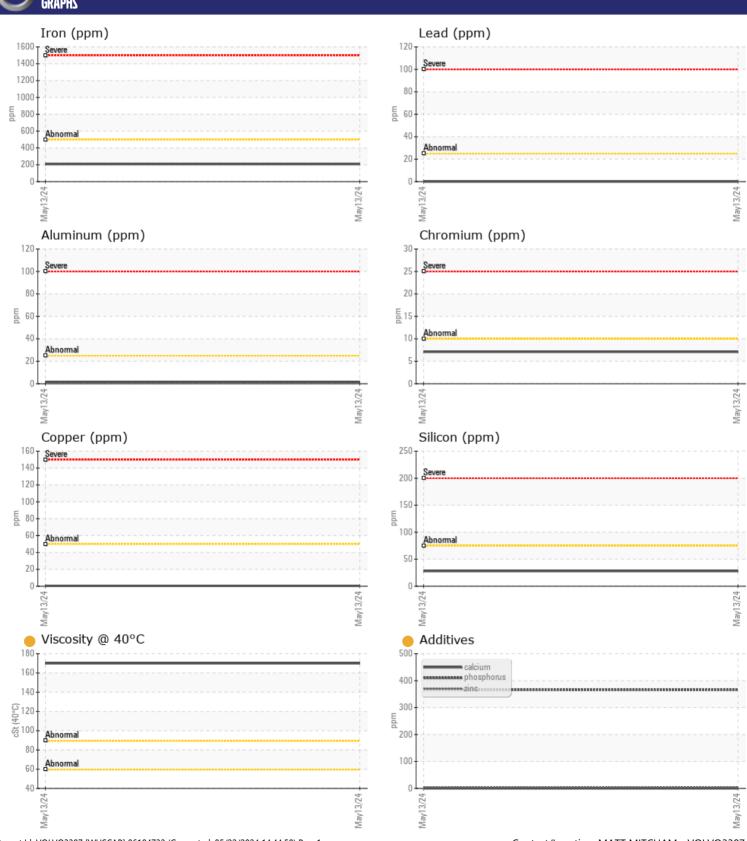

## CONSTRUCTION EQUIPMENT 25627 VOLVO EC235E 315974 - REAR LEFT FINAL DRIVE

Sample No: VCP447668

Oil Type: VOLVO SUPER GEAR OIL 75W-80-GO102

**Job No:** 25627

| VOLVO         | INFORMATIO    | 7             |      |  |
|---------------|---------------|---------------|------|--|
|               | . INFURMATIUI |               |      |  |
| Sample Number |               | VCP447668     | <br> |  |
| Sample Date   |               | 13 May 2024   | <br> |  |
| Machine Hours |               | 561           | <br> |  |
| Oil Hours     |               | 0             | <br> |  |
| Oil Changed   |               | Not Changd    | <br> |  |
| Sample Status |               | ATTENTION     | <br> |  |
| VOLVO         |               |               |      |  |
| OIL CON       | DITION        |               |      |  |
| Visc @ 40°C   | cSt           | <u> </u>      | <br> |  |
|               |               |               |      |  |
| VOLVO         | UNIS TION     |               |      |  |
| LUNIAM        | INATION       |               |      |  |
| Water         | %             | NEG           | <br> |  |
| Silicon       | ppm           | ■28           | <br> |  |
| Sodium        | ppm           | <b>■</b> 3    | <br> |  |
| Potassium     | ppm           | ■3            | <br> |  |
|               |               |               |      |  |
| WEAR M        | AETAI C       |               |      |  |
| _             | ICIAL2        |               |      |  |
| Iron          | ppm           | ■208          | <br> |  |
| Copper        | ppm           | <b>■&lt;1</b> | <br> |  |
| Lead          | ppm           | ■0            | <br> |  |
| Tin           | ppm           | <b>0</b>      | <br> |  |
| Aluminum      | ppm           | ■2            | <br> |  |
| Chromium      | ppm           | <b>□</b> 7    | <br> |  |
| Molybdenum    | ppm           | ■5            | <br> |  |
| Nickel        | ppm           | ■0            | <br> |  |
| Titanium      | ppm           | <1            | <br> |  |
| Silver        | ppm           | 0             | <br> |  |
| Manganese     | ppm           | ■5            | <br> |  |
| Vanadium      | ppm           | <1            | <br> |  |
| VOLVO         |               |               | <br> |  |
| ADDITIV       | IES           |               |      |  |
| Calcium       | ppm           | <b>0</b>      | <br> |  |
| Magnesium     | ppm           | <b>0</b>      | <br> |  |
| Zinc          | ppm           | <u> </u>      | <br> |  |
| Phosphorus    | ppm           | 366           | <br> |  |
| Barium        | ppm           | ■0            | <br> |  |
| Boron         | ppm           | 0             | <br> |  |
| שטוטוו        | ppill         | U             |      |  |

## Diagnosis

Resample at the next service interval to monitor. All component wear rates are normal. There is no indication of any contamination in the oil. The oil viscosity is higher than normal. This plus the additive levels indicates the addition of a different brand, or type of oil. Confirm oil type.