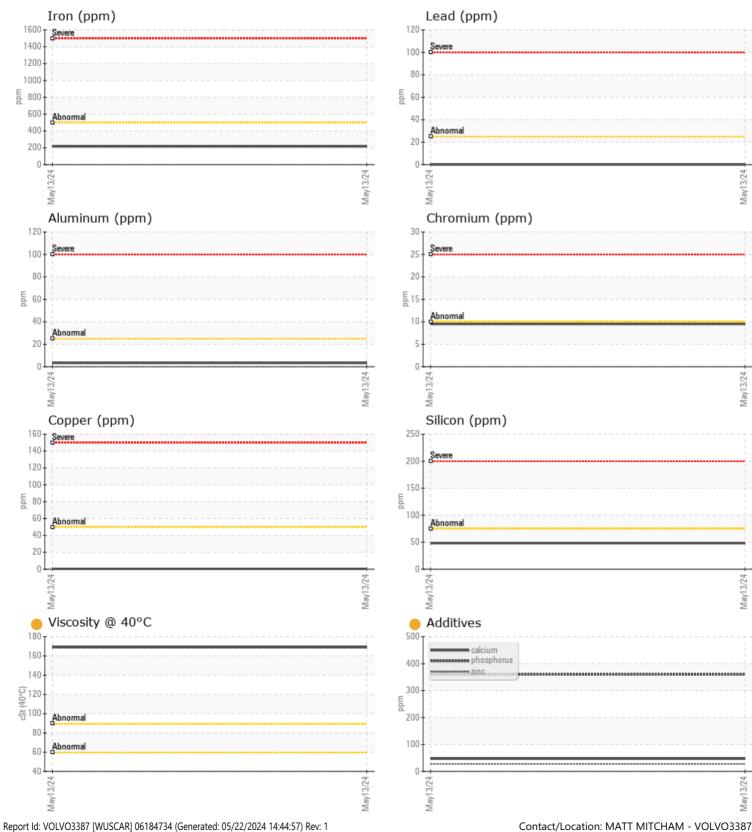

**CONSTRUCTION EQUIPMENT** 25627 VOLVO EC235E 315974 - REAR RIGHT FINAL DRIVE

 Sample No:
 VCP447674

 Oil Type:
 VOLVO SUPER GEAR OIL 75W-80-GO102

 Job No:
 25627

VOLVO

Boron

| VOLVO         |             |             |      |                                                                               |
|---------------|-------------|-------------|------|-------------------------------------------------------------------------------|
| SAMPLE        | INFORMATION |             |      |                                                                               |
| Sample Number | -           | VCP447674   | <br> |                                                                               |
| Sample Date   |             | 13 May 2024 | <br> | <br>218 - ASCENDUM MACHINERY INC - N. CHARLESTON                              |
| Machine Hours |             | 561         | <br> | <br>7235 CROSS COUNTRY RD.                                                    |
| Oil Hours     |             | 0           | <br> | <br>NORTH CHARLESTON, SC                                                      |
| Oil Changed   |             | Changed     | <br> | <br>US 29418                                                                  |
| Sample Status |             | ATTENTION   | <br> | <br>Contact: MATT MITCHAM                                                     |
|               |             |             |      | matt.mitcham@ascendummachinery.com                                            |
| OIL CON       | DITION      |             |      | T:<br>F: (843)414-1129                                                        |
| Visc @ 40°C   | cSt         | 69          | <br> |                                                                               |
| VOLVO         |             |             |      | Diagnosis                                                                     |
| CONTAN        | IINATION    |             |      | Resample at the next service interval                                         |
| Water         | %           | NEG         | <br> | <br>to monitor.All component wear rates                                       |
| Silicon       | ppm         | <b>48</b>   | <br> | <br>are normal. There is no indication of                                     |
| Sodium        | ppm         | 4           | <br> | <br>any contamination in the oil. The oil                                     |
| Potassium     | ppm         | <b>4</b>    | <br> | <br>viscosity is higher than normal. This                                     |
|               |             |             |      | plus the additive levels indicates the addition of a different brand, or type |
| WEAR N        | IETALS      |             |      | of oil. Confirm oil type.                                                     |
| Iron          | ppm         | 216         | <br> | <br>_                                                                         |
| Copper        | ppm         | <b>□</b> <1 | <br> |                                                                               |
| Lead          | ppm         | 0           | <br> |                                                                               |
| Tin           | ppm         | 0           | <br> |                                                                               |
| Aluminum      | ppm         | 3           | <br> |                                                                               |
| Chromium      | ppm         | <b>10</b>   | <br> |                                                                               |
| Molybdenum    | ppm         | <b>1</b>    | <br> |                                                                               |
| Nickel        | ppm         | 0           | <br> |                                                                               |
| Titanium      | ppm         | <1          | <br> |                                                                               |
| Silver        | ppm         | 0           | <br> |                                                                               |
| Manganese     | ppm         | 5           | <br> |                                                                               |
| Vanadium      | ppm         | <1          | <br> |                                                                               |
|               | IFS         |             |      |                                                                               |
|               |             | 47          |      |                                                                               |
| Calcium       | ppm         | <b>4</b> 7  | <br> |                                                                               |
| Magnesium     | ppm         | 0           | <br> |                                                                               |
| Zinc          | ppm         | 28          | <br> |                                                                               |
| Phosphorus    | ppm         | <b>360</b>  | <br> |                                                                               |
| Barium        | ppm         | 0           | <br> |                                                                               |