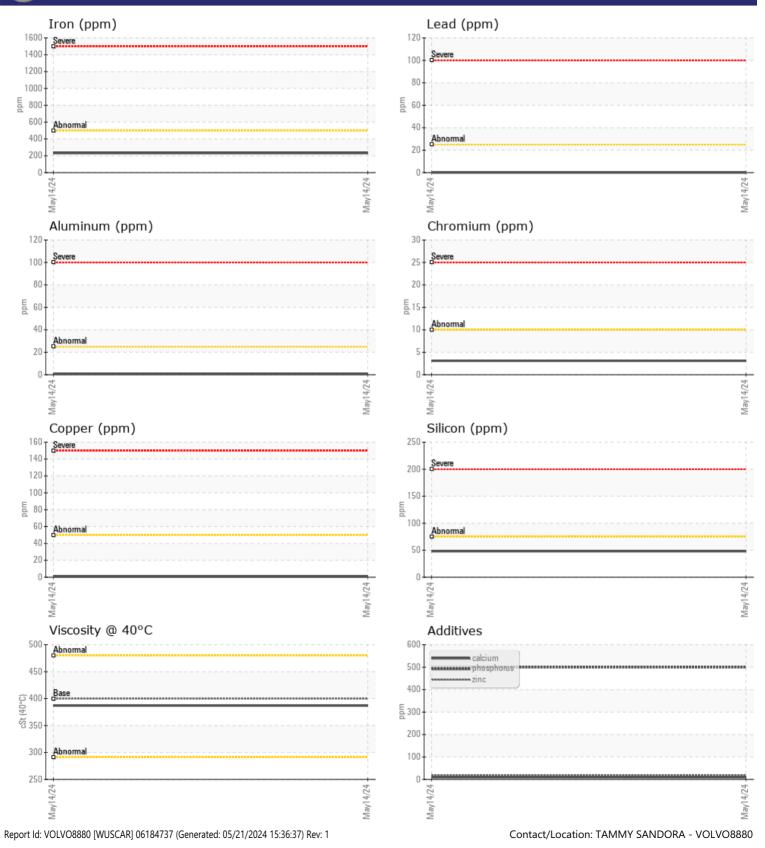

## SAMPLE INFORMATION VCP451137 Sample Number Sample Date 14 May 2024 Machine Hours 4555 Oil Hours 0 Oil Changed N/A NORMAL Sample Status **OIL CONDITION** Visc @ 40°C cSt 387 CONTAMINATION Water % NEG Silicon 48 ppm Sodium 7 ppm Potassium ppm **7** WEAR METALS 232 Iron ppm Copper ppm ■ <1 Lead ppm 0 🔲 Tin ppm 0 Aluminum ppm ■<1 Chromium 3 ppm Molybdenum ppm 2 Nickel ■ <1 ppm Titanium <1 ppm Silver 0 ppm Manganese ppm 8 🔲 Vanadium ppm <1

| ADDITIVES  |     |            |  |  |  |  |  |
|------------|-----|------------|--|--|--|--|--|
| Calcium    | ppm | 9          |  |  |  |  |  |
| Magnesium  | ppm | 0          |  |  |  |  |  |
| Zinc       | ppm | <b>1</b> 9 |  |  |  |  |  |
| Phosphorus | ppm | 500        |  |  |  |  |  |
| Barium     | ppm | 0          |  |  |  |  |  |
| Boron      | ppm | 6          |  |  |  |  |  |