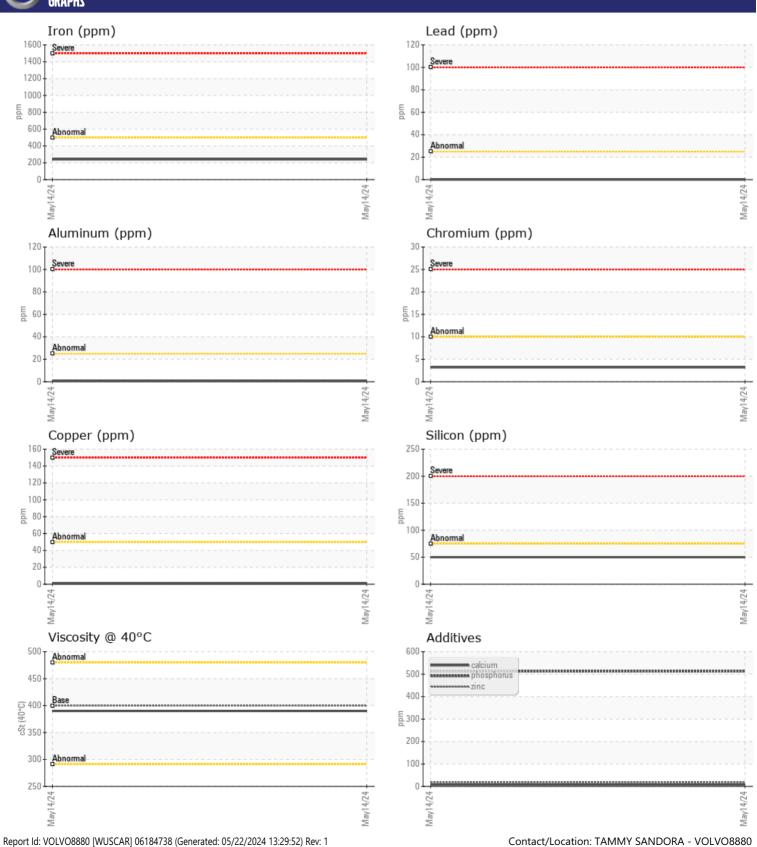

CONSTRUCTION EQUIPMENT
G08759 SHUTTLEWAGON WVX8040 80402 1041 - REAR LEFT FINA

Sample No: VCP451128

Oil Type: **GEAR OIL SAE 140** 

Job No: G08759

| VOLVO         |               |               |      |  |
|---------------|---------------|---------------|------|--|
| SAMPLE        | INFORMATION   |               |      |  |
| Sample Number | -             | VCP451128     | <br> |  |
| Sample Date   |               | 14 May 2024   | <br> |  |
| Machine Hours |               | 4555          | <br> |  |
| Oil Hours     |               | 0             | <br> |  |
| Oil Changed   |               | N/A           | <br> |  |
| Sample Status |               | ABNORMAL      | <br> |  |
|               |               |               |      |  |
| OIL CON       | DITION        |               |      |  |
| Visc @ 40°C   | cSt           | ■390          | <br> |  |
|               |               |               |      |  |
| CONTAM        | MINATION      |               |      |  |
| Water         | %             | NEG           | <br> |  |
| Silicon       | ppm           | <b>■</b> 50   | <br> |  |
| Sodium        | ppm           | ■8            | <br> |  |
| Potassium     | ppm           | <b>■7</b>     | <br> |  |
|               |               |               |      |  |
| WEAR M        | <b>TETALS</b> |               |      |  |
| Iron          | ppm           | <b>241</b>    | <br> |  |
| Copper        | ppm           | <b>1</b>      | <br> |  |
| Lead          | ppm           | <b>0</b>      | <br> |  |
| Tin           | ppm           | <b>■</b> 0    | <br> |  |
| Aluminum      | ppm           | <b>■&lt;1</b> | <br> |  |
| Chromium      | ppm           | <b>■</b> 3    | <br> |  |
| Molybdenum    | ppm           | <b>2</b>      | <br> |  |
| Nickel        | ppm           | <b>■&lt;1</b> | <br> |  |
| Titanium      | ppm           | <1            | <br> |  |
| Silver        | ppm           | 0             | <br> |  |
| Manganese     | ppm           | ■8            | <br> |  |
| Vanadium      | ppm           | <1            | <br> |  |
| VOLVO         |               |               | <br> |  |
| ADDITIV       | <b>IES</b>    |               |      |  |
| Calcium       | ppm           | <b>■8</b>     | <br> |  |
| Magnesium     | ppm           | ■0            | <br> |  |
| Zinc          | ppm           | <b>18</b>     | <br> |  |
| Phosphorus    | ppm           | 513           | <br> |  |
| Barium        | ppm           | <b>0</b>      | <br> |  |
| Boron         | mag           | <b></b>       | <br> |  |