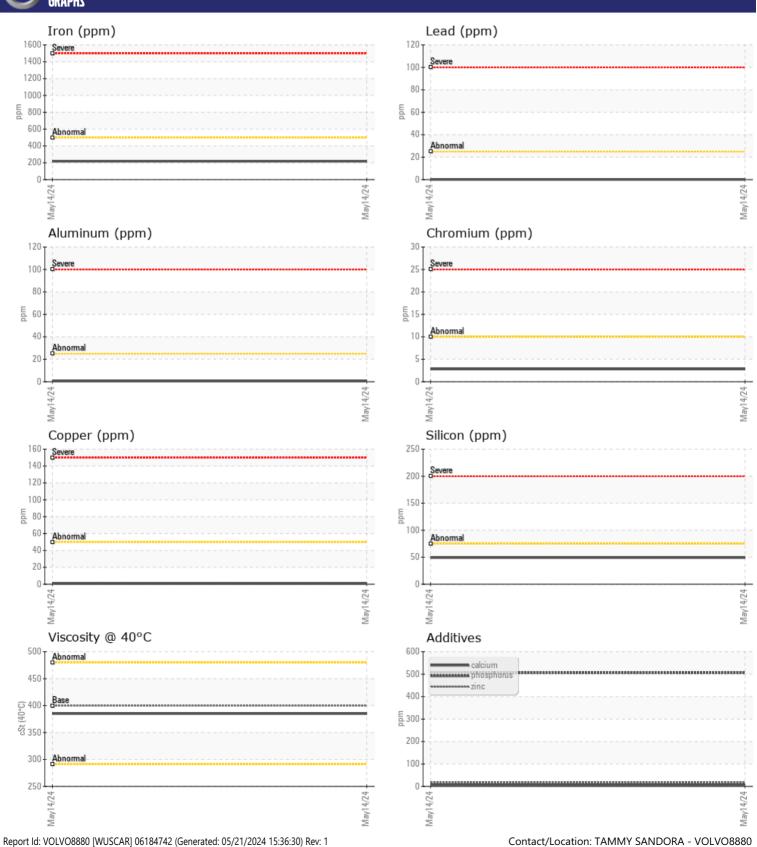

## **CONSTRUCTION EQUIPMENT**

508759 SHUTTLEWAGON WVX8040 804021041 - REAR AXLE

Sample No: VCP451135

Oil Type: GEAR OIL SAE 140

**Job No:** G08759

| SAMPLE        | INFORMATION |             |      |  |
|---------------|-------------|-------------|------|--|
| Sample Number | -           | VCP451135   | <br> |  |
| Sample Date   |             | 14 May 2024 | <br> |  |
| Machine Hours |             | 4555        | <br> |  |
| Oil Hours     |             | 0           | <br> |  |
| Oil Changed   |             | N/A         | <br> |  |
| Sample Status |             | NORMAL      | <br> |  |
|               |             |             |      |  |
| OIL CON       | DITION      |             |      |  |
| Visc @ 40°C   | cSt         | ■385        | <br> |  |
| VOLVO         |             |             |      |  |
| CONTAN        | MINATION    |             |      |  |
| Water         | %           | NEG         | <br> |  |
| Silicon       | ppm         | <b>49</b>   | <br> |  |
| Sodium        | ppm         | <b>■7</b>   | <br> |  |
| Potassium     | ppm         | <b>6</b>    | <br> |  |
|               |             |             |      |  |
| WEAR M        | IETAI C     |             |      |  |
|               | IE I ALS    |             |      |  |
| Iron          | ppm         | ■217        | <br> |  |
| Copper        | ppm         | <b>■</b> <1 | <br> |  |
| Lead          | ppm         | <b>■</b> 0  | <br> |  |
| Tin           | ppm         | <b>■</b> 0  | <br> |  |
| Aluminum      | ppm         | <b></b>     | <br> |  |
| Chromium      | ppm         | <b>■</b> 3  | <br> |  |
| Molybdenum    | ppm         | <b>1</b>    | <br> |  |
| Nickel        | ppm         | <b>■</b> <1 | <br> |  |
| Titanium      | ppm         | <1          | <br> |  |
| Silver        | ppm         | 0           | <br> |  |
| Manganese     | ppm         | ■8          | <br> |  |
| Vanadium      | ppm         | <1          | <br> |  |
| VOLVO         |             |             |      |  |
| ADDITIV       | IES         |             |      |  |
| Calcium       | ppm         | <b>7</b>    | <br> |  |
| Magnesium     | ppm         | ■0          | <br> |  |
| Zinc          | ppm         | <b>17</b>   | <br> |  |
| Phosphorus    | ppm         | 506         | <br> |  |
| Barium        | ppm         | <b>■</b> 0  | <br> |  |
| Boron         | ppm         | <b>1</b>    | <br> |  |
|               |             |             |      |  |

### Diagnosis

Resample at the next service interval to monitor. The fluid was not specified, however, a fluid match indicates that this fluid is (GENERIC) GEAR OIL SAE 140. Please confirm. All component wear rates are normal. There is no indication of any contamination in the oil. The condition of the oil is acceptable for the time in service.