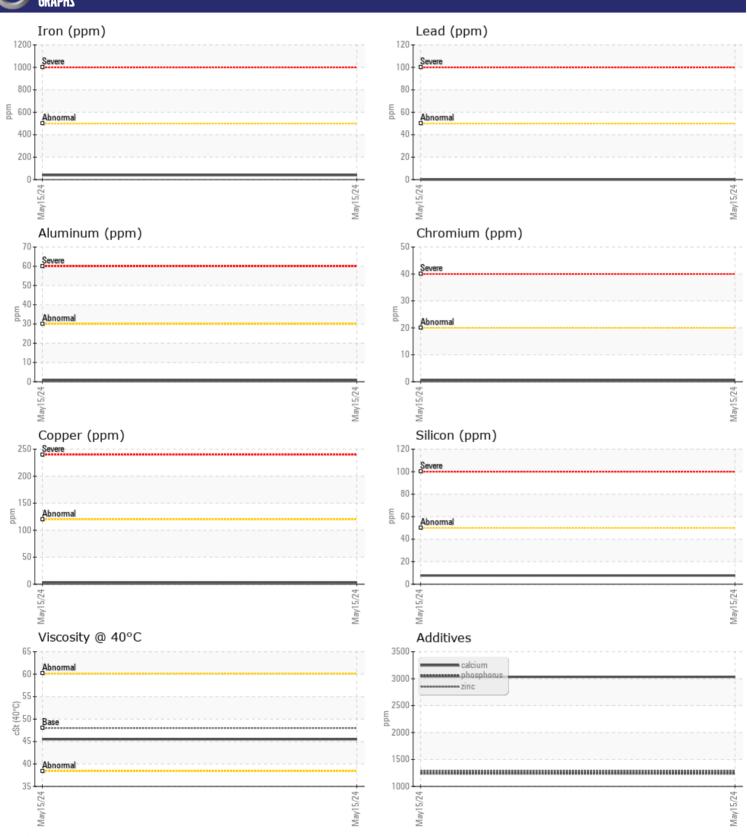

# CONSTRUCTION EQUIPMENT G08782 CONVANTA VOLVO L180H 5262 - FRONT AXLE

Sample No: VCP327857

Oil Type: TDH FLUID SAE 75W80

Job No: G08782 CONVANTA

| VOLVO         |             |                |      |  |
|---------------|-------------|----------------|------|--|
| SAMPLE        | INFORMATION |                |      |  |
| Sample Number | -           | VCP327857      | <br> |  |
| Sample Date   |             | 15 May 2024    | <br> |  |
| Machine Hours |             | 7522           | <br> |  |
| Oil Hours     |             | 0              | <br> |  |
| Oil Changed   |             | N/A            | <br> |  |
| Sample Status |             | NORMAL         | <br> |  |
|               |             |                |      |  |
| OIL CON       | DITION      |                |      |  |
| Visc @ 40°C   | cSt         | <b>45.5</b>    | <br> |  |
|               |             |                |      |  |
| CONTAI        | MINATION    |                |      |  |
| _             |             |                |      |  |
| Water         | %           | NEG            | <br> |  |
| Silicon       | ppm         | ■8             | <br> |  |
| Sodium        | ppm         | ■ 3            | <br> |  |
| Potassium     | ppm         | <b>2</b>       | <br> |  |
| VOLVO         |             |                |      |  |
| WEAR N        | METALS      |                |      |  |
| Iron          | ppm         | <b>40</b>      | <br> |  |
| Copper        | ppm         | ■3             | <br> |  |
| Lead          | ppm         | <b>0</b>       | <br> |  |
| Tin           | ppm         | ■0             | <br> |  |
| Aluminum      | ppm         | <b>■ &lt;1</b> | <br> |  |
| Chromium      | ppm         | <b>■&lt;1</b>  | <br> |  |
| Molybdenum    | ppm         | <b>2</b>       | <br> |  |
| Nickel        | ppm         | ■0             | <br> |  |
| Titanium      | ppm         | 0              | <br> |  |
| Silver        | ppm         | <1             | <br> |  |
| Manganese     | ppm         | <b>2</b>       | <br> |  |
| Vanadium      | ppm         | <1             | <br> |  |
|               |             |                |      |  |
| ADDITIV       | <b>IES</b>  |                |      |  |
| Calcium       | ppm         | ■3032          | <br> |  |
| Magnesium     | ppm         | <u> </u>       | <br> |  |
| Zinc          | ppm         | <b>1283</b>    | <br> |  |
| Phosphorus    | ppm         | <b>1242</b>    | <br> |  |
| Barium        | ppm         | <b>0</b>       | <br> |  |
| Boron         | ppm         | <b>108</b>     | <br> |  |
|               |             |                |      |  |

## Diagnosis

Resample at the next service interval to monitor. All component wear rates are normal. There is no indication of any contamination in the oil. The condition of the oil is acceptable for the time in service.