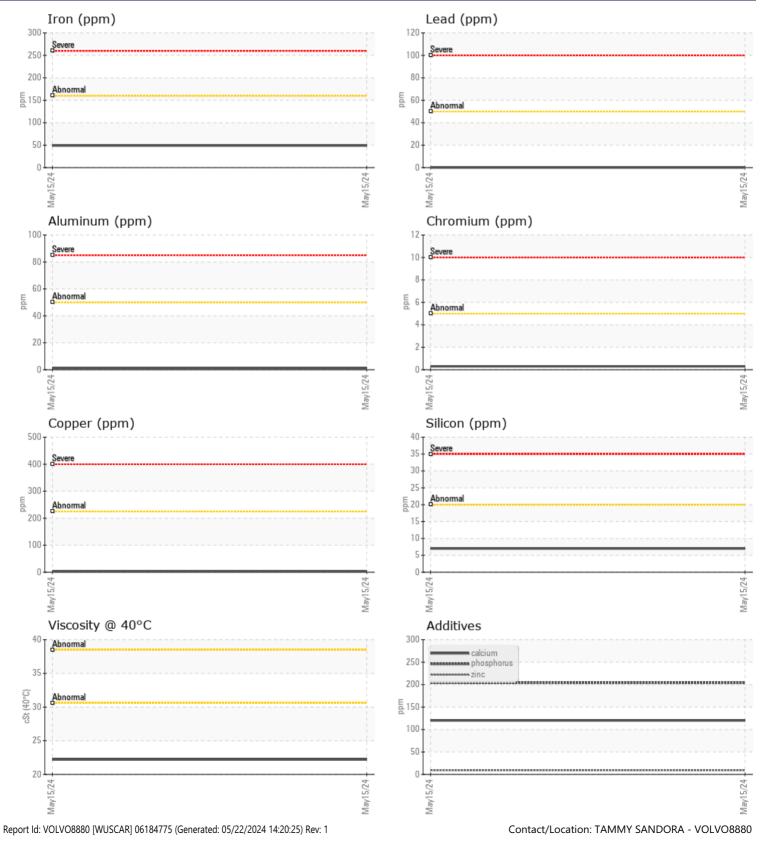

## CONSTRUCTION EQUIPMENT G08782 CONVANTA VOLVO L 180H 5262 - TRANSMISSION (AUTO

Sample No:VCP454488Oil Type:{unknown}Job No:G08782 CONVANTA

|               | E INFORMATION |                |      |  |
|---------------|---------------|----------------|------|--|
|               |               |                | <br> |  |
| Sample Number |               | VCP454488      |      |  |
| Sample Date   |               | 15 May 2024    | <br> |  |
| Machine Hours |               | 7522           | <br> |  |
| Oil Hours     |               | 0              | <br> |  |
| Oil Changed   |               | N/A            | <br> |  |
| Sample Status |               | NORMAL         | <br> |  |
| VOLVO         |               |                |      |  |
| OIL CON       | IDITION       |                |      |  |
| Visc @ 40°C   | cSt           | 22.2           | <br> |  |
|               |               |                |      |  |
| VOLVO         |               |                | <br> |  |
| CUNIAI        | MINATION      |                |      |  |
| Water         | %             | NEG            | <br> |  |
| Silicon       | ppm           | 7              | <br> |  |
| Sodium        | ppm           | 5              | <br> |  |
| Potassium     | ppm           | 8              | <br> |  |
|               |               |                |      |  |
| WFAR I        | METALS        |                |      |  |
| Iron          | ppm           | 49             | <br> |  |
| Copper        | ppm           | <b>4</b>       | <br> |  |
| Lead          | ppm           | 0              | <br> |  |
| Tin           | ppm           | 0              | <br> |  |
| Aluminum      |               | 1              | <br> |  |
| Chromium      | ppm           | ■ <sup>-</sup> | <br> |  |
| Molybdenum    | ppm<br>ppm    | 0              | <br> |  |
| Nickel        |               | 0              | <br> |  |
| Titanium      | ppm           | 0              | <br> |  |
| Silver        | ppm<br>ppm    | 0              | <br> |  |
| Manganese     | ppm           | 2              | <br> |  |
| Vanadium      | ppm           | <1             | <br> |  |
| Vanadium      | ppm           |                | <br> |  |
| VOLVO         |               |                | <br> |  |
|               | VES           |                |      |  |
| Calcium       | ppm           | 120            | <br> |  |
| Magnesium     | ppm           | 0              | <br> |  |
| Zinc          | ppm           | 9              | <br> |  |
| Phosphorus    | ppm           | 204            | <br> |  |
|               |               | -              |      |  |

## **CONSTRUCTION EQUIPMENT**

GRAPHS

VOLVO