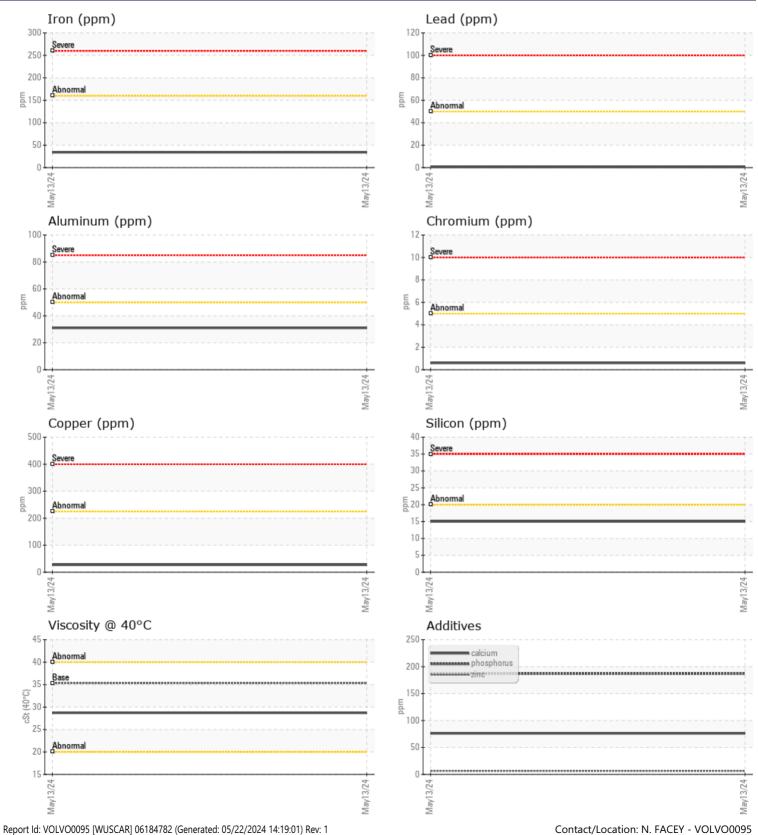

|               | INFORMATION |              |      |                                           |
|---------------|-------------|--------------|------|-------------------------------------------|
| Sample Number |             | VCP452797    | <br> |                                           |
| Sample Date   |             | 13 May 2024  | <br> | <br>ALTA EQUIPMENT COMPANY                |
| Machine Hours |             | 1913         | <br> | <br>5210 REESE ROAD                       |
| Oil Hours     |             | 0            | <br> | <br>DAVIE, FL                             |
| Oil Changed   |             | Changed      | <br> | <br>US 33314                              |
| Sample Status |             | NORMAL       | <br> | <br>Contact: N. FACEY                     |
|               |             |              |      | nfacey@altaequipfl.com                    |
| OIL CON       | NITION      |              |      | T: (954)581-4744                          |
| Visc @ 40°C   | cSt         | 28.7         | <br> | <br>F: (954)583-0318                      |
| VISC @ 40 C   | CSL         | 20.1         | <br> |                                           |
| VOLVO         |             |              |      | Diagnosis                                 |
| CONTAN        | AINATION    |              |      | Resample at the next service interval     |
| Water         | %           | NEG          | <br> | <br>to monitor.All component wear rates   |
| Silicon       | ppm         | <b>15</b>    | <br> | <br>are normal. There is no indication of |
| Sodium        | ppm         | <b>4</b>     | <br> | <br>any contamination in the fluid. The   |
| Potassium     | ppm         | 5            | <br> | <br>condition of the fluid is acceptable  |
| WEAR N        | NETALS      |              |      | for the time in service.                  |
| Iron          | ppm         | 34           | <br> |                                           |
| Copper        | ppm         | 27           | <br> |                                           |
| Lead          | ppm         | <b>  </b> <1 | <br> |                                           |
| Tin           | ppm         | 7            | <br> |                                           |
| Aluminum      | ppm         | 31           | <br> |                                           |
| Chromium      | ppm         | <b>□</b> <1  | <br> |                                           |
| Molybdenum    | ppm         | <b>■</b> <1  | <br> |                                           |
| Nickel        | ppm         | 3            | <br> |                                           |
| Titanium      | ppm         | <1           | <br> |                                           |
| Silver        | ppm         | <b>□</b> <1  | <br> |                                           |
| Manganese     | ppm         | 5            | <br> |                                           |
| Vanadium      | ppm         | <1           | <br> |                                           |
| ADDITIN       |             |              |      |                                           |
| Calcium       | ppm         | <b>7</b> 6   | <br> |                                           |
| Magnesium     | ppm         | ∎1           | <br> |                                           |
| Zinc          | ppm         | 6            | <br> |                                           |
| Phosphorus    | ppm         | <b>187</b>   | <br> |                                           |