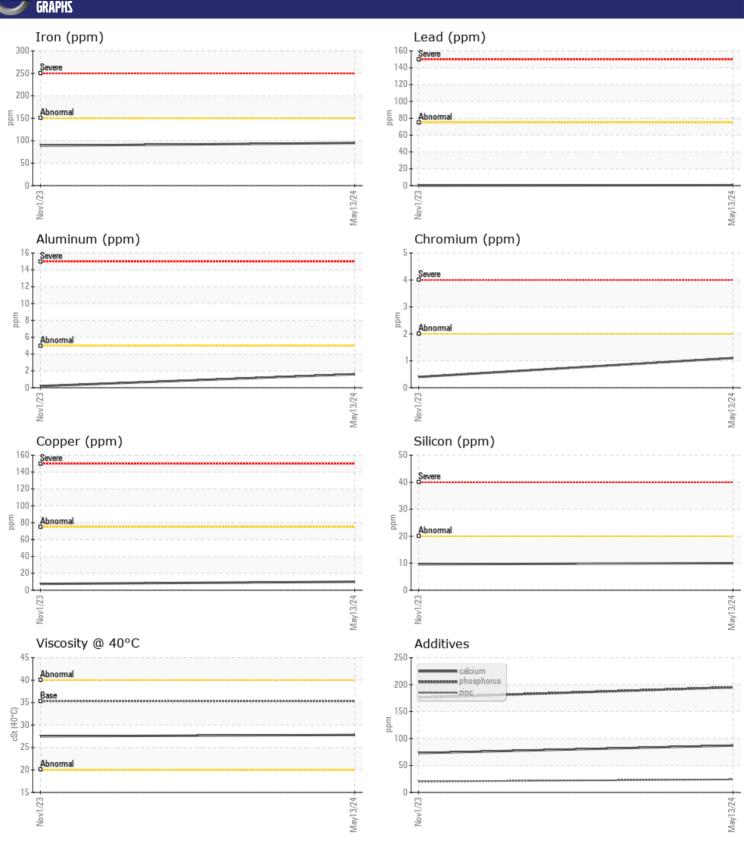

# CONSTRUCTION EQUIPMENT VOLVO L 150H 7044 - TRANSMISSION (AUTO)

Sample No: VCP455499

Oil Type: VOLVO AUTOMATIC TRANSMISSION FLUID AT102

Job No:

| SAMPLE        | E INFORMATION |               |              |      |
|---------------|---------------|---------------|--------------|------|
| Sample Number |               | VCP455499     | VCP376067    | <br> |
| Sample Date   |               | 13 May 2024   | 01 Nov 2023  | <br> |
| Machine Hours |               | 4048          | 2819         | <br> |
| Oil Hours     |               | 0             | 0            | <br> |
| Oil Changed   |               | Changed       | Not Changd   | <br> |
| Sample Status |               | NORMAL        | NORMAL       | <br> |
| Sample Status |               | NORIVIAL      | NORIVIAL     | <br> |
| VOLVO         |               |               |              |      |
| OIL CON       | IDITION       |               |              |      |
| Visc @ 40°C   | cSt           | <b>27.8</b>   | <b>27.5</b>  | <br> |
|               |               |               |              |      |
| VOLVO         | MINATION      |               |              |      |
| _             | MINATION      |               |              |      |
| Water         | %             | NEG           | NEG          | <br> |
| Silicon       | ppm           | ■10           | <b>1</b> 0   | <br> |
| Sodium        | ppm           | ■2            | <b>5</b>     | <br> |
| Potassium     | ppm           | ■3            | <b>-</b> <1  | <br> |
| VOLVO         |               |               |              |      |
| WEAR          | AFTAI S       |               |              |      |
| _             |               |               |              |      |
| Iron          | ppm           | <b>■</b> 95   | ■89          | <br> |
| Copper        | ppm           | <b>10</b>     | 8            | <br> |
| Lead          | ppm           | <b>-</b> <1   | 0            | <br> |
| Tin           | ppm           | <b>■&lt;1</b> | 0            | <br> |
| Aluminum      | ppm           | <b>2</b>      | <b>-</b> <1  | <br> |
| Chromium      | ppm           | <b>■</b> 1    | <1           | <br> |
| Molybdenum    | ppm           | <b>1</b>      | 0            | <br> |
| Nickel        | ppm           | <b>■</b> <1   | 0            | <br> |
| Titanium      | ppm           | <b>■</b> <1   | 0            | <br> |
| Silver        | ppm           | <b>■</b> <1   | 0            | <br> |
| Manganese     | ppm           | <b>5</b>      | <b>4</b>     | <br> |
| Vanadium      | ppm           | <1            | 0            | <br> |
| VOLVO         |               |               |              |      |
| ADDITIV       | VES           |               |              |      |
| Calcium       | ppm           | <b>87</b>     | 73           | <br> |
| Magnesium     | ppm           | 3             | <b>0</b>     | <br> |
| Zinc          | ppm           | ■24           | ■20          | <br> |
| Phosphorus    | ppm           | <b>■195</b>   | <b>□</b> 176 | <br> |
| Barium        | ppm           | <b>2</b>      | <b>2</b>     | <br> |
| Boron         | ppm           | <b>76</b>     | <b>68</b>    | <br> |
|               | 1.1.          | _             |              |      |

### Diagnosis

Resample at the next service interval to monitor. All component wear rates are normal. There is no indication of any contamination in the fluid. The condition of the fluid is acceptable for the time in service.