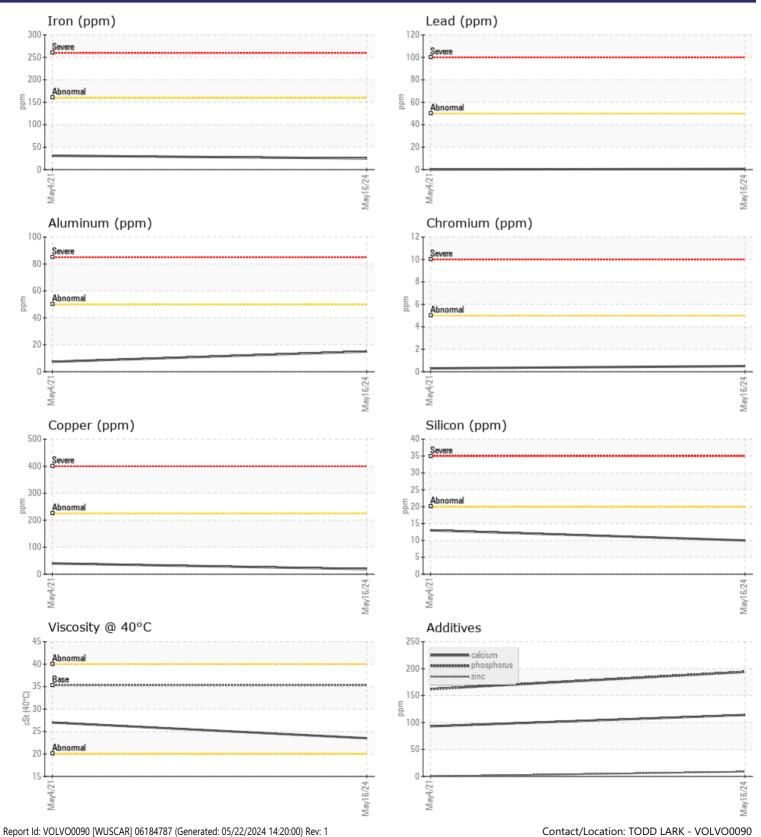

#### Job No:

Calcium

Zinc

Barium

Boron

Magnesium

Phosphorus

|               | INFORMATION |              |             |      |
|---------------|-------------|--------------|-------------|------|
| Sample Number | -           | VCP451107    | VCP324312   | <br> |
| Sample Date   |             | 16 May 2024  | 04 May 2021 | <br> |
| Machine Hours |             | 5924         | 1085        | <br> |
| Dil Hours     |             | 0            | 0           | <br> |
| Dil Changed   |             | Not Changd   | Changed     | <br> |
| Sample Status |             | ABNORMAL     | ABNORMAL    | <br> |
| OIL CONE      | DITION      |              |             |      |
| Visc @ 40°C   | cSt         | 23.5         | 27.0        | <br> |
| CONTAM        | INATION     |              |             |      |
| Nater         | %           | NEG          | NEG         | <br> |
| Silicon       | ppm         | <b>10</b>    | 13          | <br> |
| Sodium        | ppm         | 3            | 3           | <br> |
| Potassium     | ppm         | 3            | 4           | <br> |
|               |             |              |             |      |
| WEAR M        | ETALS       |              |             |      |
| ron           | ppm         | 25           | 31          | <br> |
| Copper        | ppm         | <b>1</b> 9   | 40          | <br> |
| ead           | ppm         | <b>  </b> <1 | <b></b> < 1 | <br> |
| Tin           | ppm         | <b>4</b>     | 4           | <br> |
| Aluminum      | ppm         | <b>15</b>    | 7           | <br> |
| Chromium      | ppm         | <b></b> <1   | <1          | <br> |
| Molybdenum    | ppm         | <b>1</b>     | <b></b> <1  | <br> |
| Nickel        | ppm         | 3            | 5           | <br> |
| Titanium      | ppm         | <1           | 0           | <br> |
| Silver        | ppm         | ■ <1         | 0           | <br> |
| Vanganese     | ppm         | 2            | 3           | <br> |
| /anadium      | ppm         | <1           | 0           | <br> |

93

2

0

162

■ 2 ■ 65

114

9

194

0

88

**4** 

ppm

ppm

ppm

ppm

ppm

ppm