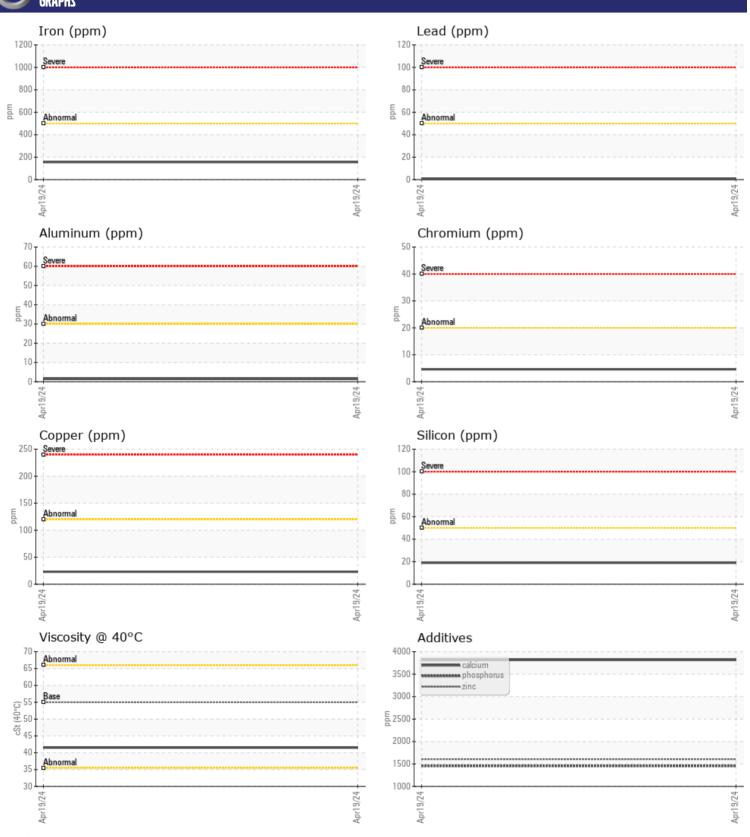

## CONSTRUCTION EQUIPMENT 702165 HILLSBOROUGH VOLVO L60H 623196 - REAR AXLE

Sample No: VCP437942 Oil Type: VOLVO WB 102

Job No: 702165 HILLSBOROUGH

| SAMPLI        | E INFORMATIO | N           |      |  |
|---------------|--------------|-------------|------|--|
| Sample Number |              | VCP437942   | <br> |  |
| Sample Date   |              | 19 Apr 2024 | <br> |  |
| Machine Hours |              | 2114        | <br> |  |
| Oil Hours     |              | 2114        | <br> |  |
| Oil Changed   |              | Changed     | <br> |  |
| Sample Status |              | NORMAL      | <br> |  |
| Sample Status |              | HOMMAL      |      |  |
| VOLVO         |              |             |      |  |
| OIL CON       | IDITION      |             |      |  |
| Visc @ 40°C   | cSt          | <b>41.5</b> | <br> |  |
|               |              |             |      |  |
| LUNTA         | MINATION     |             |      |  |
| _             |              |             | _    |  |
| Water         | %            | NEG         | <br> |  |
| Silicon       | ppm          | <b>19</b>   | <br> |  |
| Sodium        | ppm          | <b>2</b>    | <br> |  |
| Potassium     | ppm          | <b>5</b>    | <br> |  |
| VOLVO         |              |             |      |  |
| WEAR I        | METALS       |             |      |  |
| Iron          | ppm          | <b>156</b>  | <br> |  |
| Copper        | ppm          | <br><b></b> | <br> |  |
| Lead          | ppm          | <1          | <br> |  |
| Tin           | ppm          | <u></u> 2   | <br> |  |
| Aluminum      | ppm          | <b>1</b>    | <br> |  |
| Chromium      | ppm          | <u></u> 5   | <br> |  |
| Molybdenum    | ppm          | <b>4</b>    | <br> |  |
| Nickel        | ppm          | <1          | <br> |  |
| Titanium      | ppm          | <1          | <br> |  |
| Silver        | ppm          | <1          | <br> |  |
| Manganese     | ppm          | <b>■</b> 8  | <br> |  |
| Vanadium      | ppm          | <1          | <br> |  |
|               |              |             |      |  |
| ADDITIV       | VEC          |             |      |  |
| _             |              |             |      |  |
| Calcium       | ppm          | ■3816       | <br> |  |
| Magnesium     | ppm          | <b>13</b>   | <br> |  |
| Zinc          | ppm          | <b>1606</b> | <br> |  |
| Phosphorus    | ppm          | <b>1456</b> | <br> |  |
| Barium        | ppm          | <b>0</b>    | <br> |  |

## Diagnosis

Resample at the next service interval to monitor. All component wear rates are normal. There is no indication of any contamination in the oil. The condition of the oil is acceptable for the time in service.

## GRAPHS