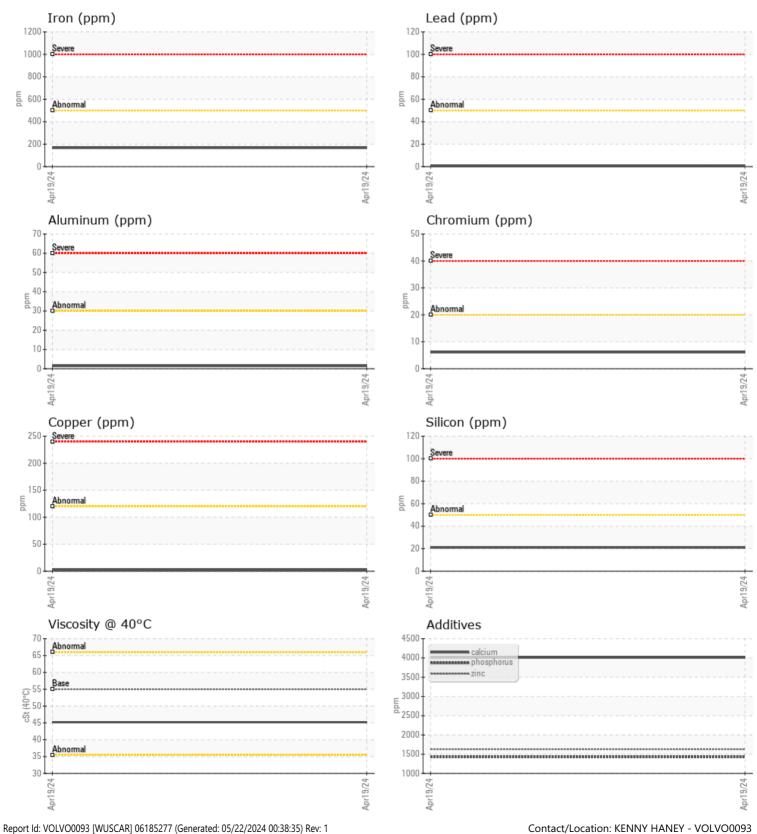

| VOLVO         |            |             |      |  |
|---------------|------------|-------------|------|--|
|               | INFORMATIO |             |      |  |
| Sample Number |            | VCP437293   | <br> |  |
| Sample Date   |            | 19 Apr 2024 | <br> |  |
| Machine Hours |            | 2114        | <br> |  |
| Oil Hours     |            | 2114        | <br> |  |
| Oil Changed   |            | Changed     | <br> |  |
| Sample Status |            | NORMAL      | <br> |  |
|               |            |             |      |  |
| OIL CON       |            |             |      |  |
|               |            |             |      |  |
| Visc @ 40°C   | cSt        | <b>45.2</b> | <br> |  |
| VOLVO         |            |             |      |  |
| CONTAN        | AINATION   |             |      |  |
| Water         | %          | NEG         | <br> |  |
| Silicon       | ppm        | 21          | <br> |  |
| Sodium        | ppm        | 3           | <br> |  |
| Potassium     | ppm        | 5           | <br> |  |
|               |            |             |      |  |
| WEAR N        | AETAIS     |             |      |  |
|               |            |             |      |  |
| Iron          | ppm        | 167         | <br> |  |
| Copper        | ppm        | 2           | <br> |  |
| Lead          | ppm        | <b>■</b> <1 | <br> |  |
| Tin           | ppm        | 0           | <br> |  |
| Aluminum      | ppm        | <b>■</b> 1  | <br> |  |
| Chromium      | ppm        | <b>6</b>    | <br> |  |
| Molybdenum    | ppm        | 6           | <br> |  |
| Nickel        | ppm        | ■ <1        | <br> |  |
| Titanium      | ppm        | <1          | <br> |  |
| Silver        | ppm        | <1          | <br> |  |
| Manganese     | ppm        | <b>1</b> 0  | <br> |  |
| Vanadium      | ppm        | <1          | <br> |  |
| VOLVO         |            |             | <br> |  |
| ADDITI\       | /ES        |             |      |  |
| Calcium       | ppm        | <b>4010</b> | <br> |  |
| Magnesium     | ppm        | 15          | <br> |  |
|               |            |             |      |  |