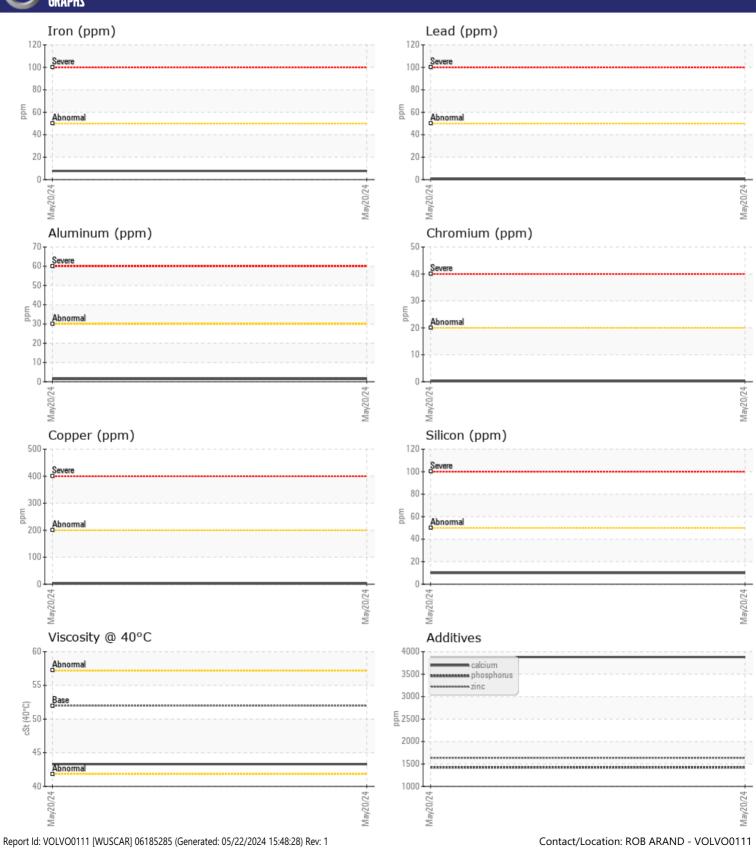

# CONSTRUCTION EQUIPMENT HOLIDAY SAND - BRAKE COOLING SYSTEM

Sample No: VCE170496

Oil Type: VOLVO WET BRAKE TRANSAXLE OIL

Job No: HOLIDAY SAND

| VOLVO         | INFORMATION | J             |      |  |
|---------------|-------------|---------------|------|--|
|               | INFURMATION |               |      |  |
| Sample Number |             | VCE170496     | <br> |  |
| Sample Date   |             | 20 May 2024   | <br> |  |
| Machine Hours |             | 577           | <br> |  |
| Oil Hours     |             | 0             | <br> |  |
| Oil Changed   |             | Not Changd    | <br> |  |
| Sample Status |             | NORMAL        | <br> |  |
|               |             |               |      |  |
| VOLVO         | DITION      |               |      |  |
| OIL CON       | DITIUN      |               |      |  |
| Visc @ 40°C   | cSt         | <b>43.3</b>   | <br> |  |
| VOLVO         |             |               |      |  |
| CUNTAR        | MINATION    |               |      |  |
| _             |             |               |      |  |
| Water         | %           | NEG           | <br> |  |
| Silicon       | ppm         | <b>10</b>     | <br> |  |
| Sodium        | ppm         | ■1            | <br> |  |
| Potassium     | ppm         | <b>■</b> 4    | <br> |  |
| VOLVO         |             |               |      |  |
| WEAR N        | AFTAI S     |               |      |  |
| _             |             | = 0           | <br> |  |
| Iron          | ppm         | <b>8</b>      |      |  |
| Copper        | ppm         | <b>4</b>      | <br> |  |
| Lead<br>      | ppm         | <b>-</b> <1   | <br> |  |
| Tin           | ppm         | <b>■&lt;1</b> | <br> |  |
| Aluminum      | ppm         | <b>1</b>      | <br> |  |
| Chromium      | ppm         | <b>■&lt;1</b> | <br> |  |
| Molybdenum    | ppm         | <b>■&lt;1</b> | <br> |  |
| Nickel        | ppm         | <b>■2</b>     | <br> |  |
| Titanium      | ppm         | <1            | <br> |  |
| Silver        | ppm         | <1            | <br> |  |
| Manganese     | ppm         | ■0            | <br> |  |
| Vanadium      | ppm         | <1            | <br> |  |
|               |             |               |      |  |
| ADDITIV       | )EC         |               |      |  |
| _             |             |               |      |  |
| Calcium       | ppm         | ■3881         | <br> |  |
| Magnesium     | ppm         | <b>7</b>      | <br> |  |
| Zinc          | ppm         | <b>1635</b>   | <br> |  |
| Phosphorus    | ppm         | <b>1424</b>   | <br> |  |
| Barium        | ppm         | ■0            | <br> |  |
| Boron         | ppm         | <b>137</b>    | <br> |  |
|               |             |               |      |  |