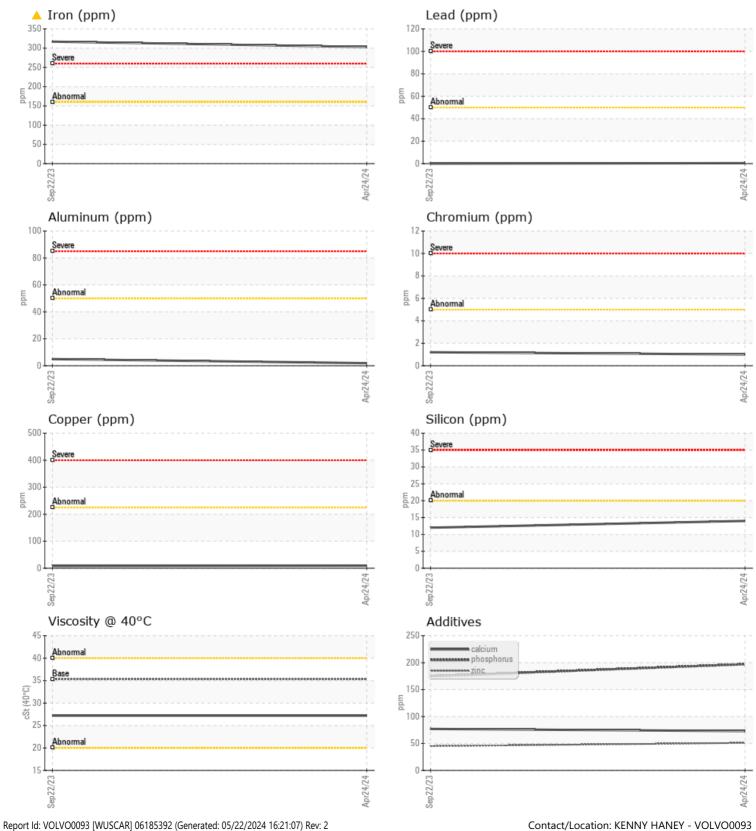

## 

| SAMPLE        | INFORMATION |              |              |   | the second                                     |
|---------------|-------------|--------------|--------------|---|------------------------------------------------|
| Sample Number | -           | VCP447357    | VCP433423    |   |                                                |
| Sample Date   |             | 24 Apr 2024  | 22 Sep 2023  |   | <br>ALTA EQUIPMENT/FLAGLER CO                  |
| Machine Hours |             | 3515         | 2648         |   | <br>8418 PALM RIVER RC                         |
| Oil Hours     |             | 3515         | 0            |   | <br>TAMPA, FL                                  |
| Oil Changed   |             | Not Changd   | Not Changd   |   | <br>US 33619                                   |
| Sample Status |             | ABNORMAL     | ABNORMAL     |   | <br>Contact: KENNY HAN                         |
|               |             |              |              |   | khaney@flaglerce.co                            |
| OIL CON       |             |              |              |   | T: (813)630-0077                               |
|               |             |              |              | - | <br>F: (813)630-2233                           |
| Visc @ 40°C   | cSt         | 27.2         | 27.2         |   |                                                |
| VOLVO         |             |              |              |   | Diagnosis                                      |
| CONTAM        | AINATION    |              |              |   | No corrective action                           |
| Water         | %           | NEG          | NEG          |   | <br>at this time. Resamp                       |
| Silicon       | ppm         | <b>1</b> 4   | 12           |   | <br>service interval to m                      |
| Sodium        | ppm         | 6            | 7            |   | <br>level is abnormal. Al                      |
| Potassium     | ppm         | <b>4</b>     | 2            |   | <br>component wear ra                          |
|               |             |              |              |   | There is no indicatio                          |
| VOLVO         | ACTAIC      |              |              |   | contamination in the<br>condition of the fluid |
| WEAR N        | AETALS      |              |              |   | for the time in service                        |
| Iron          | ppm         | <b>A</b> 303 | <b>A</b> 317 |   | <br>for the time in service                    |
| Copper        | ppm         | 9            | 8            |   |                                                |
| Lead          | ppm         | <b>  </b> <1 | 0            |   |                                                |
| Tin           | ppm         | 0            | 0            |   |                                                |
| Aluminum      | ppm         | 2            | 5            |   |                                                |
| Chromium      | ppm         | <b>1</b>     | 1            |   |                                                |
| Molybdenum    | ppm         | <b>  </b> <1 | 0            |   |                                                |
| Nickel        | ppm         |              | <b></b> <1   |   |                                                |
| Titanium      | ppm         | <1           | 0            |   |                                                |
| Silver        | ppm         | <b>□</b> <1  | 0            |   |                                                |
| Manganese     | ppm         | <b>1</b> 0   | 12           |   |                                                |
| Vanadium      | ppm         | <1           | 0            |   |                                                |
| VOLVO         |             |              |              |   | <br>_                                          |
|               | /ES         |              |              |   |                                                |
| Calcium       | ppm         | 73           | 77           |   |                                                |
| Magnesium     | ppm         | 2            | 2            |   |                                                |
| Zinc          | ppm         | 51           | 45           |   |                                                |
| Phosphorus    | ppm         | <b>197</b>   | 175          |   |                                                |
|               |             |              |              |   |                                                |

0

54

STRUCTION EQUIPMENT LLC DAD JEY m

is recommended le at the next onitor.The iron other es are normal. n of any fluid. The d is acceptable ce.

Depot: VOLVO0093 Unique No: 11036718 Signed: Don Baldridge Report Date: 22 May 2024 Contact/Location: KENNY HANEY - VOLVO0093