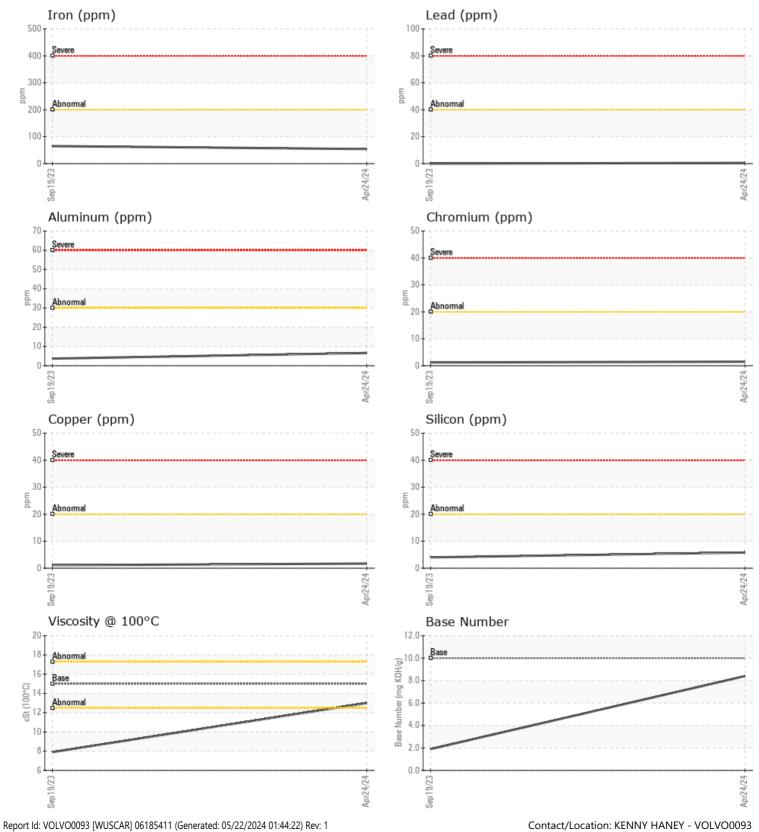

# Sample Status NORMAL ABNORMAL -- -- OIL CONDITION -- -- -- -- Visc @ 100°C cSt 13.0 7.9 -- -- Base Number (BN) mg KOH/g 8.4 1.9 -- -- Oxidation (PA) % 73 17 -- --

Changed

| CONTAMINATION  |     |          |     |  |  |  |  |
|----------------|-----|----------|-----|--|--|--|--|
| Water          | %   | NEG      | NEG |  |  |  |  |
| Soot %         | %   | <b>1</b> | 0.3 |  |  |  |  |
| Nitration (PA) | %   | 82       | 33  |  |  |  |  |
| Sulfation (PA) | %   | 66       | 34  |  |  |  |  |
| Glycol         | %   | NEG      | NEG |  |  |  |  |
| Fuel           | %   | <1.0     | 0.5 |  |  |  |  |
| Silicon        | ppm | 6        | 4   |  |  |  |  |
| Sodium         | ppm | 2        | 2   |  |  |  |  |
| Potassium      | ppm | 3        | 2   |  |  |  |  |

Oil Changed

VOLVO

| WEAR I     | METALS |            |            |      |
|------------|--------|------------|------------|------|
| Iron       | ppm    | 54         | 65         | <br> |
| Copper     | ppm    | 2          | 1          | <br> |
| Lead       | ppm    | <b></b> <1 | 0          | <br> |
| Tin        | ppm    | <b></b> <1 | <b></b> <1 | <br> |
| Aluminum   | ppm    | 7          | 4          | <br> |
| Chromium   | ppm    | 2          | 1          | <br> |
| Molybdenum | ppm    | 43         | 8          | <br> |
| Nickel     | ppm    | <b></b> <1 | 0          | <br> |
| Titanium   | ppm    | <1         | 0          | <br> |
| Silver     | ppm    | ■ <1       | 0          | <br> |
| Manganese  | ppm    | <b></b> <1 | 1          | <br> |
| Vanadium   | ppm    | <1         | <1         | <br> |

### Diagnosis

Resample at the next service interval to monitor.All component wear rates are normal. There is no indication of any contamination in the oil. The BN result indicates that there is suitable alkalinity remaining in the oil. The condition of the oil is suitable for further service.