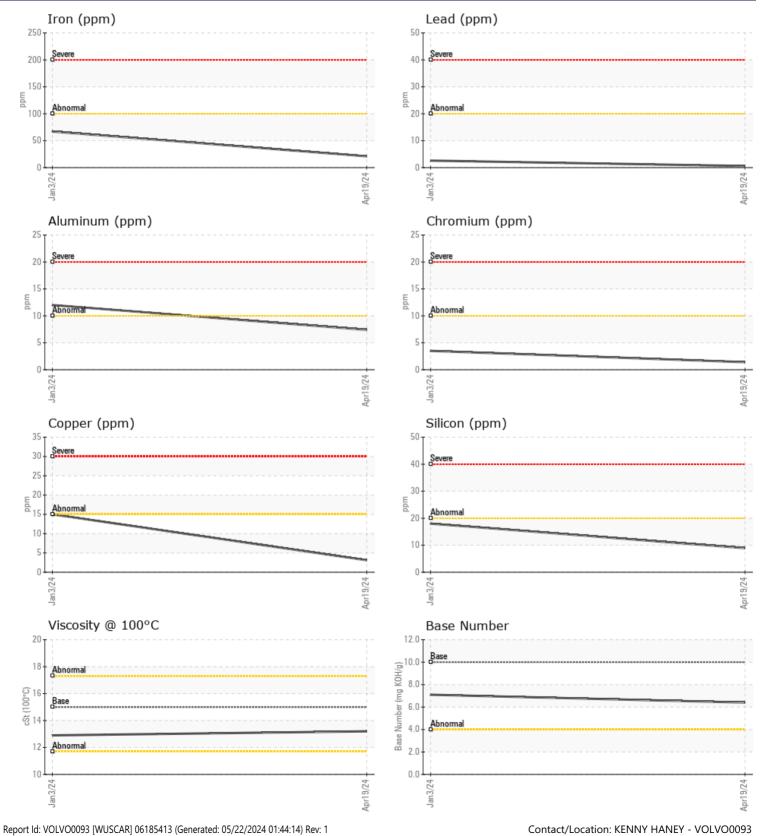

## Sample No:VCP445514Oil Type:VOLVO ULTRA DIESEL ENGINE OIL 15W40 VDS-3Job No:702165 HILLSBOROUGH

VOLVO

| SAMPLE          | INFORMATION |             |             |      |
|-----------------|-------------|-------------|-------------|------|
| Sample Number   | -           | VCP445514   | VCP452335   | <br> |
| Sample Date     |             | 19 Apr 2024 | 03 Jan 2024 | <br> |
| Machine Hours   |             | 2114        | 1554        | <br> |
| Oil Hours       |             | 500         | 1554        | <br> |
| Oil Changed     |             | Changed     | Changed     | <br> |
| Sample Status   |             | NORMAL      | NORMAL      | <br> |
|                 |             |             |             |      |
| OIL CON         | DITION      |             |             |      |
| Visc @ 100°C    | cSt         | 13.2        | 12.9        | <br> |
| Base Number (BN | I) mg KOH/g | 6.4         | 7.1         | <br> |
| Oxidation (PA)  | %           | 67          | 82          | <br> |
| VOLVO           |             |             |             |      |
|                 | IINATION    |             |             |      |
| Water           | %           | NEG         | NEG         | <br> |
| Soot %          | %           | 0.5         | 0.7         | <br> |
| Nitration (PA)  | %           | 80          | 83          | <br> |
| Sulfation (PA)  | %           | 57          | 63          | <br> |
| Glycol          | %           | NEG         | NEG         | <br> |
| Fuel            | %           | <1.0        | <1.0        | <br> |
| Silicon         | ppm         | 9           | 18          | <br> |
| Sodium          | ppm         | <b>3</b>    | <b></b> <1  | <br> |
| Potassium       | ppm         | 2           | 3           | <br> |

| Iron       | ppm | 21        | 67 | <br> |
|------------|-----|-----------|----|------|
| Copper     | ppm | 3         | 15 | <br> |
| Lead       | ppm | ■ <1      | 3  | <br> |
| Tin        | ppm | <b>1</b>  | 4  | <br> |
| Aluminum   | ppm | 7         | 12 | <br> |
| Chromium   | ppm | ∎1        | 4  | <br> |
| Molybdenum | ppm | <b>49</b> | 58 | <br> |
| Nickel     | ppm |           | <1 | <br> |
| Titanium   | ppm | <1        | <1 | <br> |
| Silver     | ppm |           | 0  | <br> |
| Manganese  | ppm | ■ <1      | 5  | <br> |
| Vanadium   | ppm | <1        | 0  | <br> |