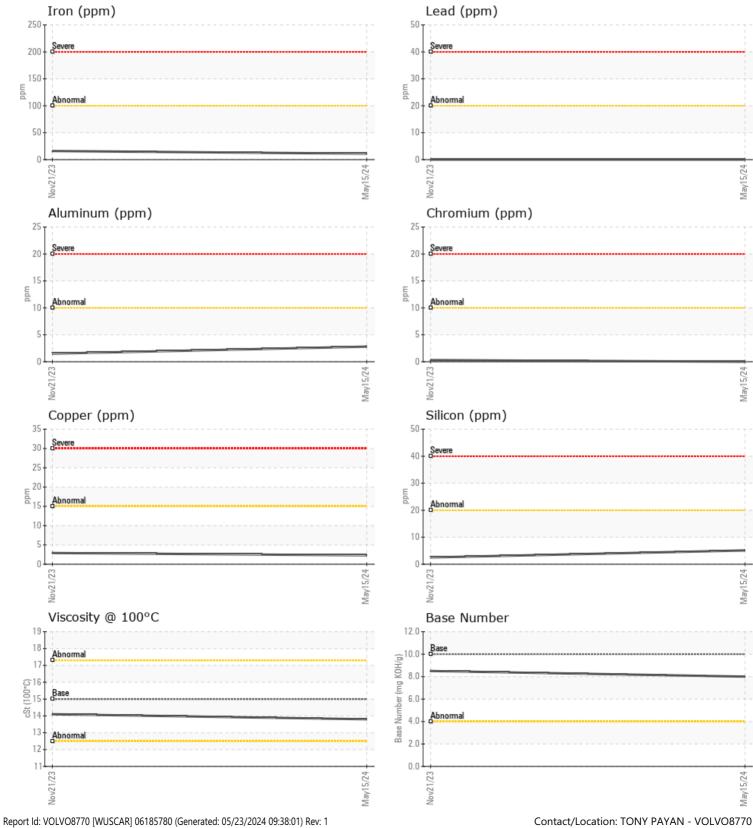

## SAMPLE INFORMATION

| Sample Number    |          | VCP369680   | VCP412566   | <br> |
|------------------|----------|-------------|-------------|------|
| Sample Date      |          | 15 May 2024 | 21 Nov 2023 | <br> |
| Machine Hours    |          | 2963        | 2513        | <br> |
| Oil Hours        |          | 500         | 0           | <br> |
| Oil Changed      |          | Changed     | Changed     | <br> |
| Sample Status    |          | NORMAL      | NORMAL      | <br> |
|                  |          |             |             |      |
| OIL COND         | ITION    |             |             |      |
| Visc @ 100°C     | cSt      | 13.8        | 14.1        | <br> |
| Base Number (BN) | mg KOH/g | ■ 8.0       | 8.5         | <br> |
| Oxidation (PA)   | %        | 57          | 61          | <br> |
| VOLVO            |          |             |             |      |
| CONTAMI          | NATION   |             |             |      |
| Water            | %        | NEG         | NEG         | <br> |
| Soot %           | %        | 0.3         | 0.5         | <br> |
| Nitration (PA)   | %        | 65          | 66          | <br> |
| Sulfation (PA)   | %        | 51          | 52          | <br> |
| Glycol           | %        | NEG         | NEG         | <br> |
| Fuel             | %        | <1.0        | <1.0        | <br> |
| Silicon          | ppm      | 5           | 2           | <br> |
| Sodium           | ppm      | 2           | 0           | <br> |
| Potassium        | ppm      | <b></b> <1  | 1           | <br> |

OLVO

| WEAR N     | IETALS |           |    |      |
|------------|--------|-----------|----|------|
| Iron       | ppm    | <b>11</b> | 16 | <br> |
| Copper     | ppm    | 2         | 3  | <br> |
| Lead       | ppm    | 0         | 0  | <br> |
| Tin        | ppm    |           | 0  | <br> |
| Aluminum   | ppm    | 3         | 2  | <br> |
| Chromium   | ppm    | 0         | <1 | <br> |
| Molybdenum | ppm    | 63        | 60 | <br> |
| Nickel     | ppm    | 0         | <1 | <br> |
| Titanium   | ppm    | <1        | 0  | <br> |
| Silver     | ppm    | 0         | 0  | <br> |
| Manganese  | ppm    | □ <1      | 0  | <br> |
| Vanadium   | ppm    | 0         | 0  | <br> |

## Diagnosis

Resample at the next service interval to monitor.All component wear rates are normal. There is no indication of any contamination in the oil. The BN result indicates that there is suitable alkalinity remaining in the oil. The condition of the oil is suitable for further service.

## **CONSTRUCTION EQUIPMENT**

GRAPHS

VOLVO