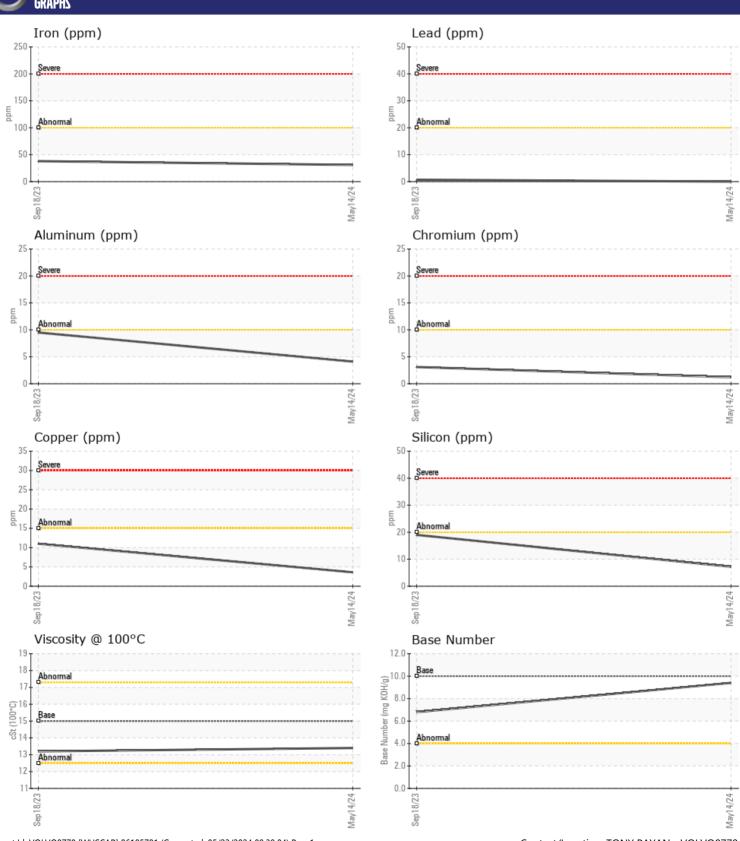

ppm

| VOLVO            |           |             |             |      |
|------------------|-----------|-------------|-------------|------|
|                  | FORMATION |             |             |      |
| Sample Number    | -         | VCP391265   | VCP432512   | <br> |
| Sample Date      |           | 14 May 2024 | 18 Sep 2023 | <br> |
| Machine Hours    |           | 1093        | 555         | <br> |
| Oil Hours        |           | 500         | 555         | <br> |
| Oil Changed      |           | Changed     | Changed     | <br> |
| Sample Status    |           | NORMAL      | NORMAL      | <br> |
|                  |           |             |             |      |
| OIT CONDI        | TION      |             |             |      |
| Visc @ 100°C     | cSt       | <b>13.4</b> | □13.2       | <br> |
| Base Number (BN) | mg KOH/g  | ■9.4        | ■ 6.8       | <br> |
| Oxidation (PA)   | %         | 56          | 42          | <br> |
|                  |           |             |             |      |
| CONTAMIN         | IATION    |             |             |      |
| Water            | %         | NEG         | NEG         | <br> |
| Soot %           | %         | ■ 0.6       | □ 0.5       | <br> |
| Nitration (PA)   | %         | 59          | 55          | <br> |
| Sulfation (PA)   | %         | 52          | 47          | <br> |

| Potassium  | ppm    | 1           | <u></u> 3  | <br> |
|------------|--------|-------------|------------|------|
| WEAR I     | METALS |             |            |      |
| Iron       | ppm    | ■31         | ■38        | <br> |
| Copper     | ppm    | <b>4</b>    | <b>1</b> 1 | <br> |
| Lead       | ppm    | <b>■</b> 0  | < 1        | <br> |
| Tin        | ppm    | <b>■</b> 2  | <b>3</b>   | <br> |
| Aluminum   | ppm    | <b>4</b>    | <b>1</b> 0 | <br> |
| Chromium   | ppm    | <b>1</b>    | <b>3</b>   | <br> |
| Molybdenum | ppm    | <b>■</b> 56 | <b>4</b>   | <br> |
| Nickel     | ppm    | <b>■</b> 2  | <b>1</b> 1 | <br> |
| Titanium   | ppm    | <1          | <1         | <br> |
| Silver     | ppm    | ■0          | ■0         | <br> |
| Manganese  | ppm    | <b>1</b>    | <b>■</b> 3 | <br> |
|            |        |             |            |      |

NEG

< 1.0 **1**9

**1** 

| ADDITIVES  |     |             |             |  |  |  |  |
|------------|-----|-------------|-------------|--|--|--|--|
| Calcium    | ppm | <b>1203</b> | <b>2317</b> |  |  |  |  |
| Magnesium  | ppm | ■861        | 87          |  |  |  |  |
| Zinc       | ppm | <b>1185</b> | ■1097       |  |  |  |  |
| Phosphorus | ppm | ■985        | ■929        |  |  |  |  |
| Barium     | ppm | ■0          | <b>0</b>    |  |  |  |  |
| Boron      | ppm | <b>14</b>   | <b>0</b>    |  |  |  |  |