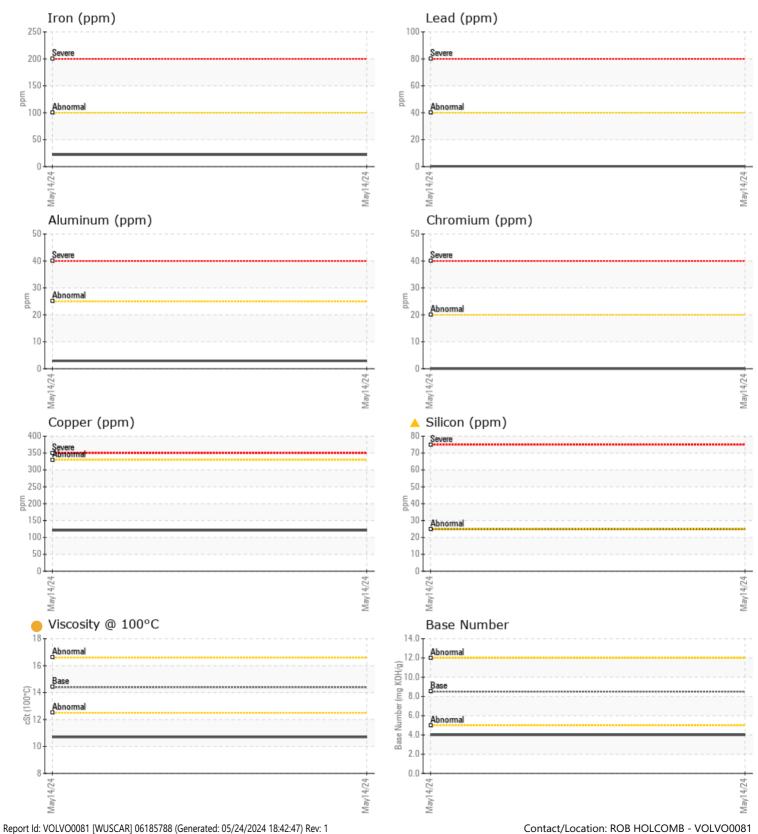

## CONSTRUCTION EQUIPMENT W0230587 VOLVO A40G 752123 - DIESEL ENGINE W0230587

Sample No: VCP429660 **Oil Type: DIESEL ENGINE OIL SAE 15W40** Job No: W0230587

%

| VOLVO            |           |             |      |
|------------------|-----------|-------------|------|
| SAMPLE I         | FORMATION |             |      |
| Sample Number    |           | VCP429660   | <br> |
| Sample Date      |           | 14 May 2024 | <br> |
| Machine Hours    |           | 0           | <br> |
| Oil Hours        |           | 774         | <br> |
| Oil Changed      |           | Changed     | <br> |
| Sample Status    |           | ABNORMAL    | <br> |
|                  |           |             |      |
| OIL CONDI        | TION      |             |      |
| Visc @ 100°C     | cSt       | 10.7        | <br> |
| Base Number (BN) | mg KOH/g  | <b>4.0</b>  | <br> |

## Diagnosis

Oil and filter change at the time of sampling has been noted. No corrective action is recommended at this time. Resample at the next service interval to monitor.All component wear rates are normal. Fuel content negligible. Elemental level of silicon (Si) above normal indicating ingress of dirt/seal material. The oil viscosity is lower than normal. The BN result indicates that there is suitable alkalinity remaining in the oil. Confirm oil type.

| CONTAM         | MINATION |          |      |  |
|----------------|----------|----------|------|--|
| Water          | %        | NEG      | <br> |  |
| Soot %         | %        | 0.2      | <br> |  |
| Nitration (PA) | %        | 77       | <br> |  |
| Sulfation (PA) | %        | 59       | <br> |  |
| Glycol         | %        | NEG      | <br> |  |
| Fuel           | %        | 0.4      | <br> |  |
| Silicon        | ppm      | <u> </u> | <br> |  |
| Sodium         | ppm      | <b>4</b> | <br> |  |
| Potassium      | ppm      | 2        | <br> |  |

VEAD METALS

Oxidation (PA)

1

|            | IL I ALS |            |      |  |
|------------|----------|------------|------|--|
| Iron       | ppm      | 22         | <br> |  |
| Copper     | ppm      | <b>121</b> | <br> |  |
| Lead       | ppm      | □<1        | <br> |  |
| Tin        | ppm      | <b>4</b>   | <br> |  |
| Aluminum   | ppm      | 3          | <br> |  |
| Chromium   | ppm      | 0          | <br> |  |
| Molybdenum | ppm      | 79         | <br> |  |
| Nickel     | ppm      | 3          | <br> |  |
| Titanium   | ppm      | 0          | <br> |  |
| Silver     | ppm      |            | <br> |  |
| Manganese  | ppm      | 3          | <br> |  |
| Vanadium   | maa      | 0          | <br> |  |

| ADDITI     | VES |             |      |  |
|------------|-----|-------------|------|--|
| Calcium    | ppm | 2461        | <br> |  |
| Magnesium  | ppm | 59          | <br> |  |
| Zinc       | ppm | 1226        | <br> |  |
| Phosphorus | ppm | <b>1015</b> | <br> |  |
| Barium     | ppm | 0           | <br> |  |
| Boron      | ppm | 53          | <br> |  |