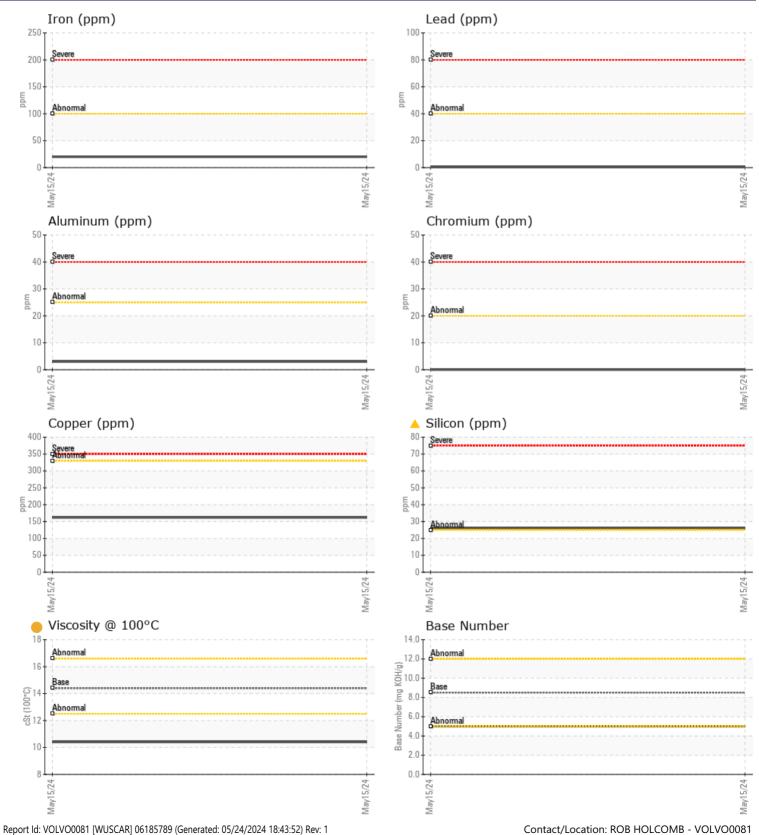

## Diagnosis

Oil and filter change at the time of sampling has been noted. No corrective action is recommended at this time. Resample at the next service interval to monitor.All component wear rates are normal. Fuel content negligible. Elemental level of silicon (Si) above normal indicating ingress of dirt/seal material. The oil viscosity is lower than normal. The BN result indicates that there is suitable alkalinity remaining in the oil. Confirm oil type.

WEAR MET

ppm

3

Potassium

| WEAR I     | METALS |            |      |  |
|------------|--------|------------|------|--|
| Iron       | ppm    | 20         | <br> |  |
| Copper     | ppm    | <b>162</b> | <br> |  |
| Lead       | ppm    | <b></b> <1 | <br> |  |
| Tin        | ppm    | <b>4</b>   | <br> |  |
| Aluminum   | ppm    | 3          | <br> |  |
| Chromium   | ppm    | 0          | <br> |  |
| Molybdenum | ppm    | 80         | <br> |  |
| Nickel     | ppm    | <b>4</b>   | <br> |  |
| Titanium   | ppm    | 0          | <br> |  |
| Silver     | ppm    |            | <br> |  |
| Manganese  | ppm    | 3          | <br> |  |
| Vanadium   | ppm    | 0          | <br> |  |

## CONSTRUCTION EQUIPMENT W0230588 VOLVO A40G 752092 - DIESEL ENGINE

 Sample No:
 VCP429422

 Oil Type:
 DIESEL ENGINE OIL SAE 15W40

 Job No:
 W0230588

| VOLVO            |            |             |      |  |
|------------------|------------|-------------|------|--|
| SAMPLE I         | NFORMATION |             |      |  |
| Sample Number    |            | VCP429422   | <br> |  |
| Sample Date      |            | 15 May 2024 | <br> |  |
| Machine Hours    |            | 0           | <br> |  |
| Oil Hours        |            | 735         | <br> |  |
| Oil Changed      |            | Changed     | <br> |  |
| Sample Status    |            | ABNORMAL    | <br> |  |
|                  |            |             |      |  |
| OIL COND         | ITION      |             |      |  |
| Visc @ 100°C     | cSt        | 10.4        | <br> |  |
| Base Number (BN) | mg KOH/g   | 5.0         | <br> |  |
| Oxidation (PA)   | %          | 56          | <br> |  |
|                  |            |             |      |  |
| CONTAMI          | NATION     |             |      |  |
| Water            | %          | NEG         | <br> |  |
| Soot %           | %          | 0.2         | <br> |  |
| Nitration (PA)   | %          | 77          | <br> |  |
| Sulfation (PA)   | %          | 58          | <br> |  |
| Glycol           | %          | NEG         | <br> |  |
| Fuel             | %          | ■1.4        | <br> |  |
| Silicon          | ppm        | <u> </u>    | <br> |  |
| Sodium           | ppm        | 3           | <br> |  |
|                  |            |             |      |  |