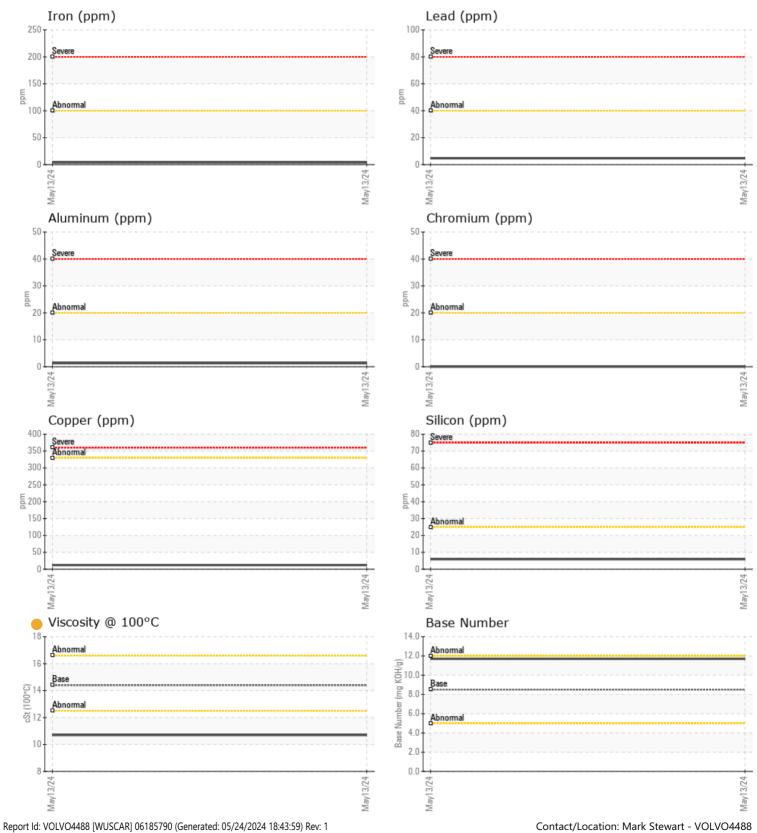

VOLVO

| Sample Number    | -        | VCP436935   | <br> |            |
|------------------|----------|-------------|------|------------|
| Sample Date      |          | 13 May 2024 | <br> |            |
| Machine Hours    |          | 2           | <br> |            |
| Oil Hours        |          | 2           | <br> |            |
| Oil Changed      |          | Not Changd  | <br> |            |
| Sample Status    |          | ATTENTION   | <br> |            |
|                  |          |             |      |            |
| OIL CONDI        | TION     |             |      |            |
| Visc @ 100°C     | cSt      | 10.7        | <br> |            |
| Base Number (BN) | mg KOH/g | ■11.7       | <br> |            |
| Oxidation (PA)   | %        | 48          | <br> |            |
|                  |          |             |      |            |
| CONTAMIN         | NATION   |             |      |            |
|                  |          |             |      | <b>.</b> . |
| Water            | %        | NEG         | <br> |            |
| Soot %           | %        | ■0.1        | <br> |            |
| Nitration (PA)   | %        | 43          | <br> |            |
| Sulfation (PA)   | %        | 40          | <br> |            |
| Glycol           | %        | NEG         | <br> |            |
| Fuel             | %        | 0.4         | <br> |            |
| Silicon          | ppm      | 6           | <br> |            |
|                  |          |             |      |            |

## Diagnosis

Resample at the next service interval to monitor.All component wear rates are normal. Fuel content negligible. There is no indication of any contamination in the oil. The oil viscosity is lower than normal. The BN result indicates that there is suitable alkalinity remaining in the oil. Confirm oil type.

| WEAR I     | METALS |              |      |  |
|------------|--------|--------------|------|--|
| Iron       | ppm    | 4            | <br> |  |
| Copper     | ppm    | <b>12</b>    | <br> |  |
| Lead       | ppm    | 5            | <br> |  |
| Tin        | ppm    | 2            | <br> |  |
| Aluminum   | ppm    | <b>1</b>     | <br> |  |
| Chromium   | ppm    | 0            | <br> |  |
| Molybdenum | ppm    | 2            | <br> |  |
| Nickel     | ppm    | <b>  </b> <1 | <br> |  |
| Titanium   | ppm    | 0            | <br> |  |
| Silver     | ppm    | <b>  </b> <1 | <br> |  |
| Manganese  | ppm    | 2            | <br> |  |
| Vanadium   | ppm    | 0            | <br> |  |
|            |        |              |      |  |

| ADDITIVES  |     |             |  |  |  |  |
|------------|-----|-------------|--|--|--|--|
| Calcium    | ppm | 2443        |  |  |  |  |
| Magnesium  | ppm | 271         |  |  |  |  |
| Zinc       | ppm | 1358        |  |  |  |  |
| Phosphorus | ppm | <b>1160</b> |  |  |  |  |
| Barium     | ppm | □<1         |  |  |  |  |
| Boron      | ppm | 0           |  |  |  |  |