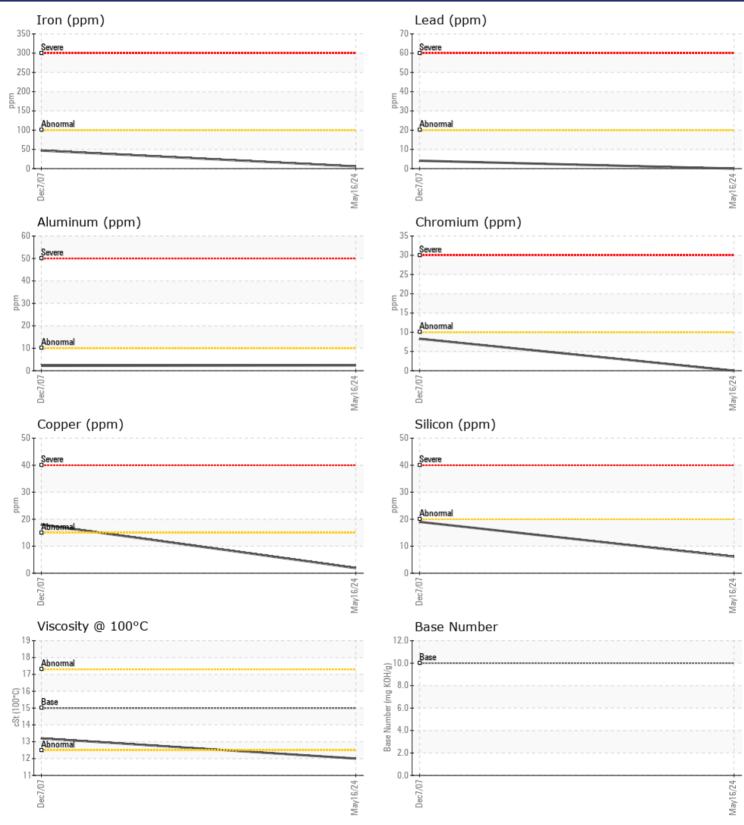

| VOLVO            |            |             |             |      |   |
|------------------|------------|-------------|-------------|------|---|
| SAMPLE IN        | NFORMATION |             |             |      |   |
| Sample Number    | -          | VCP453720   | VCP206672   | <br> |   |
| Sample Date      |            | 16 May 2024 | 07 Dec 2007 | <br> |   |
| Machine Hours    |            | 6925        | 698         | <br> |   |
| Oil Hours        |            | 0           | 0           | <br> |   |
| Oil Changed      |            | Changed     | Changed     | <br> |   |
| Sample Status    |            | NORMAL      | NORMAL      | <br> |   |
|                  |            |             |             |      |   |
| OIL CONDI        | TION       |             |             |      |   |
| Visc @ 100°C     | cSt        | 12.0        | 13.2        | <br> | _ |
| Base Number (BN) | mg KOH/g   | <b>9.1</b>  |             | <br> |   |
| Oxidation (PA)   | %          | 78          | 46          | <br> |   |
|                  |            |             |             |      |   |
| VOLVO            |            |             |             |      |   |
| Contamin         | VATION     |             |             |      |   |
| Water            | %          | NEG         | NEG         | <br> |   |
| Soot %           | %          | 0.3         | 0.1         | <br> |   |
| Nitration (PA)   | %          | 62          | 55          | <br> |   |
| Sulfation (PA)   | %          | 59          | 53          | <br> |   |
| Glycol           | %          | NEG         | NEG         | <br> |   |
| Fuel             | %          | 2.1         | <1.0        | <br> |   |
| Silicon          | ppm        | 6           | 19          | <br> |   |
| Sodium           | ppm        | 3           | 4           | <br> |   |
| Potassium        | ppm        | <b>□</b> <1 | 6           | <br> |   |
|                  |            |             |             |      |   |
| WEAR ME          | TALS       |             |             |      |   |
| Iron             | ppm        | 6           | 47          | <br> |   |
| Copper           | ppm        | 2           | 18          | <br> |   |
| Lead             | ppm        | 0           | 4           | <br> |   |
| Tin              | ppm        | <b>1</b>    | 2           | <br> |   |
| Aluminum         |            | 2           | 2           | <br> |   |
| Chromium         | ppm        | 0           | 8           | <br> |   |
| Molybdenum       | ppm        | 44          | 2           | <br> |   |
| Nickel           | ppm        | 0           | <1          | <br> |   |
| Titanium         | ppm        | 0           |             | <br> |   |
|                  | ppm        |             |             |      |   |
| Silver           | ppm        | <b>□</b> 0  | 0           | <br> |   |
| Manganese        | ppm        | <b>■</b> <1 | 5           | <br> |   |
| Vanadium         | ppm        | 0           | 0           | <br> |   |
| VOLVO            |            |             |             | <br> |   |
| ADDITIVES        | 5          |             |             |      |   |
| Calcium          | ppm        | <b>1642</b> | 2806        | <br> |   |
| Magnesium        | ppm        | 510         | 155         | <br> |   |
| Zinc             | ppm        | 1114        | 1268        | <br> |   |
| Phosphorus       | ppm        | 957         | 1065        | <br> |   |
| Barium           | ppm        | 0           | 1           | <br> |   |
| Boron            | ppm        | 56          | 15          | <br> |   |
|                  | 1.1        |             |             |      |   |

# **CONSTRUCTION EQUIPMENT**

GRAPHS

VOLVO