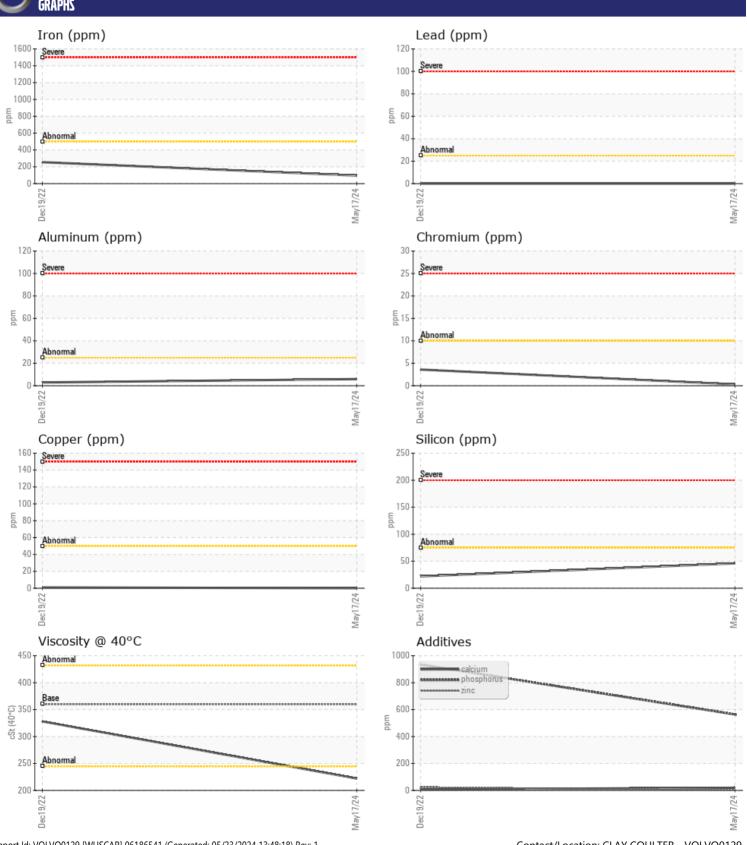

Potassium

| SAMPL         | E INFORMATIOI | N           |             |  |  |  |  |
|---------------|---------------|-------------|-------------|--|--|--|--|
| Sample Number | <u> </u>      | VCP450949   | VCP371080   |  |  |  |  |
| Sample Date   |               | 17 May 2024 | 19 Dec 2022 |  |  |  |  |
| Machine Hours |               | 4381        | 3656        |  |  |  |  |
| Oil Hours     |               | 0           | 0           |  |  |  |  |
| Oil Changed   |               | Not Changd  | Not Changd  |  |  |  |  |
| Sample Status |               | NORMAL      | NORMAL      |  |  |  |  |
|               |               |             |             |  |  |  |  |
| OIL CONDITION |               |             |             |  |  |  |  |
|               |               |             | <u> </u>    |  |  |  |  |
| Visc @ 40°C   | cSt           | <b>222</b>  | ■328        |  |  |  |  |
| VOLVO         |               |             |             |  |  |  |  |
| CONTAMINATION |               |             |             |  |  |  |  |
| Water         | %             | NEG         | NEG         |  |  |  |  |
| Silicon       | ppm           | <b>46</b>   | <b>2</b> 2  |  |  |  |  |
|               |               |             |             |  |  |  |  |

**0** 

**1** 

| VOLVO      |        |               |             |      |
|------------|--------|---------------|-------------|------|
| WEAR       | METALS |               |             |      |
| Iron       | ppm    | <b>□</b> 95   | <b>255</b>  | <br> |
| Copper     | ppm    | ■0            | <b>-</b> <1 | <br> |
| Lead       | ppm    | ■0            | <b>0</b>    | <br> |
| Tin        | ppm    | ■0            | <b>0</b>    | <br> |
| Aluminum   | ppm    | <b>6</b>      | <b>■</b> 3  | <br> |
| Chromium   | ppm    | <b>■&lt;1</b> | <b>4</b>    | <br> |
| Molybdenum | ppm    | <b>0</b>      | <b>-</b> <1 | <br> |
| Nickel     | ppm    | ■0            | <1          | <br> |
| Titanium   | ppm    | 0             | <1          | <br> |
| Silver     | ppm    | 0             | 0           | <br> |
| Manganese  | ppm    | <b>■&lt;1</b> | <b>4</b>    | <br> |
| Vanadium   | ppm    | 0             | 0           | <br> |
|            |        |               |             |      |

**-** < 1

| ADDITION   |     |               |            |  |  |  |  |
|------------|-----|---------------|------------|--|--|--|--|
| Calcium    | ppm | <b>20</b>     | <b>7</b>   |  |  |  |  |
| Magnesium  | ppm | <b>■&lt;1</b> | <b>1</b>   |  |  |  |  |
| Zinc       | ppm | <b>0</b>      | <b>2</b> 4 |  |  |  |  |
| Phosphorus | ppm | ■564          | ■934       |  |  |  |  |
| Barium     | ppm | <b>0</b>      | □0         |  |  |  |  |
| Boron      | ppm | <b>17</b>     | <b>160</b> |  |  |  |  |

## Diagnosis

Resample at the next service interval to monitor.All component wear rates are normal. There is no indication of any contamination in the oil. The condition of the oil is acceptable for the time in service.