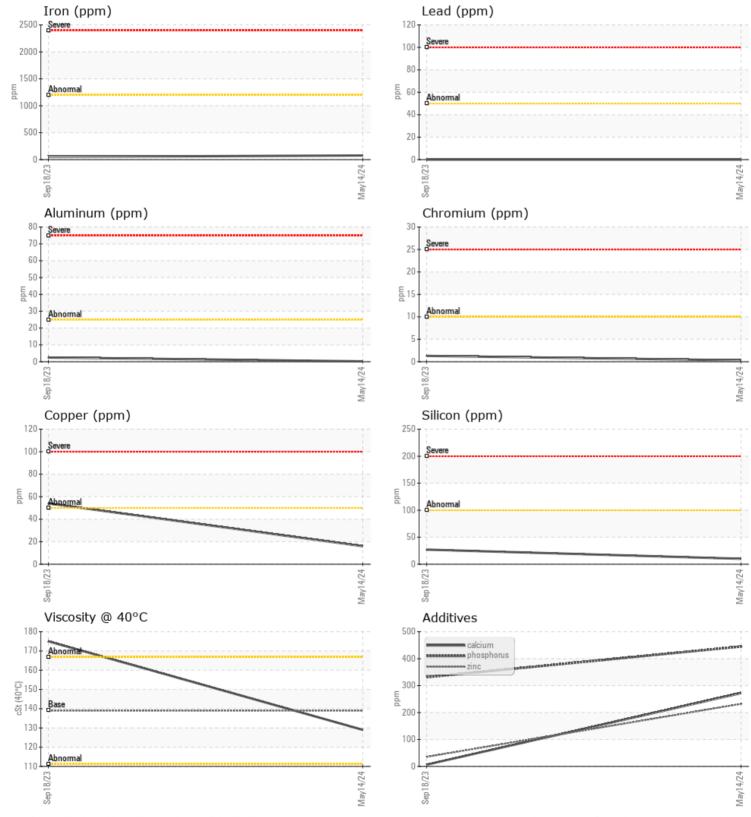

## SAMPLE INFORMATION

| Sample Number |          | VCP391422   | VCP432511     | <br> |
|---------------|----------|-------------|---------------|------|
| Sample Date   |          | 14 May 2024 | 18 Sep 2023   | <br> |
| Machine Hours |          | 1093        | 555           | <br> |
| Oil Hours     |          | 500         | 555           | <br> |
| Oil Changed   |          | Changed     | Changed       | <br> |
| Sample Status |          | NORMAL      | ABNORMAL      | <br> |
|               |          |             |               |      |
| OIL CON       | DITION   |             |               |      |
| Visc @ 40°C   | cSt      | 129         | 175           | <br> |
|               | MINATION |             |               |      |
| Water         | %        | NEG         | <b>0</b> .118 | <br> |
| Silicon       | ppm      | <b>10</b>   | 27            | <br> |
| Sodium        | ppm      | <b></b> <1  | <b></b> < 1   | <br> |
| Potassium     | ppm      | 0           | <b></b> <1    | <br> |
|               |          |             |               |      |
| WEAR N        | IETALS   |             |               |      |
| Iron          | ppm      | 77          | 50            | <br> |
| Copper        | ppm      | <b>16</b>   | ▲ 54          | <br> |
| Lead          | ppm      | 0           | 0             | <br> |
| Tin           | ppm      | 0           | <b></b> <1    | <br> |
| Aluminum      | ppm      | ■ <1        | 2             | <br> |
| Chromium      | ppm      |             | 1             | <br> |
| Molybdenum    | ppm      | 8           | <b></b> < 1   | <br> |
| Nickel        | ppm      | 0           | □ <1          | <br> |
| Titanium      | ppm      | 0           | 0             | <br> |
| Silver        | ppm      | 0           | 0             | <br> |
| Manganese     | ppm      | □1          | 3             | <br> |
| Vanadium      | ppm      | 0           | 0             | <br> |
|               |          |             |               |      |

**ADDITIVES** Calcium 272 6 ppm Magnesium 120 0 ppm 232 35 Zinc ppm Phosphorus 445 331 ppm Barium ppm <1 0 2 Boron ppm 0