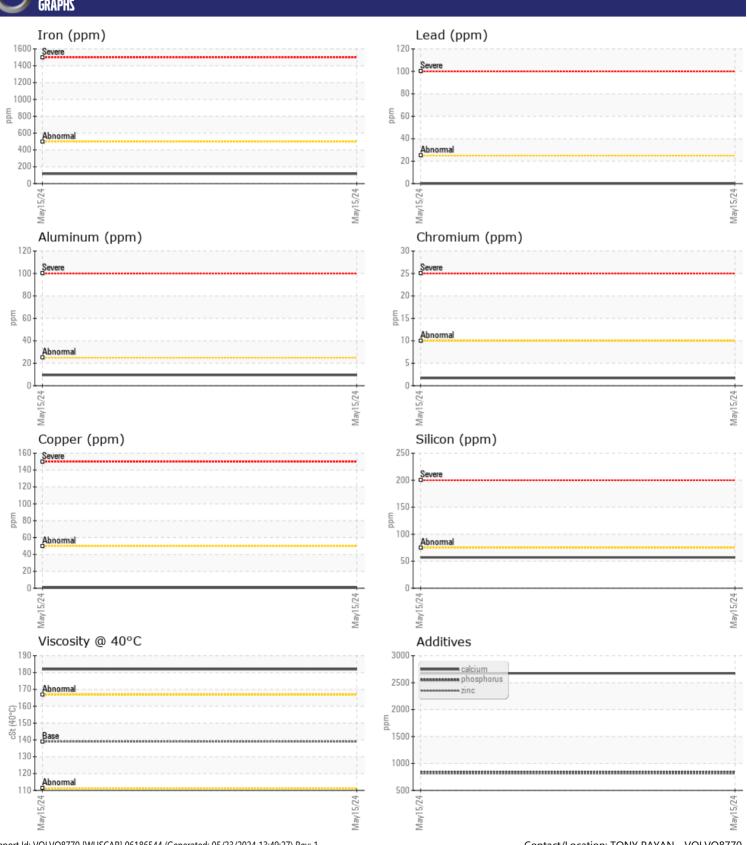

CONSTRUCTION EQUIPMENT
SW-34384-2 CHAISON VOLVO ECR88D 216060 - REAR LEFT FINAL

Oil Type: VOLVO PREMIUM GEAR OIL 80W-90 GL-5

Job No: SW-34384-2 CHAISON

| VOLVO         |                    |               |      |  |
|---------------|--------------------|---------------|------|--|
| SAMPLE        | <b>INFORMATION</b> |               |      |  |
| Sample Number |                    | VCP369535     | <br> |  |
| Sample Date   |                    | 15 May 2024   | <br> |  |
| Machine Hours |                    | 2963          | <br> |  |
| Oil Hours     |                    | 0             | <br> |  |
| Oil Changed   |                    | Changed       | <br> |  |
| Sample Status |                    | NORMAL        | <br> |  |
|               |                    |               |      |  |
| OIL CON       | DITION             |               |      |  |
| Visc @ 40°C   | cSt                | <b>182</b>    | <br> |  |
|               |                    |               |      |  |
| CONTAN        | MINATION           |               |      |  |
| Water         | %                  | NEG           | <br> |  |
| Silicon       | ppm                | ■57           | <br> |  |
| Sodium        | ppm                | 2             | <br> |  |
| Potassium     | ppm                | <u> </u>      | <br> |  |
|               | γρ                 |               |      |  |
| VOLVO         | 4550.6             |               |      |  |
| WEAR N        | AF LATZ            |               |      |  |
| Iron          | ppm                | <b>117</b>    | <br> |  |
| Copper        | ppm                | <b>■&lt;1</b> | <br> |  |
| Lead          | ppm                | <b>0</b>      | <br> |  |
| Tin           | ppm                | ■0            | <br> |  |
| Aluminum      | ppm                | <b>10</b>     | <br> |  |
| Chromium      | ppm                | <b>2</b>      | <br> |  |
| Molybdenum    | ppm                | <b></b>       | <br> |  |
| Nickel        | ppm                | ■0            | <br> |  |
| Titanium      | ppm                | <1            | <br> |  |
| Silver        | ppm                | 0             | <br> |  |
| Manganese     | ppm                | <b>-&lt;1</b> | <br> |  |
| Vanadium      | ppm                | 0             | <br> |  |
|               |                    |               | <br> |  |
| ADDITIV       | /ES                |               |      |  |
| Calcium       | ppm                | <b>2673</b>   | <br> |  |
|               |                    |               |      |  |

## Diagnosis

Resample at the next service interval to monitor.All component wear rates are normal. There is no indication of any contamination in the oil. The condition of the oil is acceptable for the time in service.