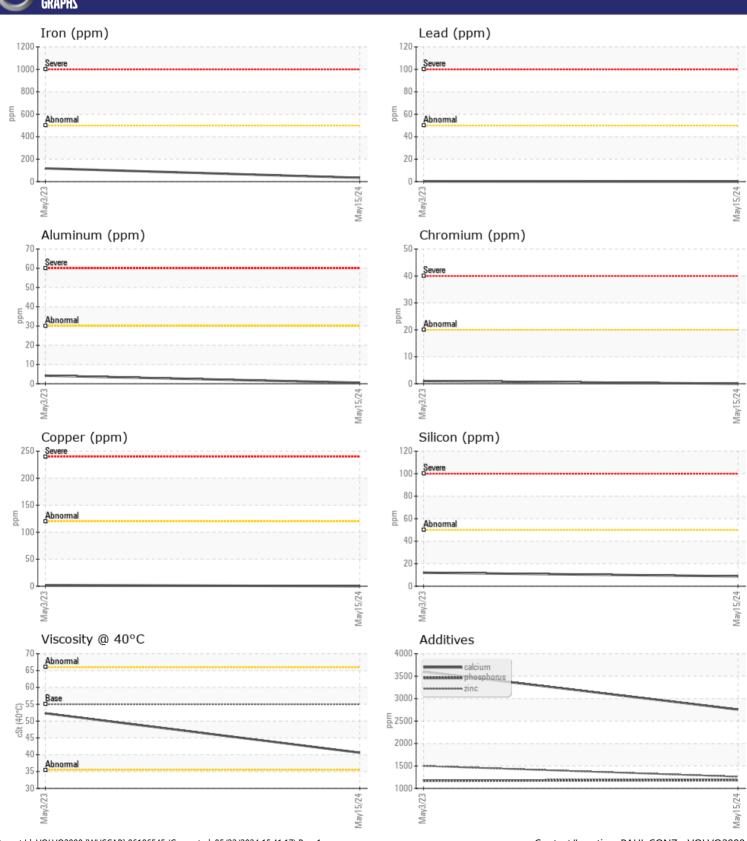

## CONSTRUCTION EQUIPMENT 716086 GERDAU VOLVO L350H 1220 - FRONT AXLE

Sample No: VCP453556

Oil Type: VOLVO SUPER WET BRAKE TRANSAXLE OIL WB102

**Job No:** 716086 GERDAU

| SAMPLE        | E INFORMATIO | N             |               |      |
|---------------|--------------|---------------|---------------|------|
| Sample Number | -            | VCP453556     | VCP426818     | <br> |
| Sample Date   |              | 15 May 2024   | 03 May 2023   | <br> |
| Machine Hours |              | 7316          | 2659          | <br> |
| Oil Hours     |              | 3000          | 2659          | <br> |
| Oil Changed   |              | Changed       | Changed       | <br> |
| Sample Status |              | NORMAL        | ABNORMAL      | <br> |
|               |              |               |               |      |
| VOLVO         | DITION       |               |               |      |
| OIL CON       |              |               |               |      |
| Visc @ 40°C   | cSt          | <b>40.6</b>   | <b>□</b> 52.3 | <br> |
|               |              |               |               |      |
| CONTAN        | MINATION     |               |               |      |
| Water         | %            | NEG           | NEG           | <br> |
| Silicon       |              | mg            | 112           | <br> |
| Sodium        | ppm          | <b>■</b> <1   | <b>1</b> 0    | <br> |
| Potassium     | ppm          | <b>1</b> 0    | 1             | <br> |
| Potassium     | ppm          |               | I I           | <br> |
| VOLVO         |              |               |               |      |
| WEAR N        | METALS       |               |               |      |
| Iron          | ppm          | ■34           | <b>118</b>    | <br> |
| Copper        | ppm          | <b>■</b> 0    | <b>2</b>      | <br> |
| Lead          | ppm          | <b>0</b>      | <b>-</b> <1   | <br> |
| Tin           | ppm          | <b>■</b> 0    | <b>-</b> <1   | <br> |
| Aluminum      | ppm          | <b>■&lt;1</b> | <b>4</b>      | <br> |
| Chromium      | ppm          | <b>■</b> 0    | <b>1</b>      | <br> |
| Molybdenum    | ppm          | <b>-&lt;1</b> | <b>2</b>      | <br> |
| Nickel        | ppm          | <b>■</b> 0    | <b>-</b> <1   | <br> |
| Titanium      | ppm          | 0             | 0             | <br> |
| Silver        | ppm          | 0             | 0             | <br> |
| Manganese     | ppm          | <b></b>       | <b>3</b>      | <br> |
| Vanadium      | ppm          | 0             | 0             | <br> |
|               |              |               |               |      |
| ADDITIV       | VEC          |               |               |      |
| _             |              |               |               |      |
| Calcium       | ppm          | ■2757         | ■3598         | <br> |
| Magnesium     | ppm          | <b>14</b>     | 7             | <br> |
| Zinc          | ppm          | <b>1261</b>   | <b>1500</b>   | <br> |
| Phosphorus    | ppm          | <b>1186</b>   | <b>1172</b>   | <br> |
| Barium        | ppm          | ■0            | <b>0</b>      | <br> |
| Boron         | ppm          | 2             | <b>108</b>    | <br> |

## Diagnosis

Resample at the next service interval to monitor. All component wear rates are normal. There is no indication of any contamination in the oil. The condition of the oil is acceptable for the time in service.